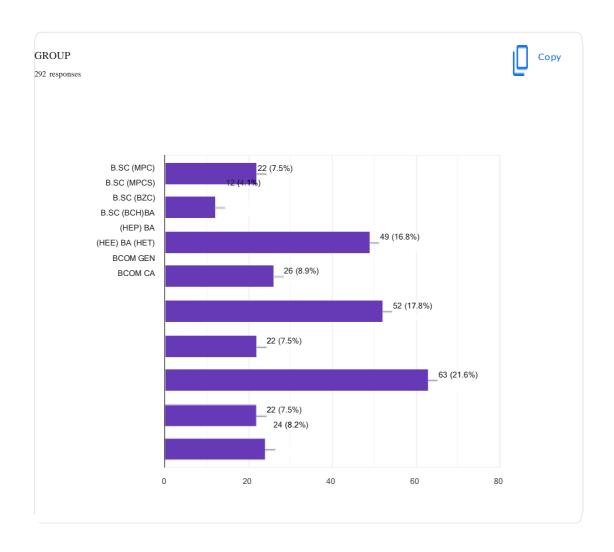

## STUDENT SATISFACTORY SURVEY 292 responses

| Student Name                   |   |
|--------------------------------|---|
| 292 responses                  |   |
| SONDE BASKAR                   |   |
| Sanku sampath                  |   |
| pulapakulavigneswararao Kunja  |   |
| Anitha                         |   |
| P Veera Venkateswara Rao       |   |
| Dharmula Iswarya               |   |
| Keram Durgarao                 |   |
| Thati.pujitha                  |   |
| Rajesh m                       |   |
| Dare Naga mangaV               |   |
| Bangaru Naidu                  |   |
| SARLA.SANTHI                   |   |
| PIDIGALA DHARANI               |   |
| Kattam prakash                 |   |
| Dharmula guravamma             |   |
| D.venkata Lakshmi              |   |
| Palika Durga Prasad            |   |
| Miriyala Tana rathna babu      |   |
| Bhanu prakash Tellam           |   |
| Sodem lavanya                  |   |
| Yadlapalli sivaji              |   |
| Tellam muthyalu                | 0 |
| Madakam sandhyaRani KANDRAKOTI |   |
| RAGHAVENDRA RAO                |   |
| Kunja sravani Thutti.Naga      |   |
| sandhya DEKKA                  |   |
| MANOJKUMAR                     |   |
| K.shashi priya                 |   |
| Kanaparthi sumanth Kumar       |   |
| Bakka Venkateswararao          |   |
| K. Sravani                     |   |
| Maddela pavan kumar            |   |
| Bandam Ramakrishna             |   |
|                                |   |
|                                |   |