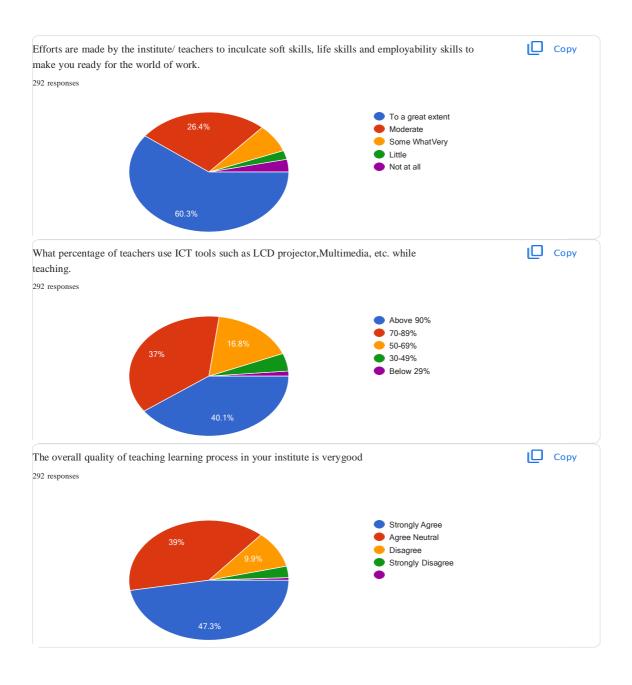

nt services.

**Gathering Feedback**: To collect feedback on specific issues or policies, such as diversity and inclusion, safety, or health services.

**Monitoring Trends**: To track changes in satisfaction levels over time and identify emerging issues.

**Improving Decision-Making**: To provide data for administrators to make informed decisions about resource allocation and policy changes.

**Benchmarking**: To compare the institution's performance with peer institutions or national averages.

**Enhancing Communication**: To promote transparency and communication between students, faculty, and administration.

These objectives help institutions improve the overall educational experience and better meet the needs of their students.

## STUDENT SATISFACTORY SURVEY 292 responses













| Student Name                   |   |
|--------------------------------|---|
| 292 responses                  |   |
| SONDE BASKAR                   |   |
| Sanku sampath                  |   |
| pulapakulavigneswararao Kunja  |   |
| Anitha                         |   |
| P Veera Venkateswara Rao       |   |
| Dharmula Iswarya               |   |
| Keram Durgarao                 |   |
| Thati.pujitha                  |   |
| Rajesh m                       |   |
| Dare Naga mangaV               |   |
| Bangaru Naidu                  |   |
| SARLA.SANTHI                   |   |
| PIDIGALA DHARANI               |   |
| Kattam prakash                 |   |
| Dharmula guravamma             |   |
| D.venkata Lakshmi              |   |
| Palika Durga Prasad            |   |
| Miriyala Tana ra