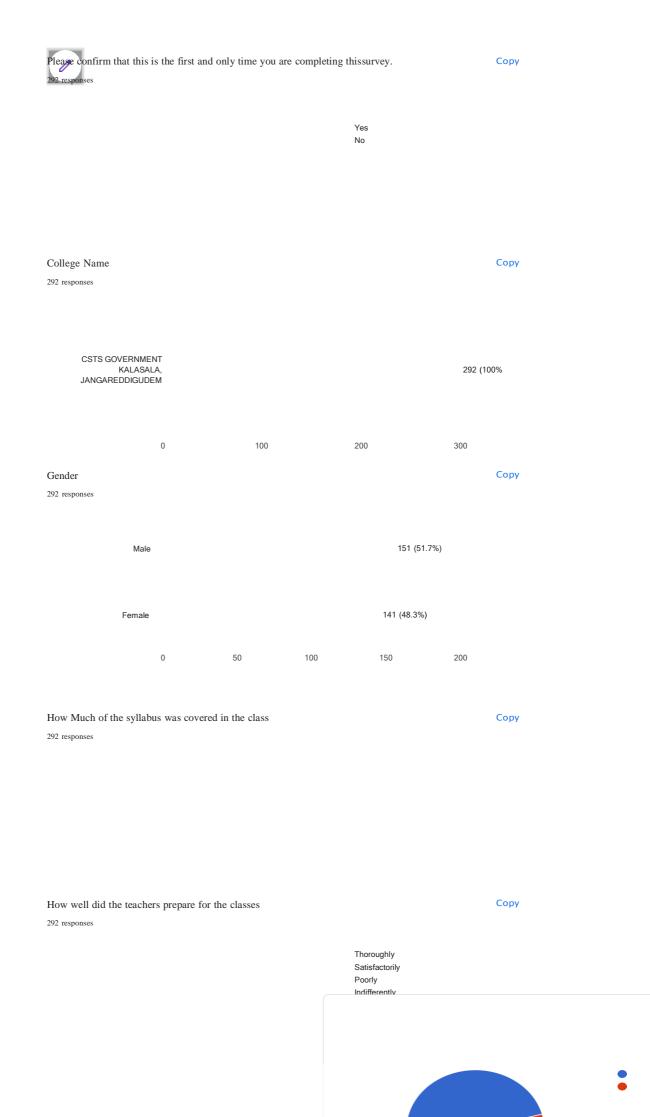

nd student services.

**Gathering Feedback**: To collect feedback on specific issues or policies, such as diversity and inclusion, safety, or health services.

**Monitoring Trends**: To track changes in satisfaction levels over time and identify emerging issues.

**Improving Decision-Making**: To provide data for administrators to make informed decisions about resource allocation and policy changes.

**Benchmarking**: To compare the institution's performance with peer institutions or national averages.

**Enhancing Communication**: To promote transparency and communication between students, faculty, and administration.

These objectives help institutions improve the overall educational experience and better meet the needs of their students.

## STUDENT SATISFACTORY SURVEY 292 responses













| Student Name                   |   |
|--------------------------------|---|
| 292 responses                  |   |
| SONDE BASKAR                   |   |
| Sanku sampath                  |   |
| pulapakulavigneswararao Kunja  |   |
| Anitha                         |   |
| P Veera Venkateswara Rao       |   |
| Dharmula Iswarya               |   |
| Keram Durgarao                 |   |
| Thati.pujitha                  |   |
| Rajesh m                       |   |
| Dare Naga mangaV               |   |
| Bangaru Naidu                  |   |
| SARLA.SANTHI                   |   |
| PIDIGALA DHARANI               |   |
| Kattam prakash                 |   |
| Dharmula guravamma             |   |
| D.venkata Lakshmi              |   |
| Palika Durga Prasad            |   |
| Miriyala