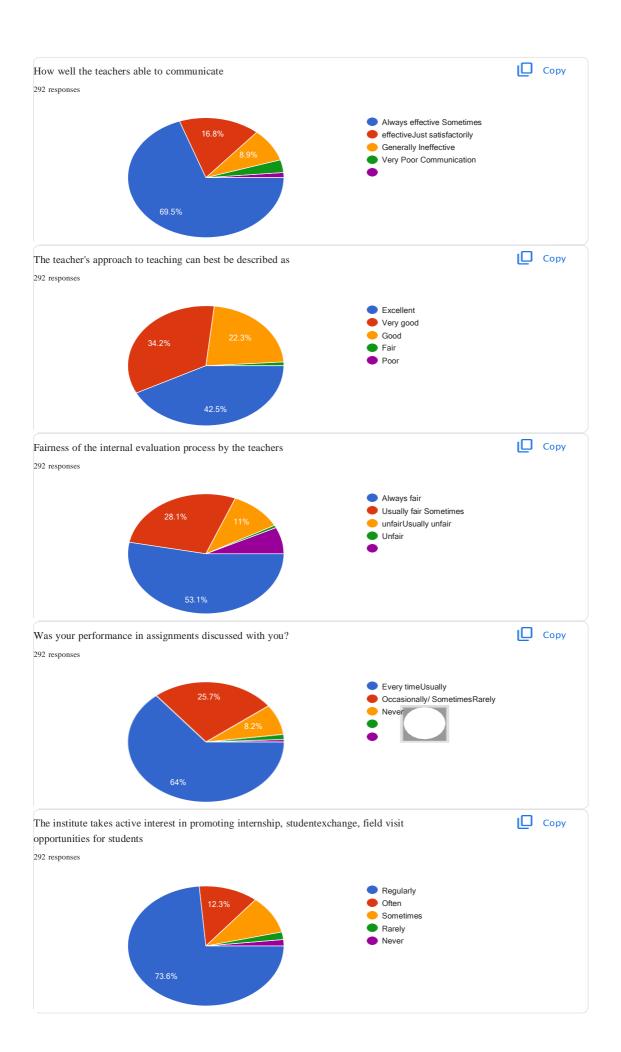

student services.

**Gathering Feedback**: To collect feedback on specific issues or policies, such as diversity and inclusion, safety, or health services.

**Monitoring Trends**: To track changes in satisfaction levels over time and identify emerging issues.

**Improving Decision-Making**: To provide data for administrators to make informed decisions about resource allocation and policy changes.

**Benchmarking**: To compare the institution's performance with peer institutions or national averages.

**Enhancing Communication**: To promote transparency and communication between students, faculty, and administration.

These objectives help institutions improve the overall educational experience and better meet the needs of their students.

## STUDENT SATISFACTORY SURVEY 292 responses













| Student Name                   |   |
|--------------------------------|---|
| 292 responses                  |   |
| SONDE BASKAR                   |   |
| Sanku sampath                  |   |
| pulapakulavigneswararao Kunja  |   |
| Anitha                         |   |
| P Veera Venkateswara Rao       |   |
| Dharmula Iswarya               |   |
| Keram Durgarao                 |   |
| Thati.pujitha                  |   |
| Rajesh m                       |   |
| Dare Naga mangaV               |   |
| Bangaru Naidu                  |   |
| SARLA.SANTHI                   |   |
| PIDIGALA DHARANI               |   |
| Kattam prakash                 |   |
| Dharmula guravamma             |   |
| D.venkata Lakshmi              |   |
| Palika Durga Prasad            |   |
| Miriyala T