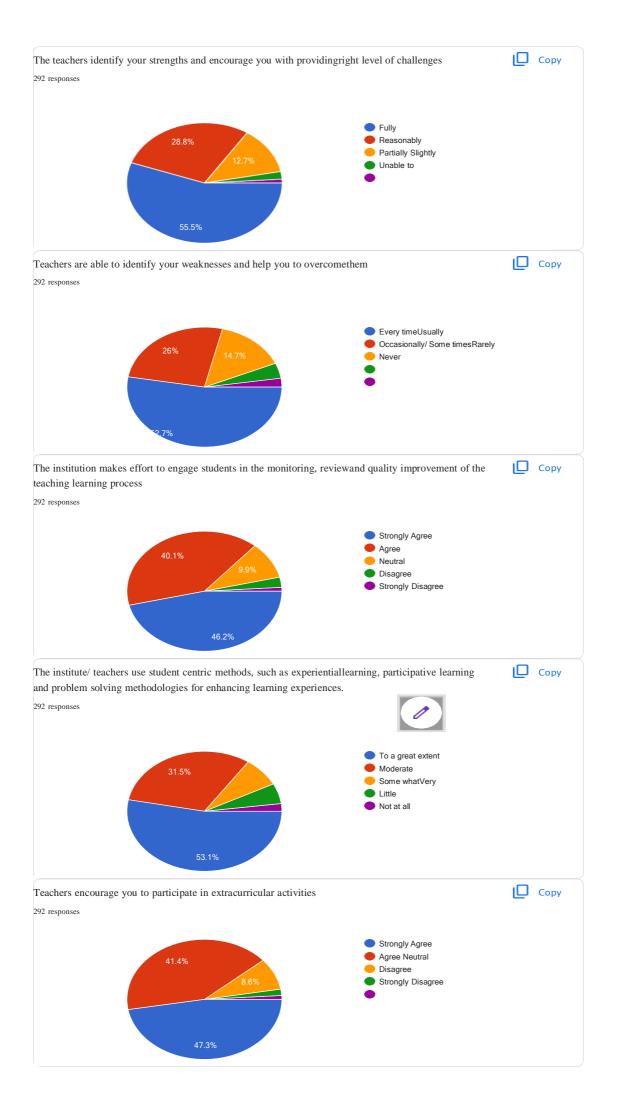

dent services.

**Gathering Feedback**: To collect feedback on specific issues or policies, such as diversity and inclusion, safety, or health services.

**Monitoring Trends**: To track changes in satisfaction levels over time and identify emerging issues.

**Improving Decision-Making**: To provide data for administrators to make informed decisions about resource allocation and policy changes.

**Benchmarking**: To compare the institution's performance with peer institutions or national averages.

**Enhancing Communication**: To promote transparency and communication between students, faculty, and administration.

These objectives help institutions improve the overall educational experience and better meet the needs of their students.

## STUDENT SATISFACTORY SURVEY 292 responses













| Student Name                   |   |
|--------------------------------|---|
| 292 responses                  |   |
| SONDE BASKAR                   |   |
| Sanku sampath                  |   |
| pulapakulavigneswararao Kunja  |   |
| Anitha                         |   |
| P Veera Venkateswara Rao       |   |
| Dharmula Iswarya               |   |
| Keram Durgarao                 |   |
| Thati.pujitha                  |   |
| Rajesh m                       |   |
| Dare Naga mangaV               |   |
| Bangaru Naidu                  |   |
| SARLA.SANTHI                   |   |
| PIDIGALA DHARANI               |   |
| Kattam prakash                 |   |
| Dharmula guravamma             |   |
| D.venkata Lakshmi              |   |
| Palika Durga Prasad            |   |
| Miriyala Tana