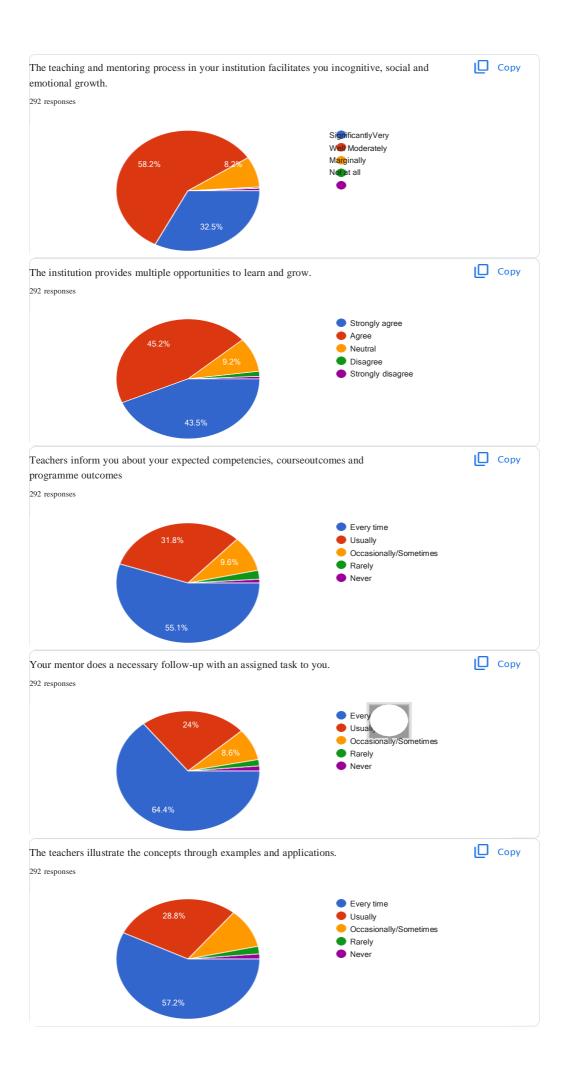

tudent services.

**Gathering Feedback**: To collect feedback on specific issues or policies, such as diversity and inclusion, safety, or health services.

**Monitoring Trends**: To track changes in satisfaction levels over time and identify emerging issues.

**Improving Decision-Making**: To provide data for administrators to make informed decisions about resource allocation and policy changes.

**Benchmarking**: To compare the institution's performance with peer institutions or national averages.

**Enhancing Communication**: To promote transparency and communication between students, faculty, and administration.

These objectives help institutions improve the overall educational experience and better meet the needs of their students.

## STUDENT SATISFACTORY SURVEY 292 responses













| Student Name                   |   |
|--------------------------------|---|
| 292 responses                  |   |
| SONDE BASKAR                   |   |
| Sanku sampath                  |   |
| pulapakulavigneswararao Kunja  |   |
| Anitha                         |   |
| P Veera Venkateswara Rao       |   |
| Dharmula Iswarya               |   |
| Keram Durgarao                 |   |
| Thati.pujitha                  |   |
| Rajesh m                       |   |
| Dare Naga mangaV               |   |
| Bangaru Naidu                  |   |
| SARLA.SANTHI                   |   |
| PIDIGALA DHARANI               |   |
| Kattam prakash                 |   |
| Dharmula guravamma             |   |
| D.venkata Lakshmi              |   |
| Palika Durga Prasad            |   |
| Miriyala Tan