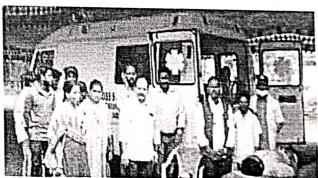

## **Event Highlights:**

The event was inaugurated by the Principal, Dr. N. Prasad Babu of CSTS Government Kalasala, Jangareddigudem.

Dr. N. Prasad Babu appreciated the blood donors for their noble contribution.

## Blood donation camp 0n 21-12-2022

On the occasion of the birthday celebrations of Sri. Y.S.Jagan Mohan Reddy,CM of Andhrapradesh a blood donation camp has conducted by Red ribbon club and Department of Zoology. The camp was inaugurated by the Principal Dr.N.Prasad Babu of CSTS Government Kalasala, Jangareddigudem and appreciated the blood donors.13 students of our College has donated blood to Government Hospital,Jangareddigudem and 5 students donated blood for Red Cross Society, Eluru. The Red Ribbon Club co-ordinator Sri. V.Hanumanth Rao, Members- Dr.G.Venkata Lal, Smt T. Jhansi Rani, Smt.R.Vijayadeepika, Leturer in Zoology, all the teaching,Non teaching staff and students actively participated in this programme and made successful.