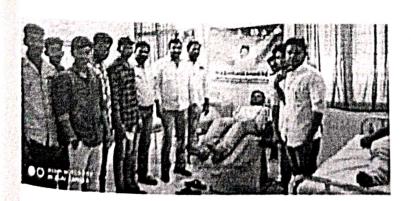

A total of 13 students from your college donated blood to Government Hospital, Jangareddigudem.

Additionally, 5 students donated blood for the Red Cross Society in Eluru.

The Red Ribbon Club coordinator, Sri. V. Hanumanth Rao, along with members Dr.

## Blood donation camp 0n 21-12-2022

On the occasion of the birthday celebrations of Sri. Y.S.Jagan Mohan Reddy,CM of Andhrapradesh a blood donation camp has conducted by Red ribbon club and Department of Zoology. The camp was inaugurated by the Principal Dr.N.Prasad Babu of CSTS Government Kalasala, Jangareddigudem and appreciated the blood donors.13 students of our College has donated blood to Government Hospital,Jangareddigudem and 5 students donated blood for Red Cross Society, Eluru. The Red Ribbon Club co-ordinator Sri. V.Hanumanth Rao, Members- Dr.G.Venkata Lal, Smt T. Jhansi Rani, Smt.R.Vijayadeepika, Leturer in Zoology, all the teaching,Non teaching staff and students actively participated in this programme and made successful.