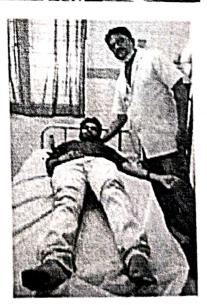

A total of 13 students from your college donated blood to Government Hospital, Jangareddigudem.

Additionally, 5 students donated blood for the Red Cross Society in Eluru.

The Red Ribbon Club coordinator, Sri. V. Hanumanth Rao, along with members Dr.

## Blood donation camp 0n 21-12-2022

On the occasion of the birthday celebrations of Sri. Y.S.Jagan Mohan Reddy,CM of Andhrapradesh a blood donation camp has conducted by Red ribbon club and Department of Zoology. The camp was inaugurated by the Principal Dr.N.Prasad Babu of CSTS Government Kalasala, Jangareddigudem and appreciated the blood donors.13 students of our College has donated blood to Government Hospital,Jangareddigudem and 5 students donated blood for Red Cross Society, Eluru. The Red Ribbon Club co-ordinator Sri. V.Hanumanth Rao, Members- Dr.G.Venkata Lal, Smt T. Jhansi Rani, Smt.R.Vijayadeepika, Leturer in Zoology, all the teaching,Non teaching staff and students actively participated in this programme and made successful.