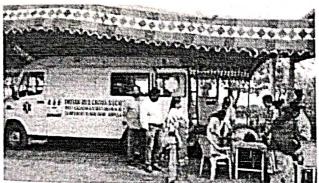

## Blood donation camp 0n 21-12-2022

On the occasion of the birthday celebrations of Sri. Y.S.Jagan Mohan Reddy,CM of Andhrapradesh a blood donation camp has conducted by Red ribbon club and Department of Zoology. The camp was inaugurated by the Principal Dr.N.Prasad Babu of CSTS Government Kalasala, Jangareddigudem and appreciated the blood donors.13 students of our College has donated blood to Government Hospital,Jangareddigudem and 5 students donated blood for Red Cross Society, Eluru. The Red Ribbon Club co-ordinator Sri. V.Hanumanth Rao, Members- Dr.G.Venkata Lal, Smt T. Jhansi Rani, Smt.R.Vijayadeepika, Leturer in Zoology, all the teaching,Non teaching staff and students actively participated in this programme and made successful.