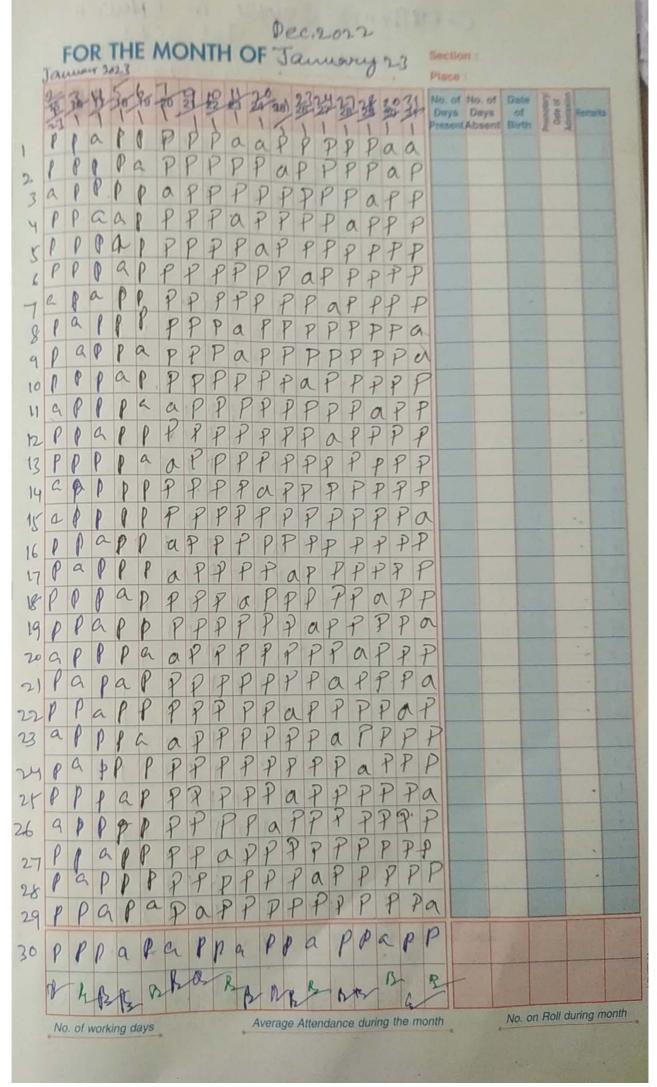

### CERTIFICATE COURSE IN English. PUPIL'S ATTENDANCE REGISTER NAME OF THE INSTITUTE Admission Name of the Pupil Caste No. Royest Lavi Teic raveen 9 10 aran Degpak 11. 19 · Karishma 20 B. Anylia S-Dunge 21 22 Sharryk. 23 Vi Veka Varallini 24 K. Jayar Cadhun 25 Deeraj kumar MBour 26 TAMPE Ch. Sasi Kale 27 BBZL. P. Dharasi 28 TO MA Pnitha 29 TEMPL Pa Number Present M Daily DATIPA Initials M

|    |       | NA                    | ME OF TH | E INSTIT | UTE     | P    | UP    | IL!    | S      | AT  | TE  | M     | )A  | N       | CE  | R  | EC  | 315 | TE  | R  |             |
|----|-------|-----------------------|----------|----------|---------|------|-------|--------|--------|-----|-----|-------|-----|---------|-----|----|-----|-----|-----|----|-------------|
| -  | S.No. | Admis-<br>sion<br>No. | Nam      | e of the | Pupil   |      | casio | 3      | 9/2    | 192 | 14  | e Las | 16  | The Tar | 28  | 到  | 福   | 沿沿  | 地區  | T  |             |
| -  | 4     | 140.                  |          |          |         | -    | 0     | P      | P      | a   | a   | 0     | 1   |         | 2   | 20 | 200 | 2   |     | -  | 8           |
| 1  | 2     |                       |          |          |         | 10   | P     | 0      | P      | 0   | 0   | 2     | a   | D       | 0   | D  | 0   | P   | 1   | -  | 10          |
| 3  |       |                       |          |          |         |      | P     |        | a      | P   | 0   | Pa    | a   | 0       | 1   | 1  | 2 a | 0   | -   | -  |             |
| ι  | 1     |                       |          |          |         |      | a     | 0      | P      | P   | 10  | 0     | 0   | 0       | a   | a  |     |     | -   | -  |             |
| 1  | 1     | -                     |          |          |         | 1    | P     | P      | P      | 5   | 7   | 0     | P   | 2       | P   | 0  | a   | a   |     |    |             |
| 6  |       |                       |          |          |         |      | a     | PO     | 100    | 2   | 7   | Po    | P   | 2       | 10  | P  | 2   | a   | 100 |    |             |
| 7  |       |                       |          |          | 1       |      |       | 7      | 0      | P   | 2   | 1     | P   | 2       | 1   | 10 | 0   | Pa  | 10  |    | -           |
| 8  | 2     |                       |          |          |         |      | P     | P      | PP     | P   |     | a     | P   | a       | P   | n  | 1   | 0   | 1   |    | 1           |
| 9  |       |                       |          |          | Tall 1  |      | P     | a<br>P | P      | -   | PP  | 0     | P   | D       | 12  | 0  | P   | P   |     |    |             |
| 18 |       |                       |          |          |         |      | P     | -      | 1      |     |     | D     | P   | D       | p   | P  | 7   | D   |     |    | -           |
| 11 |       |                       |          |          | , \     |      |       |        | a<br>P | -   |     | P     | 0   | 2       | P   | 0  | 10  | 1   |     |    | -           |
| 10 |       |                       |          |          | 4       | *    | 2     | P      | 1      | 0   |     | 1     | 0   | 6       | PI  |    | -   | P   |     | -  |             |
| 12 | 1     |                       |          |          |         | ,    |       | 1      |        | 2   |     |       | P   | Y       | 1   | 7  | P   | Y   | 36  | Y  |             |
| 13 |       |                       |          |          | 1       |      | 0     | P      | 1 /    |     |     |       |     | P       | 2   | P  | 4   | Y   | 1   | 7  | 1           |
| 17 | -     |                       |          |          | 9       | F    |       | 1      | a +    | 0   |     |       | 2   | P       | P   | 1  | P   | a   | 1   | 1  |             |
|    | -     |                       |          |          | -       | 9    |       | 0      |        | 2   |     | 1     | 2   | P       | P   | 0  | 2   | a   | 1   |    |             |
| 16 | -     |                       |          |          |         | 0    |       | PI     | 20     |     | ^   | PF    | )   | P       | P   | Y  | K   | P   |     | 1  | 1           |
| 1/ |       |                       |          |          | 100     | 0    | ,     | 7      | 2 (    |     |     | - 1   | 2 1 | 7       | P   | P. | P   | 7   | -   |    | The same of |
| 18 |       | -                     |          |          |         | 4    |       | PF     | 2 6    |     |     | P     | 7   | ,       | PI  | 2  | 2   | P   | 1   |    | 1 3         |
| 19 |       |                       |          |          |         | P    | ) 1   | 7 6    | 7      | 7 9 | 7   | 1     | )   | )       | PI  | P  | P   | P   | 3   | 1  | 1           |
| 20 | )     |                       |          |          | 1       | P    | ) 1   | P      | 1      | 0   | 2 F | 1     |     | ין      | PP  |    | P   | P   |     | 3  | 3           |
| 4  |       |                       |          |          | -       | a    | 0     | RK     | P      | P   | ) † | F     | 1   | P       | 1   | P  | P   | P   | 1   | 3  |             |
| 22 | -     | -                     |          |          |         | P    | F     | P      | P      | P   | 1   | 0     | 1   | PI      | 2   | P  | P   | P   |     | 1  | 1           |
| 23 |       |                       |          |          | -       | P    | P     | P      | P      | P   | P   | a     | f   | P       | 6   | 2  | a   | a   |     | VI |             |
| 24 |       |                       |          |          | -       | P    | P     | P      | a      | a   | P   | P     | P   |         | )   | PI | 0   | P   |     |    |             |
| 25 |       |                       |          |          | 1       | P    | P     | P      | P      | P   | P   | P     | 1   | P       | 0   | )  | P   | P   | 1   |    |             |
| 26 |       |                       |          |          |         | P    | P     | a      | P      | P   | P   | P     | P   | P       | 0 0 | 1  | 2   | P   | 1   |    |             |
| 27 |       |                       |          |          | -       | P    | P     | P      | P      | a   | P   | P     | 2   | 1       | 2   | 1  | 2   | P   | 1   |    |             |
| 28 |       |                       |          | 1111     |         | a    | a     | P      | P      | P   | a   | P     | 0   | 1       | 7 6 | 7  | 2   | P   |     | 7  | THE WAY     |
| 29 |       |                       |          |          |         | P    | P     | P      | P      | P   | P   | a     | P   | P       | P   |    | 1   | P   | 7   |    |             |
| 20 | *     |                       | -        | Number   |         | nt/M | a     | P      | a      | P   | P   | a     | P   | P       | 5   | P  | ,   | 0.  |     |    |             |
|    |       |                       |          |          | Initial |      | -     | A      | 1      | D   | A   |       | B   | -       | -   | 1  | 4   |     | 1   |    | September 1 |