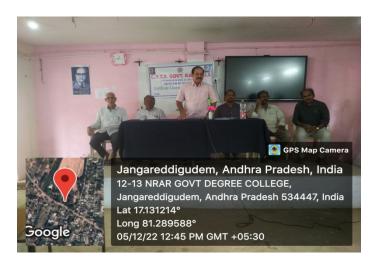

#### Objective:

This Certificate Course is quite beneficial to all the UG students of all the courses since it aims at honing the communicative component among the students. The course tenure is 45 days. The program was inaugurated on 05.12.2022 and concluded on 23.02.2023. The program envisages enhancement of the following areas of spoken part of the English language. The objectives of the course are as follows: