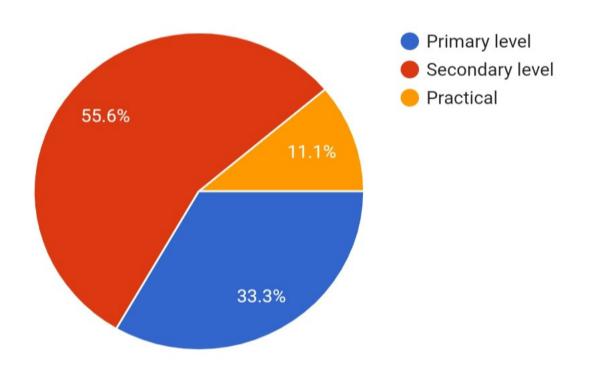

psr1169@gmail.com Switch accounts

0

\* Indicates required question

Email \*

Record psr1169@gmail.com as the email to be included with my response

Email \*

Your answer

Name of the Student \*

Your answer

Reg. No. -

Your answer

Year & Group \*

Your answer

Is this Certificate Course useful to you?

O Yes

O No

How much knowledge have you gained through this course?

O Primary level

Secondary level

Practical

Are you interested to participate in such programs as this in future

O Yes

O No

Submit

**III.38** 

Clear form

Never submit passwords through Google Forms.

This content is neither created nor endorsed by Google. Report Abuse - Terms of Service - Privacy Policy

# Year & Group



9 responses



# How much knowledge have you gained through this course?



9 responses



# Are you interested to participate in such programs as this in future

Сору

9 responses