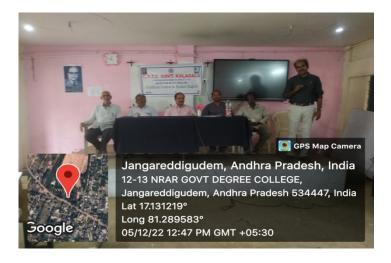

#### Objective:

This Certificate Course is quite beneficial to all the UG students of all the courses since it aims at honing the communicative component among the students. The course tenure is 45 days. The program was inaugurated on 05.12.2022 and concluded on 23.02.2023. The program envisages enhancement of the following areas of spoken part of the English language. The objectives of the course are as follows: