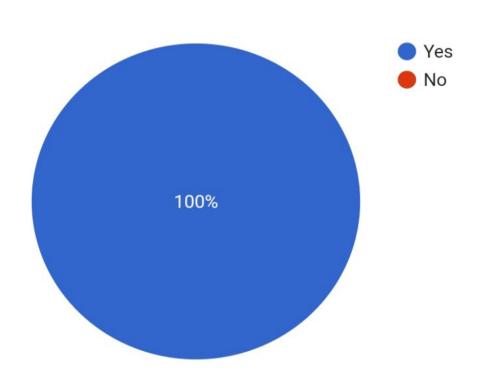

69@gmail.com as the email to be included with my response

Email \*

Your answer

Name of the Student \*

Your answer

Reg. No. -

Your answer

Year & Group \*

Your answer

Is this Certificate Course useful to you?

O Yes

O No

How much knowledge have you gained through this course?

O Primary level

Secondary level

Practical

Are you interested to participate in such programs as this in future

O Yes

O No

Submit

**III.38** 

Clear form

Never submit passwords through Google Forms.

This content is neither created nor endorsed by Google. Report Abuse - Terms of Service - Privacy Policy

# Year & Group



9 responses



# How much knowledge have you gained through this course?



9 responses



# Are you interested to participate in such programs as this in future

Сору

9 responses