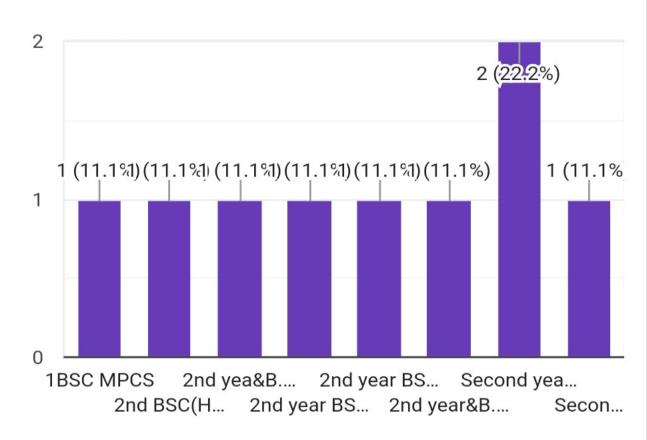

#### Feedback form

Feedback form on Certificate Course On "Spoken English"

psr1169@gmail.com Switch accounts

0

\* Indicates required question

Email \*

Record psr1169@gmail.com as the email to be included with my response

Email \*

Your answer

Name of the Student \*

Your answer

Reg. No. -

Your answer

Year & Group \*

Your answer

Is this Certificate Course useful to you?

O Yes

O No

How much knowledge have you gained through this course?

O Primary level

Secondary level

Practical

Are you interested to participate in such programs as this in future

O Yes

O No

Submit

**III.38** 

Clear form

Never submit passwords through Google Forms.

This content is neither created nor endorsed by Google. Report Abuse - Terms of Service - Privacy Policy

# Year & Group



9 responses



# How much knowledge have you gained through this course?



9 responses



# Are you interested to participate in such programs as this in future

Сору

9 responses