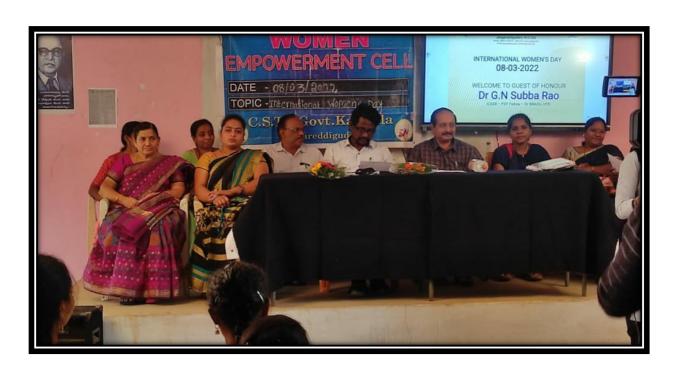

## INTERNATIONAL WOMEN'SDAY CELEBRATIONS-2022 WOMEN EMPOWERMENT CELL

On the eve of International Women's Day ,the Women Empowerment Cell of C.S.T.S Govt . Kalasala. Jangareddigudem conducted a programme to all the girl students at 10.30AM today i.e08/03/2022 in seminar Hall. Theme of the year-Gender equality today for a sustainable tomorrow .The programme began with Prayer song by Bharathi and team. Smt.T.Jhansi Rani lecturer in botany and Co-ordinator of Women Empowerment cell invited the chief guest Dr.N.V.SubbaRao Garu ICSSR-PDF Fellow-Dr.BRAOU, HYD and President respected principal of Our college Dr.N.Prasad Babu garu and faculty members and all the girl students for the College. Students honored the chief guest and president with flower bouquets.

Dharani a student of II M.P.C acted as anchor and organized the programme well with her excellent anchoring.

Student named A.Padma III B.A gave a speech about the occasion.

M.Ramya student of III B.Com spoke about problems facing by Women's