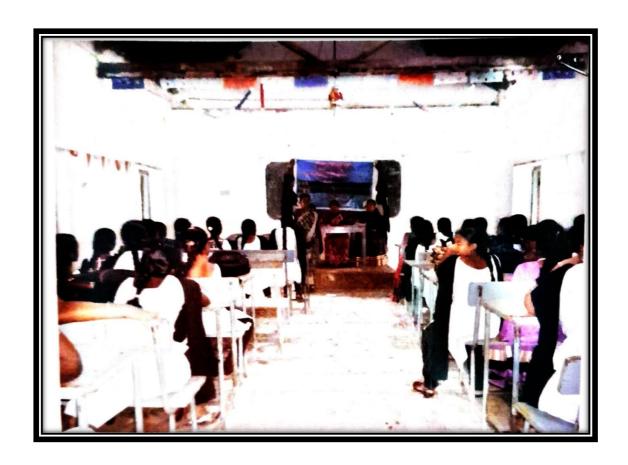

## NATIONAL WOMEN TEACHERS DAY CELEBRATIONS WOMEN EMPOWERMENT CELL

On the eve of National Women Teachers Day ,the Women Empowerment Cell of C.S.T.SGovt.Kalasala.Jangareddigudem conducted a programme to all the students at 3PM today i.e 03/01/2022.The programme began with VandeMataram by second year students. And The Portrait of Smt.SavitribaiPhulegaru was Gardened by our beloved principal Dr .N .Prasad BabuGaru.All the faculty members are paid floral tribute to portrait of Smt. Savithri bhai phule. Smt.T.Jhansi Rani lecturer in botany and Co-ordinator of Women Empowerment Cell invited the chief guest Sri Srinivasa RaoGaru,principal of Chinthalapudigovt degreeCollege and respected principal of cstsgovt .kalasalaDr.N.PrasadBabu Garu and faculty members and all the students for the Programme.

Sri P.Sanyasi Rao Garu lecturer in English organised the programme well with. His Excellent anchoring. The Chief guest Sri B.Srinivasa Rao Garu delivered his speech on the occasion of Smt. Savithri Bai Phule Jayanti celebrations and life history of Smt. Savithri Bhai Phule and Sri. Jyotiba Phule. Our respected and beloved principal Dr. N. Prasad Babu Garu delivered a wonderful lecture about the hard work done by Smt. Savithribhai Phule to promote women education in the society.

Sri B.Ashok Garu lecturer in History gave a wonderful and inspiring speech about Smt.Savithri bhai Phule dareness and why her birthday was celebrated as National Women Teacher Day. Smt.T. Jhansi Rani lecture in botany and co-ordinator of women Empowerment cell of our college said that every women should be take the life history of Smt..Savithri bhai Phule as model and every girl child should be educated. P.Anusha2<sup>nd</sup> B.Z.C Student also spoke excellent importance of National Women Teachers Day and Smt.Savithri bhai Phule struggles to encourage the women education in society.