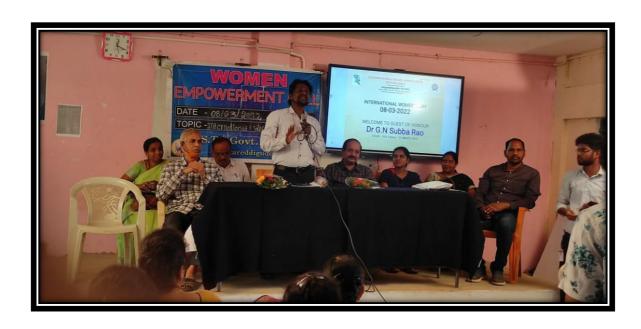

## INTERNATIONAL WOMEN'SDAY CELEBRATIONS-2022 WOMEN EMPOWERMENT CELL

On the eve of International Women's Day ,the Women Empowerment Cell of C.S.T.S Govt . Kalasala. Jangareddigudem conducted a programme to all the girl students at 10.30AM today i.e08/03/2022 in seminar Hall. Theme of the year-Gender equality today for a sustainable tomorrow .The programme began with Prayer song by Bharathi and team. Smt.T.Jhansi Rani lecturer in botany and Co-ordinator of Women Empowerment cell invited the chief guest Dr.N.V.SubbaRao Garu ICSSR-PDF Fellow-Dr.BRAOU, HYD and President respected principal of Our college Dr.N.Prasad Babu garu and faculty members and all the girl students for the College. Students honored the chief guest and president with flower bouquets.

T.Kaveri sang a song about girl child.

Our chief guest Dr.N.V.Subba Rao garu addressed all the students by his wonderful and motivational speech. And he was sang some songs to inspire the students.

Ch.Badrinarayana Lecturer in mathematics gave a speech about role of women.

Our beloved principal Dr.N.Prasad Babu Garu delivered a excellent speech about women Empowerment in society.

Vote of thanks proposed by Smt.Vijayadeepika lecturer in zoology and member of Women Empowerment cell.