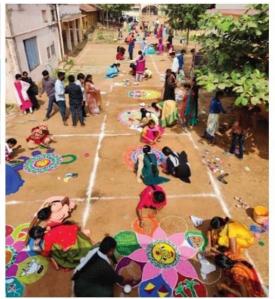

#### **PONGAL CELEBRATIONS -2024**

The Cultural Department and Women's Empowerment Cell of CSTS Govt Kalasala organized the Sankranti Sambaralu on the eve of the Pongal festival at the college on January 9th and 10th, 2024. The event featured various programs, including Bhogi Mantalu, Bhogi Palu, Rangoli competitions for college students, a traditional dress competition, and musical chairs. Additionally, there were traditional clothing decoration and rope pulling competitions for the boys.

During the program, the college principal, Dr. N. Prasad Babu, addressed the students, expressing his satisfaction in celebrating the Sankranti traditions within the college. He emphasized that these competitions provide a platform for students to showcase their creative abilities and contribute to the preservation of ancient cultural traditions.