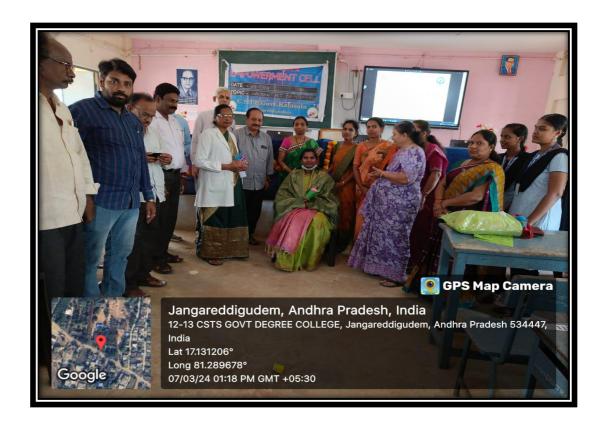

In celebration of Savitri Bai Phule's birth anniversary, Ainaparthi Usharani, the instructor for the tailoring course in the Women's Empowerment Cell, presented certificates to the students who successfully completed the certificate course in tailoring. This gesture symbolized recognition of their achievements and commitment to skill development.

The event witnessed the participation of various members of the College Women Empowerment Cell, including Mrs. CH.Ramadevi, Mrs. R. Vijaya Deepika, KVV Sirisha, CH. Venkatalakshmi, as well as College IQAC Coordinator Dr. M. Madhu, Dr. Ch. Badari Narayana, U. Venkatacharyu, Dr. G Venkata Lal, Dr. K Uttam Sagar, and other teaching and non-teaching staff. Female students from the college also actively took part in the program, making it a collaborative and inclusive celebration. The occasion served as a meaningful tribute to Savitribai Phule and a recognition of the ongoing efforts to empower women through education and skill development at CSTS Govt Kalasala.