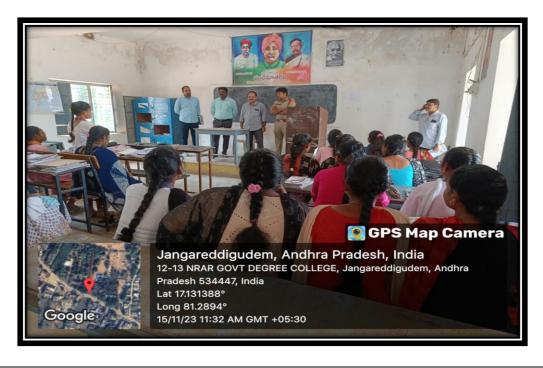

#### **AWARENESS PROGRAM ON DISHA APP**

#### WOMEN EMPOWERMENT CELL

On November 16, the Women Empowerment Cell of C.S.T.S Government Kalasala, Jangareddigudem, took the initiative to organize an awareness program, demonstrating their commitment to fostering a safer environment for the college community. Under the esteemed chairmanship of Principal Dr. N. Prasad Babu, the event aimed at empowering individuals, particularly women, with knowledge and tools to enhance their safety.

The event featured a distinguished Chief Guest, Mallikarjun Reddy, Sub Inspector of Police, Jangareddygudem, along with his dedicated team. Their presence added a significant layer of expertise and authority to the proceedings. The focus of the program was on introducing and elucidating the functionalities of the Disha app—a crucial tool designed to ensure the safety and well-being of individuals, especially in emergency situations.

During the visit, the Sub Inspector and his team provided a comprehensive overview of the Disha app, emphasizing its importance as a safety measure. They detailed the step-by-step process of installing the Disha app on mobile devices, ensuring that every participant had the necessary knowledge to access this valuable resource.

Moreover, the team took the time to elucidate the various features and functionalities of the Disha app. Participants were guided through the app's interface and shown how to use its emergency services, such as distress signals and immediate reporting. The significance of having the Disha app installed on mobile phones was underscored, given its potential to act as a rapid and effective response mechanism in times of need.