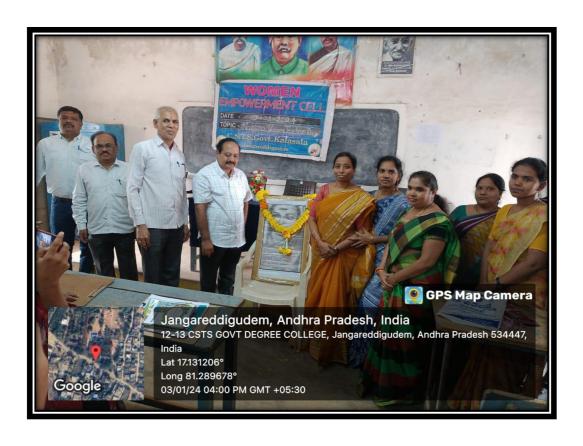

#### **SAVITRI BAI PHULE JAYANTI -2024**

The Women's Empowerment Cell of CSTS Govt Kalasala organized the National Women Teachers Day on the eve of Savitri Bai Phule Jayanti. During the event, the college principal, Dr. N. Prasad Babu, highlighted the remarkable contributions of Savitribai Phule, expressing pleasure in commemorating her services on the occasion of her birth anniversary.

Mrs. T. Jhansi Rani, the Co-ordinator of the Women Empowerment Cell, acknowledged Savitribai Phule as the pioneering woman teacher, emphasizing the substantial effort she invested to become a teacher. Mrs. Rani noted that it is owing to the dedication and hard work of individuals like Phule that the present generation enjoys the privileges of education.

In celebration of Savitri Bai Phule's birth anniversary, Ainaparthi Usharani, the instructor for the tailoring course in the Women's Empowerment Cell, presented certificates to the students who successfully completed the certificate course in tailoring. This gesture symbolized recognition of their achievements and commitment to skill development.

The event witnessed the participation of various members of the College Women Empowerment Cell, including Mrs. CH.Ramadevi, Mrs. R. Vijaya Deepika, KVV Sirisha, CH. Venkatalakshmi, as well as College IQAC Coordinator Dr. M. Madhu, Dr. Ch. Badari Narayana, U. Venkatacharyu, Dr. G Venkata Lal, Dr. K Uttam Sagar, and other teaching and non-teaching staff. Female students from the college also actively took part in the program, making it a collaborative and inclusive celebration. The occasion served as a meaningful tribute to Savitribai Phule and a recognition of the ongoing efforts to empower women through education and skill development at CSTS Govt Kalasala.