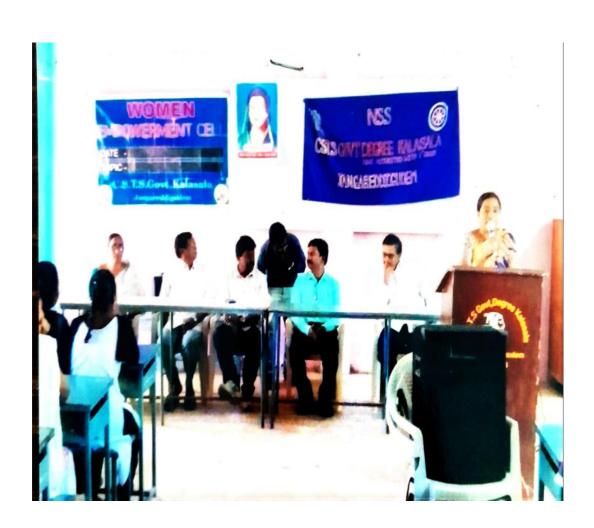

## INTERNATIONAL WOMEN'SDAY CELEBRATIONS-2022 WOMEN EMPOWERMENT CELL

On the eve of International Women's Day ,the Women Empowerment Cell of C.S.T.S Govt . Kalasala. Jangareddigudem conducted a programme to all the girl students at 10.30AM today i.e08/03/2022 in seminar Hall. Theme of the year-Gender equality today for a sustainable tomorrow .The programme began with Prayer song by Bharathi and team. Smt.T.Jhansi Rani lecturer in botany and Co-ordinator of Women Empowerment cell invited the chief guest Dr.N.V.SubbaRao Garu ICSSR-PDF Fellow-Dr.BRAOU, HYD and President respected principal of Our college Dr.N.Prasad Babu garu and faculty members and all the girl students for the College. Students honored the chief guest and president with flower bouquets.

Dharani a student of II M.P.C acted as anchor and organized the programme well with her excellent anchoring.

Student named A.Padma III B.A gave a speech about the occasion.

M.Ramya student of III B.Com spoke about problems facing by Women's

SK.Noorjahan II B.Com delivered a speech about role of women in society

P.Anusha II B.Z.C gave a speech about origin of international women's day.

A song related to women sang by V.Navya and team

K.Leelavathi II B.A delivered a speech about some powerful women in society.