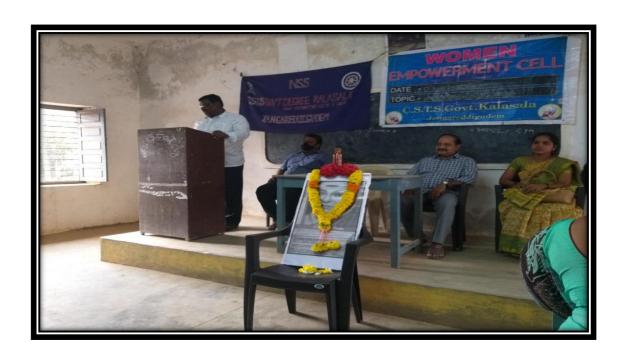

## NATIONAL WOMEN TEACHERS DAY CELEBRATIONS WOMEN EMPOWERMENT CELL

On the eve of National Women Teachers Day ,the Women Empowerment Cell of C.S.T.SGovt.Kalasala.Jangareddigudem conducted a programme to all the students at 3PM today i.e 03/01/2022.The programme began with VandeMataram by second year students. And The Portrait of Smt.SavitribaiPhulegaru was Gardened by our beloved principal Dr .N .Prasad BabuGaru.All the faculty members are paid floral tribute to portrait of Smt. Savithri bhai phule. Smt.T.Jhansi Rani lecturer in botany and Co-ordinator of Women Empowerment Cell invited the chief guest Sri Srinivasa RaoGaru,principal of Chinthalapudigovt degreeCollege and respected principal of cstsgovt .kalasalaDr.N.PrasadBabu Garu and faculty members and all the students for the Programme.

Sri P.Sanyasi Rao Garu lecturer in English organised the programme well with. His Excellent anchoring. The Chief guest Sri B.Srinivasa Rao Garu delivered his speech on the occasion of Smt. Savithri Bai Phule Jayanti celebrations and life history of Smt. Savithri Bhai Phule and Sri. Jyotiba Phule. Our respected and beloved principal Dr. N. Prasad Babu Garu delivered a wonderful lecture about the hard work done by Smt. Savithribhai Phule to promote women education in the society.

Sri B.Ashok Garu lecturer in History gave a wonderful and inspiring speech about Smt.Savithri bhai Phule dareness and why her birthday was celebrated as National Women Teacher Day. Smt.T. Jhansi Rani lecture in botany and co-ordinator of women Empowerment cell of our college said that every women should be take the life history of Smt..Savithri bhai Phule as model and every girl child should be educated. P.Anusha2<sup>nd</sup> B.Z.C Student also spoke excellent importance of National Women Teachers Day and Smt.Savithri bhai Phule struggles to encourage the women education in society.