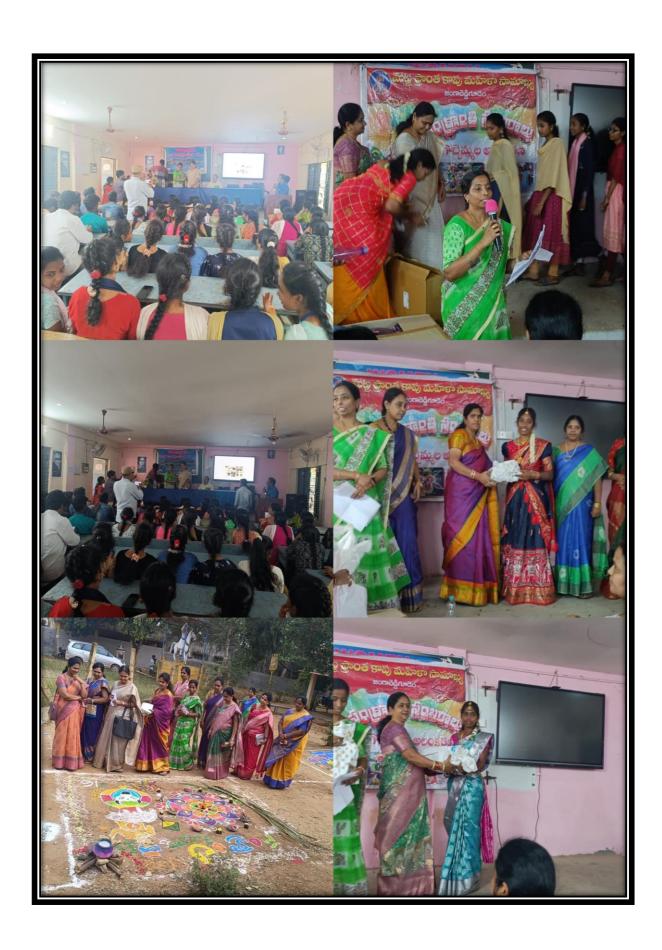

#### WOMEN EMPOWERMENT CELL ACTIVITY

On the eve of Women Teacher's Day on 03-01-2023 the Women Empowerment Cell of C.S.T.S GovtKalasala, Jangareddygudem, celebrated the birth anniversary of India's first teacher, writer, social reformer, SavitribaiPhule. The programme started by Vandematharam. Sri. Sreenivasa Rao lecturer in political Science acted as anchor. Principal of the college Dr. N. Prasad Babupresided. Smt. Sangharshini lecturer of Government Polytechnic College Jangareddygudem was the chief guest for this program. The chief guest said that SavitribaiPhule was a great social reformer and share her own experiences. she also motivated the students towards the women's education. On this occasion the principal of the college Dr. N. Prasad Babu said that it is the duty of all of us to remember a great person like Savitribai on this occasion and Savitribai is a person who fought for great social change in India. College Vice Principal B. sreenivasa Rao delivered the speech about the programme. Women Empowerment Cell Coordinator Mrs. T. Jhansi Rani gave speech about Women Empowerment and value of education. The WEC members Ch. Ramadevi, Ch. Venkatalakshmi, Smt. Vijayadeepika V. Sireesha, Sri B. Ashok, Dr. Uttam Sagar gave valuable speech about the occasion. Remaining teaching and non-teaching staff members and students participated in the program. Finally programme ended with National Anthem.

#### AWARENESS PROGRAMME ON FAMILY LAWS

On the eve of International Women's Day, the Women Empowerment Cell of ChhatrapatiShivaji Tri Sata Jayanti Government Degree College Jangareddigudem, conducted aa legal awareness conference with the coordination of Mandal Legal Service Committee Jangareddigudem, on 07/03/2023 at12 PM in Seminar hall. As part of the program, College Vice Principal Sri B.Srinivasa Rao said that in today's society, everyone, especially women, needs to be aware of laws. Although there are many laws for female students in some cases women are being Attacked and feel that someone are causing trouble to women, it is better to call the toll-free number immediately or turn to someone they know.

In this program. Jangareddigudem Advocates P.S.R.K. Lakshmana Rao, A.V.V.Bhuvaneshwari, B. LalithaKumari, J. Babuji Rao, T. Rambabu explained about family law means laws related tand Divorce, Maintenance, Judicial Separation, Women and Right to Property.

Coordinator of Women Empowerment Cell Smt.T.Jhansi Rani wishing women on International Women's Day and said compared to the past, even though the value of women has increased in today's society, they have to face difficulties in some cases. Women empowerment cell members Smt.R.VijayaDeepika, Smt.Ch.Ramadevi. Kum.K.V.V.Sirisha,Kum.Ch.Venkatalakshmi and other staff members participatedFinally the program ended with National Anthem.