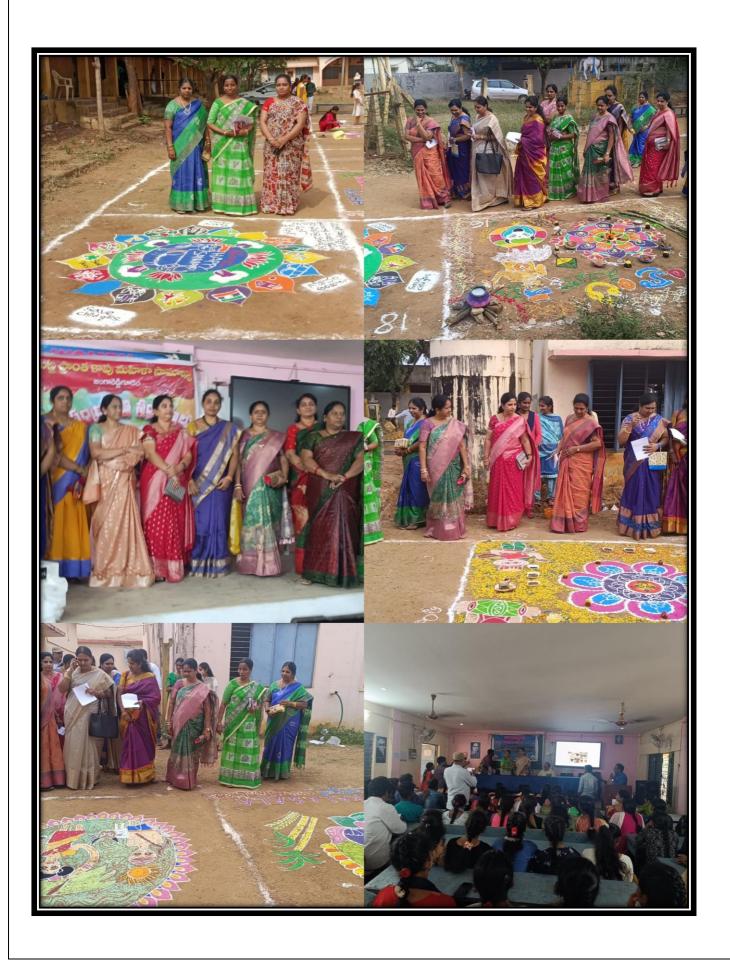

#### **PONGAL CELEBRATIONS -2024**

The Cultural Department and Women's Empowerment Cell of CSTS Govt Kalasala organized the Sankranti Sambaralu on the eve of the Pongal festival at the college on January 9th and 10th, 2024. The event featured various programs, including Bhogi Mantalu, Bhogi Palu, Rangoli competitions for college students, a traditional dress competition, and musical chairs. Additionally, there were traditional clothing decoration and rope pulling competitions for the boys.

During the program, the college principal, Dr. N. Prasad Babu, addressed the students, expressing his satisfaction in celebrating the Sankranti traditions within the college. He emphasized that these competitions provide a platform for students to showcase their creative abilities and contribute to the preservation of ancient cultural traditions.

Ms. Jetti Shailaja and her team presented prizes on behalf of the Metta Pradhya Seva Samakhya. Winners and participants in all programs received recognition, with a special gift awarded to one individual. Notably, the college volleyball team was congratulated, and a volleyball set was handed over to the principal as a token of appreciation.

Dr. N. Babu extended special thanks to all the members of Metta Region Mahila Seva Samakhya by name for their contribution to the event. The program saw the participation of various individuals, including Cultural Department Coordinator Mrs. CH Ramadevi, Dr. G. Venkatalal, P.S. Rao, V. Hanumantha Rao, Mrs. T. from the Women's Empowerment Department, Jhansi Rani, R. Vijaya Deepika, KV Shirisha, CH. Venkatalakshmi, College Vice Principal B Srinivasa Rao, C. H. Badari Narayana, U. Venkatacharyu, M. Srinivasa Rao, J. Raja Srikanth, P. Nageswara Rao, and other teaching and non-teaching staff members.

#### Winners of Rangoli

- First prize-
- 1.Divya sai -1st B.Sc
- Second prize –
- 2.CH.Sireesha -3<sup>rd</sup>B.A
  - Third prize –
- 3. M.Kavya 1<sup>sd</sup> B.Com

Consolation prize-

K.Deepthi-3<sup>rd</sup> B.Com

#### **Winner of Musical Chairs**

- 1. Bhavani -2<sup>nd</sup> B.A
- 2. B.Dilleswari -2<sup>nd</sup> B.Z.C
  - 3. Sk.Karishma 1st B.Z.C

#### Winners of Tug of War

- 1. Baradwaj
  - 2. Teja
- 3. Mahesh
- 4. Vara kumar
- 5. Durga prasad
  - 6. Uday
  - 7. Sai kumar
  - 8. M.Surya
  - 9. Sampath

#### TRADITIONAL DRESS COMPETITION

#### Winners- Girls

- 1. I.Manvitha -1stB.Sc
- 2. B.Dilleswari 2<sup>nd</sup>B.Sc
- 3. K.Madhavi 1<sup>st</sup> B.Com

#### Winners -Boys

- 1. 1.P.Narendra-3<sup>rd</sup> B.Sc
  - 2. Mahesh 1<sup>sd</sup> B.Sc
  - 3. Kiran-3<sup>rd</sup> B.Com