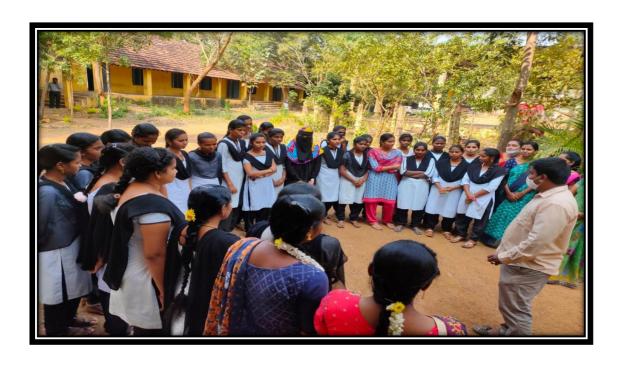

#### MOTIVATIONAL CLASS ON STRESS MANAGEMENT

On November 6, the Women Empowerment Cell of C.S.T.S Government Kalasala, Jangareddigudem, orchestrated a motivational class On stress management under the distinguished chairmanship of Principal Dr. N. Prasad Babu. Addressing the assembly, Dr. N.Prasad Babu emphasized the pervasive issue of stress in contemporary society. He asserted that mastering stress management is pivotal for achieving our aspirations.

The featured guest for this enlightening event was the esteemed motivational speaker, B. K. Manjunath. Manjunath expounded on the ubiquity of stress in our daily lives and offered insightful strategies for alleviating it. Key among his recommendations was the cultivation of individuality, with a focus on recognizing and harnessing personal talents. Urging a digital detox, he advocated for distancing oneself from phones, even if only for a few hours each day, and highlighted the transformative power of meditation.

Manjunath contended that meditation enhances mental fortitude, enabling individuals to confront even substantial challenges with courage. The program, a collaborative effort between the Women Empowerment Department and the National Service Department of the College, aimed to inspire and empower the participants.

Among the notable attendees were College Vice Principal B. Srinivasa Rao, College IQAC Coordinator Dr. M. Madhu, WEC Coordinator Mrs.T. Jhansi Rani, N.Vinay, C.H.Badari Narayana, Mrs. CH. Ramadevi, Mrs. R. Vijaya Deepika, V. Hanumantha Rao, C. H. Venkatalakshmi, KVV Sirisha, and various other dedicated teaching and non-teaching staff, as well as enthusiastic college students. The event served as a beacon of guidance and encouragement for all those in attendance, fostering a spirit of empowerment and resilience within the college community.