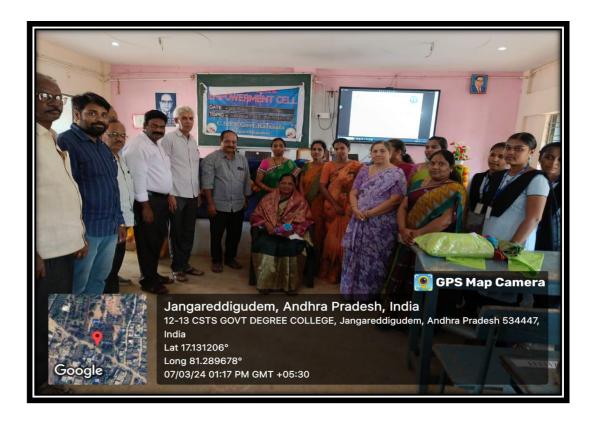

#### **SAVITRI BAI PHULE JAYANTI -2024**

The Women's Empowerment Cell of CSTS Govt Kalasala organized the National Women Teachers Day on the eve of Savitri Bai Phule Jayanti. During the event, the college principal, Dr. N. Prasad Babu, highlighted the remarkable contributions of Savitribai Phule, expressing pleasure in commemorating her services on the occasion of her birth anniversary.

Mrs. T. Jhansi Rani, the Co-ordinator of the Women Empowerment Cell, acknowledged Savitribai Phule as the pioneering woman teacher, emphasizing the substantial effort she invested to become a teacher. Mrs. Rani noted that it is owing to the dedication and hard work of individuals like Phule that the present generation enjoys the privileges of education.

In celebration of Savitri Bai Phule's birth anniversary, Ainaparthi Usharani, the instructor for the tailoring course in the Women's Empowerment Cell, presented certificates to the students who successfully completed the certificate course in tailoring. This gesture symbolized recognition of their achievements and commitment to skill development.

The event witnessed the participation of various members of the College Women Empowerment Cell, including Mrs. CH.Ramadevi, Mrs. R. Vijaya Deepika, KVV Sirisha, CH. Venkatalakshmi, as well as College IQAC Coordinator Dr. M. Madhu, Dr. Ch. Badari Narayana, U. Venkatacharyu, Dr. G Venkata Lal, Dr. K Uttam Sagar, and other teaching and non-teaching staff. Female students from the college also actively took part in the program, making it a collaborative and inclusive celebration. The occasion served as a meaningful tribute to Savitribai Phule and a recognition of the ongoing efforts to empower women through education and skill development at CSTS Govt Kalasala.