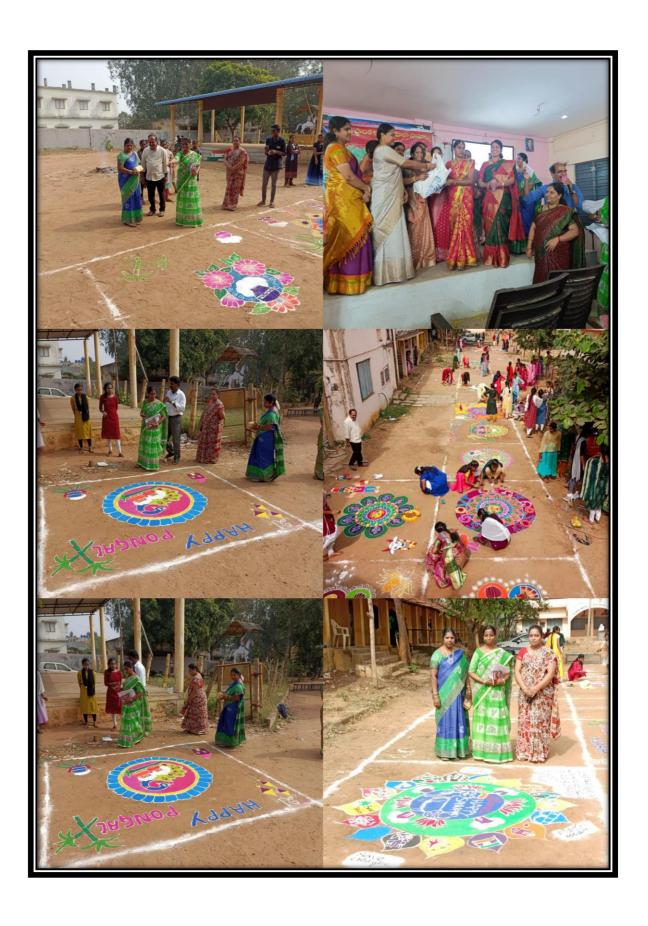

#### **PONGAL CELEBRATIONS -2024**

The Cultural Department and Women's Empowerment Cell of CSTS Govt Kalasala organized the Sankranti Sambaralu on the eve of the Pongal festival at the college on January 9th and 10th, 2024. The event featured various programs, including Bhogi Mantalu, Bhogi Palu, Rangoli competitions for college students, a traditional dress competition, and musical chairs. Additionally, there were traditional clothing decoration and rope pulling competitions for the boys.

During the program, the college principal, Dr. N. Prasad Babu, addressed the students, expressing his satisfaction in celebrating the Sankranti traditions within the college. He emphasized that these competitions provide a platform for students to showcase their creative abilities and contribute to the preservation of ancient cultural traditions.

Ms. Jetti Shailaja and her team presented prizes on behalf of the Metta Pradhya Seva Samakhya. Winners and participants in all programs received recognition, with a special gift awarded to one individual. Notably, the college volleyball team was congratulated, and a volleyball set was handed over to the principal as a token of appreciation.

Dr. N. Babu extended special thanks to all the members of Metta Region Mahila Seva Samakhya by name for their contribution to the event. The program saw the participation of various individuals, including Cultural Department Coordinator Mrs. CH Ramadevi, Dr. G. Venkatalal, P.S. Rao, V. Hanumantha Rao, Mrs. T. from the Women's Empowerment Department, Jhansi Rani, R. Vijaya Deepika, KV Shirisha, CH. Venkatalakshmi, College Vice Principal B Srinivasa Rao, C. H. Badari Narayana, U. Venkatacharyu, M. Srinivasa Rao, J. Raja Srikanth, P. Nageswara Rao, and other teaching and non-teaching staff members.

#### Winners of Rangoli

- First prize-
- 1.Divya sai -1st B.Sc
- Second prize –
- 2.CH.Sireesha -3<sup>rd</sup>B.A
  - Third prize –
- 3. M.Kavya 1<sup>sd</sup> B.Com

Consolation prize-

K.Deepthi-3<sup>rd</sup> B.Com