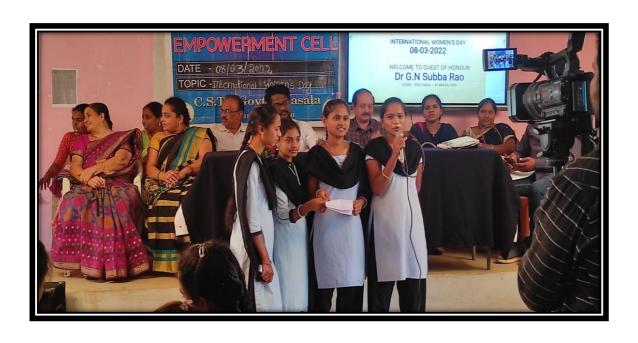

## INTERNATIONAL WOMEN'SDAY CELEBRATIONS-2022 WOMEN EMPOWERMENT CELL

On the eve of International Women's Day ,the Women Empowerment Cell of C.S.T.S Govt . Kalasala. Jangareddigudem conducted a programme to all the girl students at 10.30AM today i.e08/03/2022 in seminar Hall. Theme of the year-Gender equality today for a sustainable tomorrow .The programme began with Prayer song by Bharathi and team. Smt.T.Jhansi Rani lecturer in botany and Co-ordinator of Women Empowerment cell invited the chief guest Dr.N.V.SubbaRao Garu ICSSR-PDF Fellow-Dr.BRAOU, HYD and President respected principal of Our college Dr.N.Prasad Babu garu and faculty members and all the girl students for the College. Students honored the chief guest and president with flower bouquets.

Dharani a student of II M.P.C acted as anchor and organized the programme well with her excellent anchoring.

Student named A.Padma III B.A gave a speech about the occasion.

M.Ramya student of III B.Com spoke about problems facing by Women's

SK.Noorjahan II B.Com delivered a speech about role of women in society

P.Anusha II B.Z.C gave a speech about origin of international women's day.

A song related to women sang by V.Navya and team

K.Leelavathi II B.A delivered a speech about some powerful women in society.