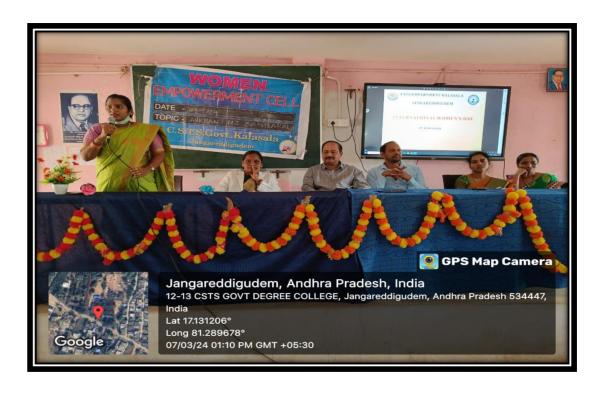

#### **SAVITRI BAI PHULE JAYANTI -2024**

The Women's Empowerment Cell of CSTS Govt Kalasala organized the National Women Teachers Day on the eve of Savitri Bai Phule Jayanti. During the event, the college principal, Dr. N. Prasad Babu, highlighted the remarkable contributions of Savitribai Phule, expressing pleasure in commemorating her services on the occasion of her birth anniversary.

Mrs. T. Jhansi Rani, the Co-ordinator of the Women Empowerment Cell, acknowledged Savitribai Phule as the pioneering woman teacher, emphasizing the substantial effort she invested to become a teacher. Mrs. Rani noted that it is owing to the dedication and hard work of individuals like Phule that the present generation enjoys the privileges of education.

In celebration of Savitri Bai Phule's birth anniversary, Ainaparthi Usharani, the instructor for the tailoring course in the Women's Empowerment Cell, presented certificates to the students who successfully completed the certificate course in tailoring. This gesture symbolized recognition of their achievements and commitment to skill development.

The event witnessed the participation of various members of the College Women Empowerment Cell, including Mrs. CH.Ramadevi, Mrs. R. Vijaya Deepika, KVV Sirisha, CH. Venkatalakshmi, as well as College IQAC Coordinator Dr. M. Madhu, Dr. Ch. Badari Narayana, U. Venkatacharyu, Dr. G Venkata Lal, Dr. K Uttam Sagar, and other teaching and non-teaching staff. Female students from the college also actively took part in the program, making it a collaborative and inclusive celebration. The occasion served as a meaningful tribute to Savitribai Phule and a recognition of the ongoing efforts to empower women through education and skill development at CSTS Govt Kalasala.