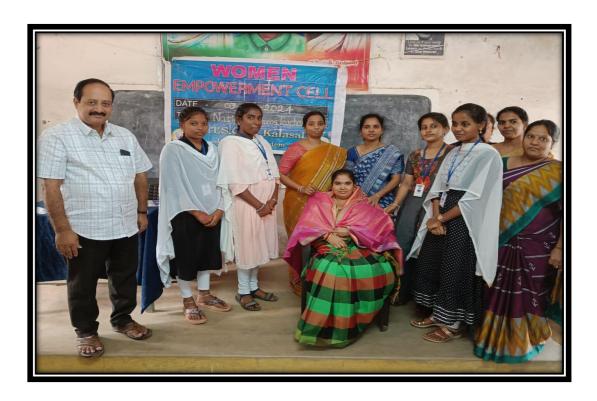

#### **SAVITRI BAI PHULE JAYANTI -2024**

The Women's Empowerment Cell of CSTS Govt Kalasala organized the National Women Teachers Day on the eve of Savitri Bai Phule Jayanti. During the event, the college principal, Dr. N. Prasad Babu, highlighted the remarkable contributions of Savitribai Phule, expressing pleasure in commemorating her services on the occasion of her birth anniversary.

Mrs. T. Jhansi Rani, the Co-ordinator of the Women Empowerment Cell, acknowledged Savitribai Phule as the pioneering woman teacher, emphasizing the substantial effort she invested to become a teacher. Mrs. Rani noted that it is owing to the dedication and hard work of individuals like Phule that the present generation enjoys the privileges of education.

In celebration of Savitri Bai Phule's birth anniversary, Ainaparthi Usharani, the instructor for the tailoring course in the Women's Empowerment Cell, presented certificates to the students who successfully completed the certificate course in tailoring. This gesture symbolized recognition of their achievements and commitment to skill development.

The event witnessed the participation of various members of the College Women Empowerment Cell, including Mrs. CH.Ramadevi, Mrs. R. Vijaya Deepika, KVV Sirisha, CH. Venkatalakshmi, as well as College IQAC Coordinator Dr. M. Madhu, Dr. Ch. Badari Narayana, U. Venkatacharyu, Dr. G Venkata Lal, Dr. K Uttam Sagar, and other teaching and non-teaching staff. Female students from the college also actively took part in the program, making it a collaborative and inclusive celebration. The occasion served as a meaningful tribute to Savitribai Phule and a recognition of the ongoing efforts to empower women through education and skill development at CSTS Govt Kalasala.