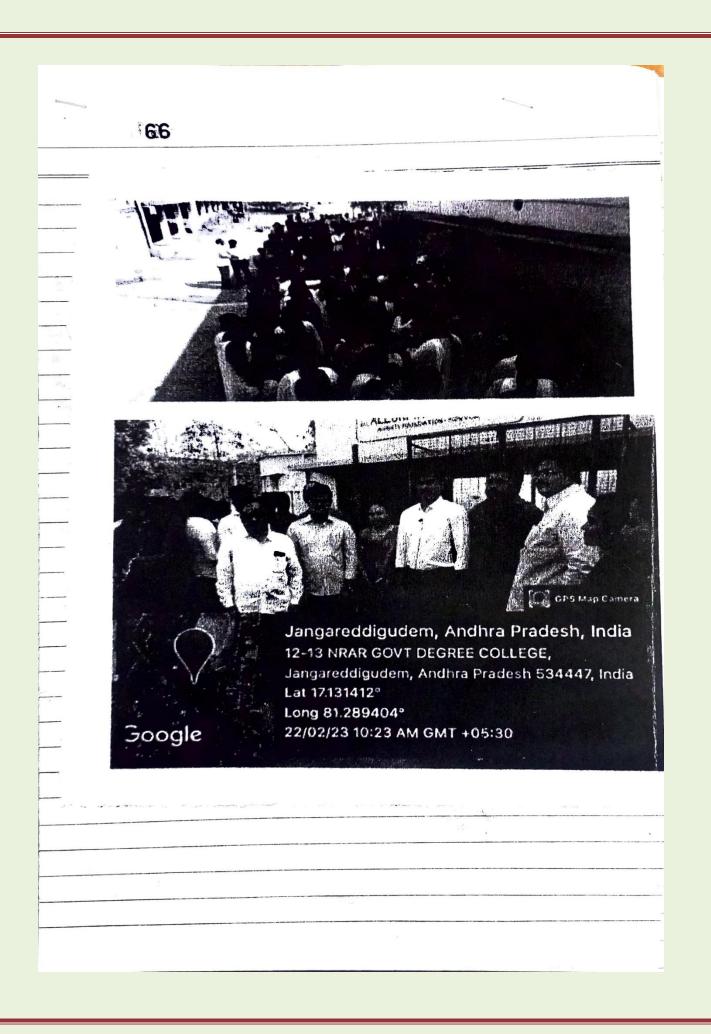

13

On 22-02-2023 Chatrapati Shivaji Tri SataJayanti Government Degree College RO Plant grill was grandly inaugurated by Teja Chennakesava Tours and Travels Makkinavarigudem. The grill cost is 16,000 rupees Under the chairmanship of the Principal of the College, under the leadership of Rotary Club President Dakarapu Krishna.On this occasion, Teja Garu said that it is a great pleasure to help on behalf of Chennakesava Tours and Travels for a good cause.As a part of this, the Vice Principal of the college B. Srinivas Rao said that it is very gratifying to give a grill to the RO plant with a big heart while we are struggling to spend even to earn. The faculty and non-teaching staff of the college participated in the program.