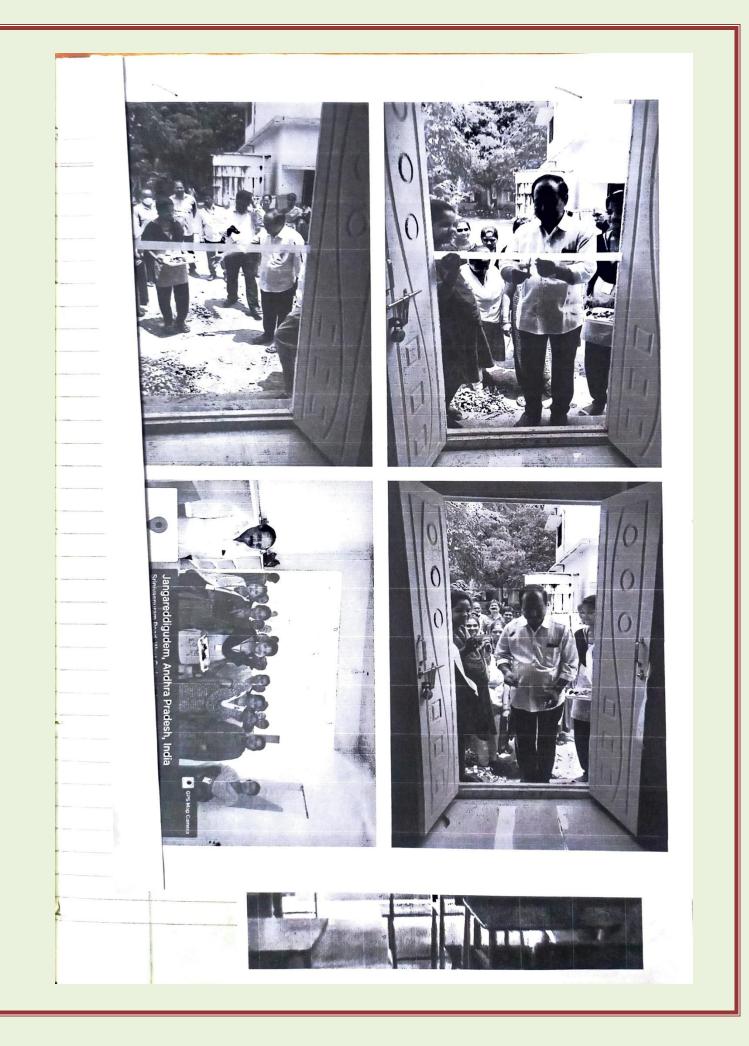

53 Cinculas. 9-1-23 Twomarrow i.e, 10=1-23. R.O. Plant oPering by Alluri Indra Kumas garu Donas of R.o Plant at 9.30 A.M. So All of you students are attend the Program without fail ch Rana Deni signature of the cultural co-ordinator signature Sthe Principal Principal CSTS Govt. Kalasala Jangareddiguder , W.G.Dt. signature of the staff menters I d Lafahe 2-V. Daly 3) VuSt 4, KV. Th 5 UVente The ra

In CSTS Government Kalasala, Jjangareddygudem, an RO plant, worthy of 4.4 laks of rupees, donated by Sri alluri Indra Kumar garu, Chairman, Avanthi Industries, Kovvuru, on 10-1-2023. In the meeting following inauguration the Principal Dr. Prasad Babu expressed profound gratitude on behalf of the students and staff to Alluri Indra Kumar garu for having donated such a valuable and useful equipment to the college. The students and staff of the college and staff are going to get purified and portable drinking water in the college. Speaking on the occasion Sri Alluri Indra Kumar Garu that felt that it is a great privilege to donate a water plan to the college where many students are from background areas. He remarked that charity gives great Satisfaction. The program was attended by CPDC Members Sri Ch Ganesh Garu, Shri M Venkateswara Rao, Secretary CPDC, Shri Bikkina Satyanarayan Garu, Ex- President of Jangareddygudem, Sri NarasimharajuGaru, Rtd Physical Director of CSTS Government Kalasala, other elites of the town participated in the inauguration of the plant in the college at 11am in the college.