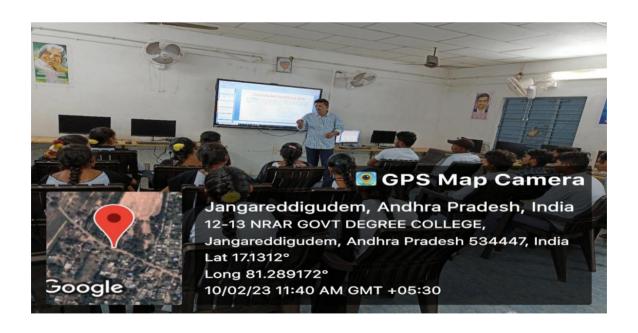

PT Presentation and presentation" from 10-2-2023 to 27-2-2023. Dr. G. Venkata Lal, Lecturer in Telugu prepare PPTs and Explained how to prepare PPTs to the Students. Students also involved and prepare PPTs on the Telugu Literature. 25 Students participated in this training programme and participated actively. In this training programme students also prepared and present this programme. Students feels happy on the learn this PPT Presentation and Preparation. This PPT Presentation and Preparation Programme useful to Students for their Higher Education. Students prepare and present there PPTs after this PPT training Programme. Principal Sir And IQAC Coordinator KS Rajesh Visited this training programme on the valedictory on 27-2-2023 and his is very satisfied and appreciate to the students.



2022-23 I \_ WE & GOOD IT 8.3/1/2023 ERORI/E . B WZY BOLG 1 GES WYS 35 & election of sole of oses & & (200 300 800) 4.843.1 2 - MID EXCOME 3. 88 1888 28 1890 2. 88 1888 28 1890 2. 88 1888 28 1890 2. 88 1888 28 1890 2. 88 1888 28 1890 2. 88 1888 28 1890 2. 88 1888 28 1890 2. 88 1888 28 1890 2. 88 1888 28 1890 2. 88 1888 28 1890 2. 88 1888 28 1890 2. 88 1890 2. 88 1890 2. 88 1890 2. 88 1890 2. 88 1890 2. 88 1890 2. 88 1890 2. 88 1890 2. 88 1890 2. 88 1890 2. 88 1890 2. 88 1890 2. 88 1890 2. 88 1890 2. 88 1890 2. 88 1890 2. 88 1890 2. 88 1890 2. 88 1890 2. 88 1890 2. 88 1890 2. 88 1890 2. 88 1890 2. 88 1890 2. 88 1890 2. 88 1890 2. 88 1890 2. 88 1890 2. 88 1890 2. 88 1890 2. 88 1890 2. 88 1890 2. 88 1890 2. 88 1890 2. 88 1890 2. 88 1890 2. 88 1890 2. 88 1890 2. 88 1890 2. 88 1890 2. 88 1890