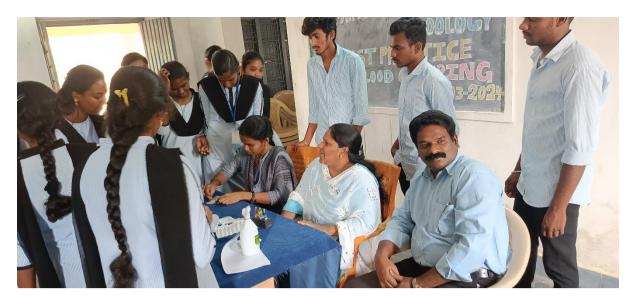

|
| c) Ineffective                                            | d) Very ineffective                            |

1. How would you rate your overall satisfaction with the blood grouping activity?

29 responses



2. Did you find the instructions provided during the blood grouping experiment:

ш

29 responses



3. How helpful was the hands-on experience of blood typing in understanding blood groups?

Ĺ

29 responses



4. What challenges did you encounter during the blood grouping experiment?

□ Сору

28 responses



[☐ Сору

5. How would you rate the safety measures implemented during the blood typing activity?

29 responses



Col

6. How effective were the materials and equipment provided for the blood grouping experiment?

28 responses





































## BEST PRACTICE - BLOOD GROUPING

|     |      |                     |           |          | la     |                 |                                         |                 |            |
|-----|------|---------------------|-----------|----------|--------|-----------------|-----------------------------------------|-----------------|------------|
| NO  | Narr | 10 of the           | atudent ! | class    | , G    | borb            | Signatur                                | - g- ths        | student    |
|     |      |                     | Narayen   | LECTURE  | J. 0,  | t ve            | Cliza                                   | sony            |            |
| 2   |      |                     |           | Lecture  | ,      |                 | 6 Van