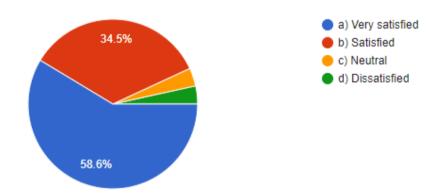

ing the blood typing activity?    |
| a) Excellent                                              | b) Good                                        |
| c) Poor                                                   | d) Very poor                                   |
|                                                           |                                                |
| 6. How effective were the materials and equipmexperiment? | nent provided for the blood grouping           |
| a) Very effective                                         | b) Effective                                   |
| c) Ineffective                                            | d) Very ineffective                            |

1. How would you rate your overall satisfaction with the blood grouping activity?

29 responses



2. Did you find the instructions provided during the blood grouping experiment:

ш

29 responses



3. How helpful was the hands-on experience of blood typing in understanding blood groups?

Ĺ

29 responses



4. What challenges did you encounter during the blood grouping experiment?

□ Сору

28 responses



[☐ Сору

5. How would you rate the safety measures implemented during the blood typing activity?

29 responses



Col

6. How effective were the materials and equipment provided for the blood grouping experiment?

28 responses





































## BEST PRACTICE - BLOOD GROUPING

|     |      |                     |           |          | la     |                 |                                         |                 |            |
|-----|------|---------------