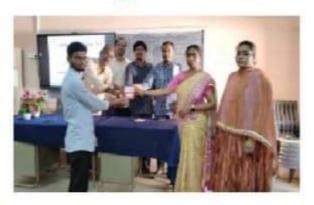

Hundred )
Date of Maturity : 16-04-2029
Agent ID
Signature Of Postmaster

Savings Bank

Langared Guddem HPO
PIN: 5344447

### ప్రభుత్వ డిగ్రీ కళాశాలలో పాస్టల్ సేవింగ్స్

జంగారెడ్డిగూడెం - ద్రభాతవార్త : జంగారెడ్డిగూడెం సీఎస్ట్ఎస్ ద్రభుత్వ డిగ్రీ కళాళాలలో కామర్స్ విభాగం వారిచే పోస్టల్ సేవింగ్స్ ను ట్రిన్సివల్ దాక్టర్ ఎస్. ద్రసాదబాబు అధ్యక్షతన సోమవారం జరిగింది. కామర్స్ విభాగం బెస్ట్ ప్రాక్టీస్ సెల్లో భాగంగా పోస్టల్ డిపార్ట్మమెంట్ వారిచే అవేర్నెస్ స్ట్రోగామ్ ఏరఓఅపటు చేశారు. విద్యార్థులకు పాడువు అలవాట్లను పెంచాలనే ఉద్దే శ్యంతో జంగారెడ్డిగూడెం పోస్టాఫ్టీస్ల్ సేవింగ్స్ ఖాతాను, రికరింగ్ డిపాజిట్ ఖాతాలను 14మంది విద్యార్థులచే ప్రారంభించి, విద్యార్థులకు పాస్ బుక్లును పంపిణీ చేశారు. కళాళాల వైస్మపిన్సేపల్ బి.శ్రీనివాసరావు, కామర్స్ విభాగం అధిపతి దాక్టర్ కే.ఉత్తమస్థసాద్, పోస్టల్ శాఖ నుంచి డి.కాంతారావు,



కళాశాల ఐక్యూఎసీ కోజర్డినేటర్ దాక్టర్ ఎం.మధు, కామర్స్ అధ్యావకులు సీహెచ్.రమాదేవి, కేవీవీ.శిరీష, దాక్టర్ జి.శ్రీనివాసరావు, విద్యార్థులు పాల్గొన్నారు.

# Best Practice On Vermicompost

#### **DEPARTMENT OF ZOOLOGY**



# C.S.T.S GOVERNMENT KALASALA JANGAREDDIGUDEM ELURU DISTRICT

2023-24

#### Aim of Vermicomposting as a Best Practice

- **1. Organic Waste Management:** Vermicomposting provides a sustainable solution for managing organic waste, including kitchen scraps, yard trimmings, and other biodegradable materials. Instead of sending these materials to landfills where they contribute to methane emissions, vermicomposting converts them into nutrient-rich compost.
- **2. Production of High-Quality Compost:** Vermicomposting produces compost that is rich in essential nutrients, microorgani