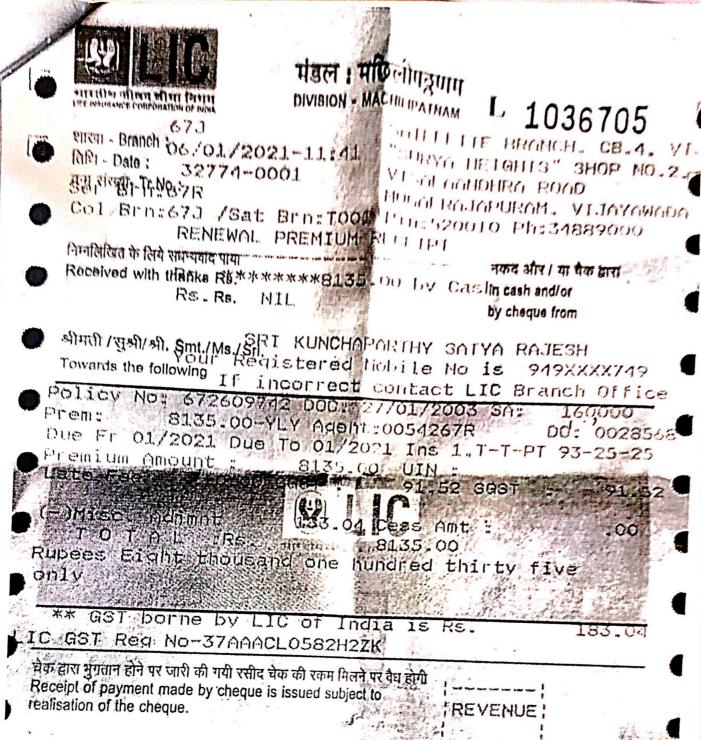

|     |

500004

Mobile: 94\*\*\*\*97

**GST9 Govt. Kalasalı** Langureddigudem-5344

This receipt is electronically generated and no signature is required.

Har Pal Aapke Saath

Clipat (FA)

Bovt. Kalabati

ligudem-5:344

G Dief.



STAMP

SRI KUNCHAPARTHY SATYA RAJESH S/O K KRISHNA MURTHY, ET3 MYHOME CO BESIDE SRRCOLLEGE MACHAVARAM;

हस्ताक्षर / Signature

ADAMAYALIV

Pin - 520004 Ne

Next Due- 01/2022

<< Premium is received in Advance
<< for due date mentioned above</pre>

P - Dhielem Ran

Principal (FAC)
CST3 Govt. Kalasala
Jangareddigudem-534---/
W.G.Dist.

K.S. Roling Lylely



(Affiliated to the Central Board of Secondary Education, New Delhi) Gunadala, Vijayawada-8. Ph.no.0866-2452342, 2456789

#### **FEE RECEIPT**

Transaction ID

: 25110820173936783056 Transaction Date : 11 Aug 2020

**GRAHITH SANTOSH** 

: TFSTJ0352

Name of the student

: KUNCHAPARTHY

Receipt No.

**Father Name** 

: Mr.SATYARAJESHK

**Admission No** 

: 02770

Unique ID / Enrollment Code : 19STJ010765

Class

: IV - C

Academic Year

: