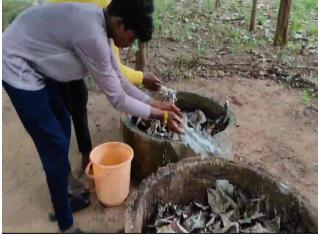

e worms will migrate to the new food source, allowing you to harvest the vermicompost from the other side.
- 9. Use the Vermicompost: The harvested vermicompost is now ready for use! It can be added to garden soil, used as a potting mix component, or applied as a natural fertilizer to plants.

Regular maintenance, proper feeding, and monitoring of moisture levels are crucial for successful vermicomposting. Adjustments may be necessary based on environmental conditions and the quantity of waste being processed.

# **Inauguration of Best Practice**

On

## **VERMICOMPOST**

14-09-2023

**Organizers** 

Department of Zoology

#### Resource Person

- 1. K. Durga Prasad
- 2. B. K. Viswanadh

Venue

### **ZOOLOGY LAB**

CSTS Government kalasala, Jangareddigudem

Time: 12 noon







































# **Harvesting of Vermicompost**









# CSTS Government Kalasala, Jangareddigudem

## Department of Zoology

# Certificate Course on Vermicompost

| .No | Name of the Student          | 14/9 | 15/9 | 16/9 | 19/9 | 20/9 | 21/9 | 22/9 | 23/9 | 24/9 | 25/9 | 26/9 | 27/9 | 28/9 |
|-----|------------------------------|------|------|------|------|------|------|------|------|------|------|------|------|------|
| 1   | Sk. Karishma                 | P    | P    | P    | p    | P    | P    | P    | P    | P    | P    | P    | P    | P    |
| 2   | Karuturi John                | P    | P    | P    | P    | P    | P    | 10   | P    | P    | P    | P    | P    | a    |
| 3   | M.Durga Varaprasad           | P    | P    | P    | P    | P    | P    | P    | P    | 9    | P    |