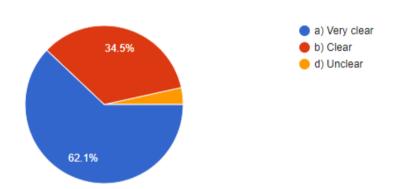

Good                                        |
| c) Poor                                                   | d) Very poor                                   |
|                                                           |                                                |
| 6. How effective were the materials and equipmexperiment? | nent provided for the blood grouping           |
| a) Very effective                                         | b) Effective                                   |
| c) Ineffective                                            | d) Very ineffective                            |

1. How would you rate your overall satisfaction with the blood grouping activity?

29 responses



2. Did you find the instructions provided during the blood grouping experiment:

ш

29 responses



3. How helpful was the hands-on experience of blood typing in understanding blood groups?

Ĺ

29 responses



4. What challenges did you encounter during the blood grouping experiment?

□ Сору

28 responses



[☐ Сору

5. How would you rate the safety measures implemented during the blood typing activity?

29 responses



Col

6. How effective were the materials and equipment provided for the blood grouping experiment?

28 responses





































## BEST PRACTICE - BLOOD GROUPING

|     |      |                     |           |          | la     |                 |                                         |                 |            |
|-----|------|---------------------|-----------|----------|--------|-----------------|-----------------------------------------|-