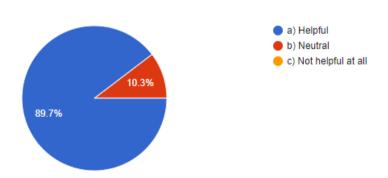

) Very poor                                   |
|                                                           |                                                |
| 6. How effective were the materials and equipmexperiment? | nent provided for the blood grouping           |
| a) Very effective                                         | b) Effective                                   |
| c) Ineffective                                            | d) Very ineffective                            |

1. How would you rate your overall satisfaction with the blood grouping activity?

29 responses



2. Did you find the instructions provided during the blood grouping experiment:

ш

29 responses



3. How helpful was the hands-on experience of blood typing in understanding blood groups?

Ĺ

29 responses



4. What challenges did you encounter during the blood grouping experiment?

□ Сору

28 responses



[☐ Сору

5. How would you rate the safety measures implemented during the blood typing activity?

29 responses



Col

6. How effective were the materials and equipment provided for the blood grouping experiment?

28 responses





































## BEST PRACTICE - BLOOD GROUPING

|     |      |                     |           |          | la     |                 |                                         |                 |            |
|-----|------|---------------------|-----------|----------|--------|-----------------|-----------------------------------------|-----------------|------------|
| NO  | Narr | 10 of the           | atudent ! | class    | , G    | borb