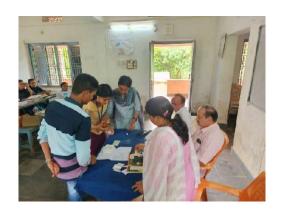

He emphasized the significance of blood donation and how every contribution could potentially save lives in times of dire need. R. Vijaya Deepika, Lecturer in Zoology and CH. Venkata Lakshmi, Lecturer in Zoology assisted in the blood grouping process, ensuring accuracy and safety. II BZC students of CSTS Government Kalasala, Jangareddigudem have done blood grouping to students of CSTS Government Kalasala, Jangareddigudem. As blood groups were determined and recorded, a sense of satisfaction pervaded the atmosphere, knowing that this information would be invaluable in times of emergencies. U. Venkatacharyulu, Lecturer in Chemistry, T. Jhansi Rani, Lecturer in Botany and students participated in the event



Signature of the Bent Incharge 7/23

Signature of the Principal 15/2/23













#### CSTS GOVERNMENT KALASALA, JANGAREDDIGUDEM

#### DEPARTMENT OF ZOOLOGY

#### BEST PARTICES 2022-23

Name of the Best Practices : Blood Grouping

Class : II BZC

No. of Students Participated : 72

| S.No | Name of the Student          | Class      | Blood group<br>identified | Signature of the Student |
|------|------------------------------|------------|---------------------------|--------------------------|
| 1.   | SK. Kasishma                 | IIB-SC BZC | 0+                        | SK-Kafishma              |
| 2.   | G. Swaruper                  | 11         | At                        | G. dreup                 |
| 2-   | G. Devi                      | 1          | Af                        | G. Oevi                  |
| 4.   | k saubhagya lami             | 11         | 0+