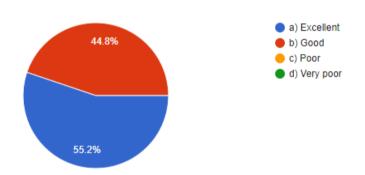

ent? | nent provided for the blood grouping           |
| a) Very effective                                         | b) Effective                                   |
| c) Ineffective                                            | d) Very ineffective                            |

1. How would you rate your overall satisfaction with the blood grouping activity?

29 responses



2. Did you find the instructions provided during the blood grouping experiment:

ш

29 responses



3. How helpful was the hands-on experience of blood typing in understanding blood groups?

Ĺ

29 responses



4. What challenges did you encounter during the blood grouping experiment?

□ Сору

28 responses



[☐ Сору

5. How would you rate the safety measures implemented during the blood typing activity?

29 responses



Col

6. How effective were the materials and equipment provided for the blood grouping experiment?

28 responses





































## BEST PRACTICE - BLOOD GROUPING

|     |      |                     |           |          | la     |                 |                                         |                 |            |
|-----|------|---------------------|-----------|----------|--------|-----------------|-----------------------------------------|-----------------|------------|
| NO  | Narr | 10 of the           | atudent ! | class    | , G    | borb            | Signatur                                | - g- ths        | student    |
|     |      |                     | Narayen   | LECTURE  | J. 0,  | t ve            | Cliza                                   | sony