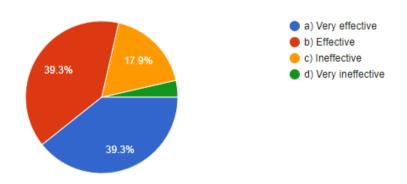

| b) Effective                                   |
| c) Ineffective                                            | d) Very ineffective                            |

1. How would you rate your overall satisfaction with the blood grouping activity?

29 responses



2. Did you find the instructions provided during the blood grouping experiment:

ш

29 responses



3. How helpful was the hands-on experience of blood typing in understanding blood groups?

Ĺ

29 responses



4. What challenges did you encounter during the blood grouping experiment?

□ Сору

28 responses



[☐ Сору

5. How would you rate the safety measures implemented during the blood typing activity?

29 responses



Col

6. How effective were the materials and equipment provided for the blood grouping experiment?

28 responses





































## BEST PRACTICE - BLOOD GROUPING

|     |      |                     |           |          | la     |                 |                                         |                 |            |
|-----|------|---------------------|-----------|----------|--------|-----------------|-----------------------------------------|-----------------|------------|
| NO  | Narr | 10 of the           | atudent ! | class    | , G    | borb            | Signatur                                | - g- ths        | student    |
|     |      |                     | Narayen   | LECTURE  | J. 0,  | t ve            | Cliza                                   | sony            |            |
| 2   |      |                     |           | Lecture  | ,      |                 | 6