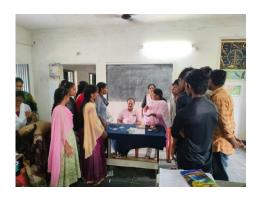

est. He emphasized the significance of blood donation and how every contribution could potentially save lives in times of dire need. R. Vijaya Deepika, Lecturer in Zoology and CH. Venkata Lakshmi, Lecturer in Zoology assisted in the blood grouping process, ensuring accuracy and safety. II BZC students of CSTS Government Kalasala, Jangareddigudem have done blood grouping to students of CSTS Government Kalasala, Jangareddigudem. As blood groups were determined and recorded, a sense of satisfaction pervaded the atmosphere, knowing that this information would be invaluable in times of emergencies. U. Venkatacharyulu, Lecturer in Chemistry, T. Jhansi Rani, Lecturer in Botany and students participated in the event



Signature of the Bent Incharge 7/23

Signature of the Principal 15/2/23













#### CSTS GOVERNMENT KALASALA, JANGAREDDIGUDEM

#### DEPARTMENT OF ZOOLOGY

#### BEST PARTICES 2022-23

Name of the Best Practices : Blood Grouping

Class : II BZC

No. of Students Participated : 72

| S.No | Name of the Student          | Class      | Blood group<br>identified | Signature of the Student |
|------|------------------------------|------------|---------------------------|--------------------------|
| 1.   | SK. Kasishma                 | IIB-SC BZC | 0+                        | SK-Kafishma              |
| 2.   | G. Swaruper                  | 11         | At                        | G. dreup                 |
| 2-   | G. Devi                      | 1          | Af                        | G. Oevi                  |
| 4.   | k saubhagya lami             | 11         | 0