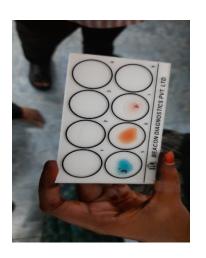

best. He emphasized the significance of blood donation and how every contribution could potentially save lives in times of dire need. R. Vijaya Deepika, Lecturer in Zoology and CH. Venkata Lakshmi, Lecturer in Zoology assisted in the blood grouping process, ensuring accuracy and safety. II BZC students of CSTS Government Kalasala, Jangareddigudem have done blood grouping to students of CSTS Government Kalasala, Jangareddigudem. As blood groups were determined and recorded, a sense of satisfaction pervaded the atmosphere, knowing that this information would be invaluable in times of emergencies. U. Venkatacharyulu, Lecturer in Chemistry, T. Jhansi Rani, Lecturer in Botany and students participated in the event



Signature of the Bent Incharge 7/23

Signature of the Principal 15/2/23













#### CSTS GOVERNMENT KALASALA, JANGAREDDIGUDEM

#### DEPARTMENT OF ZOOLOGY

#### BEST PARTICES 2022-23

Name of the Best Practices : Blood Grouping

Class : II BZC

No. of Students Participated : 72

| S.No | Name of the Student          | Class      | Blood group<br>identified | Signature of the Student |
|------|------------------------------|------------|---------------------------|--------------------------|
| 1.   | SK. Kasishma                 | IIB-SC BZC | 0+                        | SK-Kafishma              |
| 2.   | G. Swaruper                  | 11         | At                        | G. dreup                 |
| 2-   | G. Devi                      | 1          | Af                        | G. Oevi                  |
| 4.   | k saubhagya lami             | 11         |