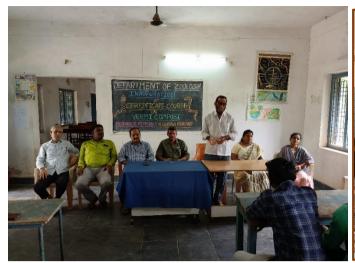

the empty side. The worms will migrate to the new food source, allowing you to harvest the vermicompost from the other side.
- 9. Use the Vermicompost: The harvested vermicompost is now ready for use! It can be added to garden soil, used as a potting mix component, or applied as a natural fertilizer to plants.

Regular maintenance, proper feeding, and monitoring of moisture levels are crucial for successful vermicomposting. Adjustments may be necessary based on environmental conditions and the quantity of waste being processed.

# **Inauguration of Best Practice**

On

## **VERMICOMPOST**

14-09-2023

**Organizers** 

Department of Zoology

#### Resource Person

- 1. K. Durga Prasad
- 2. B. K. Viswanadh

Venue

### **ZOOLOGY LAB**

CSTS Government kalasala, Jangareddigudem

Time: 12 noon







































# **Harvesting of Vermicompost**









# CSTS Government Kalasala, Jangareddigudem

## Department of Zoology

# Certificate Course on Vermicompost

| .No | Name of the Student          | 14/9 | 15/9 | 16/9 | 19/9 | 20/9 | 21/9 | 22/9 | 23/9 | 24/9 | 25/9 | 26/9 | 27/9 | 28/9 |
|-----|------------------------------|------|------|------|------|------|------|------|------|------|------|------|------|------|
| 1   | Sk. Karishma                 | P    | P    | P    | p    | P    | P    | P    | P    | P    | P    | P    | P    | P    |
| 2   | Karuturi John                | P    | P    | P    | P    | P    | P    | 10   | P    | P    | P    | P    | P    | a    |
| 3   | M.Durga Varaprasad           | P    | P    | P    | P    | P    | P    | P    | P