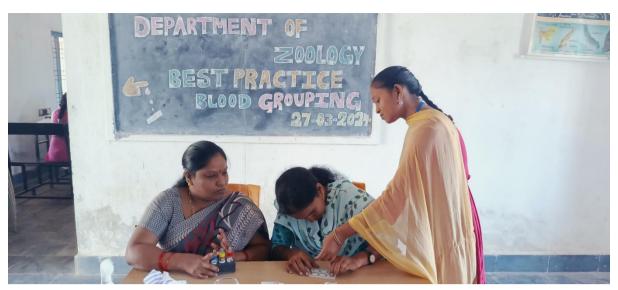

|
| c) Ineffective                                            | d) Very ineffective                            |

1. How would you rate your overall satisfaction with the blood grouping activity?

29 responses



2. Did you find the instructions provided during the blood grouping experiment:

ш

29 responses



3. How helpful was the hands-on experience of blood typing in understanding blood groups?

Ĺ

29 responses



4. What challenges did you encounter during the blood grouping experiment?

□ Сору

28 responses



[☐ Сору

5. How would you rate the safety measures implemented during the blood typing activity?

29 responses



Col

6. How effective were the materials and equipment provided for the blood grouping experiment?

28 responses





































## BEST PRACTICE - BLOOD GROUPING

|     |      |                     |           |          | la     |                 |                                         |                 |            |
|-----|------|---------------------|-----------|----------|--------|-----------------|-----------------------------------------|-----------------|------------|
| NO  | Narr | 10 of the           | atudent ! | class    | , G    | borb            | Signatur                                | - g- ths        | student    |
|     |      |                     | Narayen   | LECTURE  | J. 0,  | t ve            | Cliza                                   | sony            |            |
| 2   |      |                     |           | Lecture  | ,      |                 | 6 Van