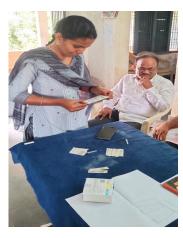

ir best. He emphasized the significance of blood donation and how every contribution could potentially save lives in times of dire need. R. Vijaya Deepika, Lecturer in Zoology and CH. Venkata Lakshmi, Lecturer in Zoology assisted in the blood grouping process, ensuring accuracy and safety. II BZC students of CSTS Government Kalasala, Jangareddigudem have done blood grouping to students of CSTS Government Kalasala, Jangareddigudem. As blood groups were determined and recorded, a sense of satisfaction pervaded the atmosphere, knowing that this information would be invaluable in times of emergencies. U. Venkatacharyulu, Lecturer in Chemistry, T. Jhansi Rani, Lecturer in Botany and students participated in the event



Signature of the Bent Incharge 7/23

Signature of the Principal 15/2/23













#### CSTS GOVERNMENT KALASALA, JANGAREDDIGUDEM

#### DEPARTMENT OF ZOOLOGY

#### BEST PARTICES 2022-23

Name of the Best Practices : Blood Grouping

Class : II BZC

No. of Students Participated : 72

| S.No | Name of the Student          | Class      | Blood group<br>identified | Signature of the Student |
|------|------------------------------|------------|---------------------------|--------------------------|
| 1.   | SK. Kasishma                 | IIB-SC BZC | 0+                        | SK-Kafishma              |
| 2.   | G. Swaruper                  | 11         | At                        | G. dreup                 |
| 2-   | G. Devi                      | 1          | Af                        | G. Oevi                  |
| 4.   | k saubhagya lami             | 11