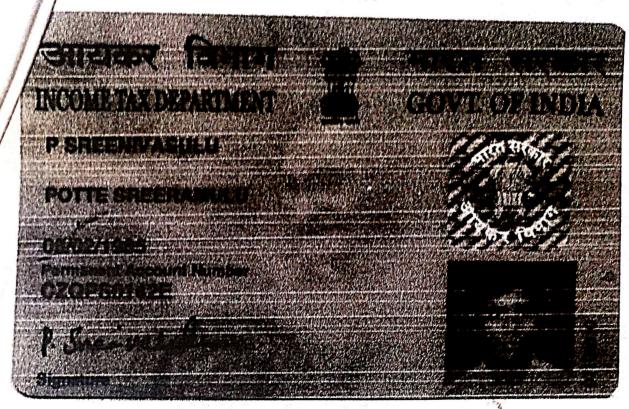

|           |              | 200                           |           |                          |                 |           | ,                   |         |          |          |                  |           |                 |                                            | ,             |          |              |



Peruodeancher 24/0/2000 I Snivento toegareddigadam



P. Dude and hu.

1 Suivanto

#### RECEIPT OF HOUSE RENT

(Under Section 1 (13-A) of Income Tax Act)

Received a sum of (House Rent 12 months amount)

POTTE SREENIVASULU from (Tenant) Rs 99,600 Amount in words

Ninety nine Thousand Six Hundred rupees Only towards the rent @ 8,300 Per Month during the financial year in respect of

Residence Address

(Affix Revenue Stamp of Rs.1/-)

Signature of the House Owner



ARRO Acurriant to 1 Gran Managara Ciquebung (\* 17 1)



#### **Government of Andhra Pradesh** CERTIFICATE FOR PERSON WITH DISABILITY

(Issued under the authority vide G.O.Ms.No.31, WD CW & DW Dept.Dated 01.12.2009)

Medical Board:

Government Hospital, Hindupur

ID No. of Person with Disability: 12166350090108038

Date of Issue:

16/10/2010



This is certified that Shri Potte Sreenivasulu , S/o Sreeraamulu, Male, age 22 years, resident of H.No.# 9/146, Kuntimaddi Habitation, Kuntimaddi Village, Ramagiri Mandal, Anantapur District, is suffering from Permanent disability of the following category:-Physical(Locomotor/Orthopaedic) Disability.

The disability is in relation to his : Right Upper Limb. Impaired reach. Sub-type of disability : Post Polio Residual Paralysis (PPRP).

Cause of Di