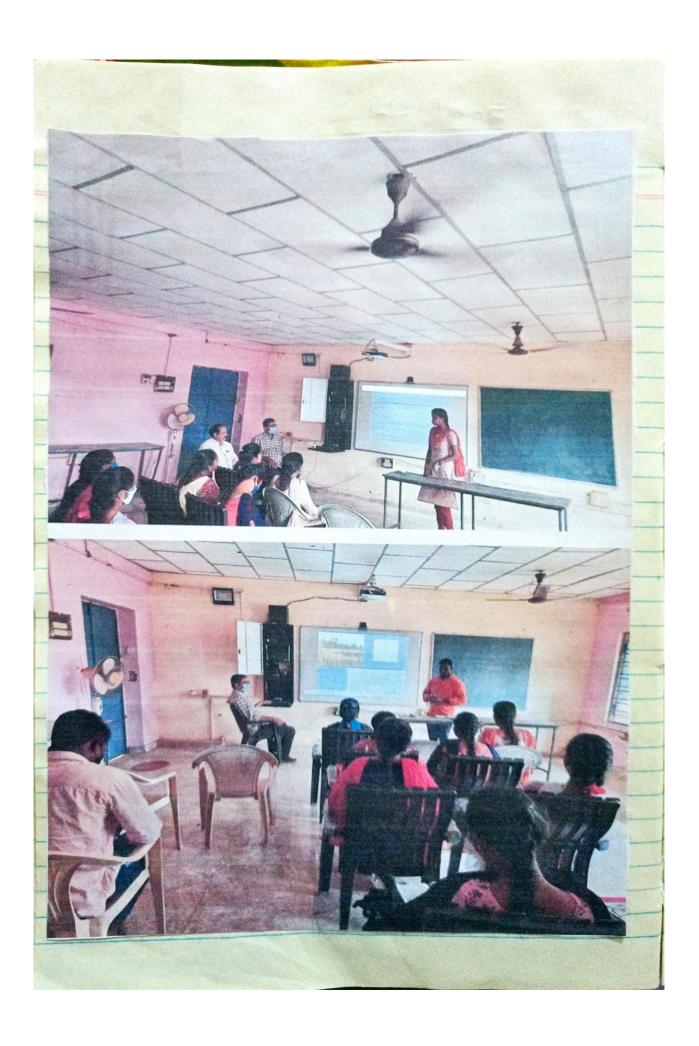

TEAM



Sri G.Siva Prasad
Govt.Jr College, Chinamerangi

THANK YOU ALL

NAAC: C (II CYCLE)

#### **BEST PRACTICE**

ON

## POWER POINT PREPARATION AND PRESENTATION 16-2-2022



Department of Telugu

C.S.T.S. GOVT. KALASALA

JANGAREDDIGUDEM, ELURU DIST

#### **Power Point Preparation and Presentation**

Department of Telugu Conducted Best Practice on "Power Point Preparation and Presentation on 17-2-2022 by The Students. Dr. G. Venkata Lal Guided to the students and make prepare to how to present a power Point Presentation at anywhere anytime there required. Students present PPT's wonderful. Principal Sri. N. Prasad Babu Garu Participated as Guest and verify to students how they are presented PPT's. Principal sir gave a Best Compliments to the students and appreciated to the students.







2021-22 VI - WESTERED TV 8:10/2/2022 0800 1 8 08 500 6 1 808 17 1963 Bock 66 19 220 Colors 4 6639 (als 20 220). 2. I MID Exams
3. Drogs grate Bakes 20
U. Destatulo ex 20/2001-1. IIBA DIROR POT presentien 3000 en estogososos serres. 2. Logo 35 Dodoen MID-IT DEGO. Logo & France A estas Acordado S. Bold short stoke brokasile and up. 0530ch 1. Expes: 57. ass. Exposison (a) 2. Folgo Back! T. R. B. S. S. L. 2008 of - Gulat 3. 20 20 mm; 85. 20 20 20 20 20 - Brun

2022-23

#### circular-XV

జి:09-02-2023 రేపు లీనగా జి:10-02-2023 నుండి 27-02-2023 వరకు BA స్టేషల్ తెలుగు ఆప్పతుయి సంవర్సరం చ్యాత్స్ము చిద్విర్ములకు PPT శిక్షలూ ఆరగతులు స్ట్రామ్మాండాం, వెస్ట్ కివగాహన కప్పించబడిను. కాఫ్సిన చిద్దార్శులు అష్టు సేరిగ్ పోరజను కౌంగురు.

వేజిక: కంప్పూటర్ డిజెట్ల్ 22. స్ట్రామియం: ఉదయిని 11 గంపీలా.

e5078'

(DA