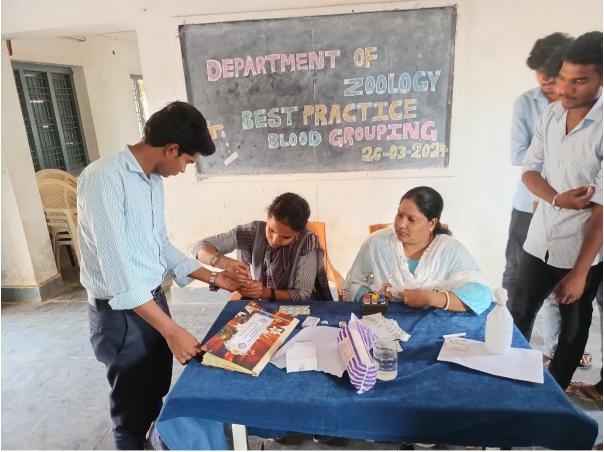

|
| c) Ineffective                                            | d) Very ineffective                            |

1. How would you rate your overall satisfaction with the blood grouping activity?

29 responses



2. Did you find the instructions provided during the blood grouping experiment:

ш

29 responses



3. How helpful was the hands-on experience of blood typing in understanding blood groups?

Ĺ

29 responses



4. What challenges did you encounter during the blood grouping experiment?

□ Сору

28 responses



[☐ Сору

5. How would you rate the safety measures implemented during the blood typing activity?

29 responses



Col

6. How effective were the materials and equipment provided for the blood grouping experiment?

28 responses





































## BEST PRACTICE - BLOOD GROUPING

|     |      |                     |           |          | la     |                 |                                         |                 |            |
|-----|------|---------------------|-----------|----------|--------|-----------------|-----------------------------------------|-----------------|------------|
| NO  | Narr | 10 of the           | atudent ! | class    | , G    | borb            | Signatur                                | - g- ths        | student    |
|     |      |                     | Narayen   | LECTURE  | J. 0,  | t ve            | Cliza                                   | sony            |            |
| 2   |      |                     |           | Lecture  | ,      |                 | 6 Van