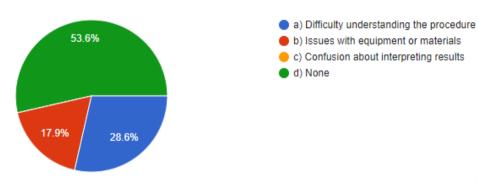

|                                                |
| 6. How effective were the materials and equipmexperiment? | nent provided for the blood grouping           |
| a) Very effective                                         | b) Effective                                   |
| c) Ineffective                                            | d) Very ineffective                            |

1. How would you rate your overall satisfaction with the blood grouping activity?

29 responses



2. Did you find the instructions provided during the blood grouping experiment:

ш

29 responses



3. How helpful was the hands-on experience of blood typing in understanding blood groups?

Ĺ

29 responses



4. What challenges did you encounter during the blood grouping experiment?

□ Сору

28 responses



[☐ Сору

5. How would you rate the safety measures implemented during the blood typing activity?

29 responses



Col

6. How effective were the materials and equipment provided for the blood grouping experiment?

28 responses





































## BEST PRACTICE - BLOOD GROUPING

|     |      |                     |           |          | la     |                 |                                         |                 |            |
|-----|------|---------------------|-----------|----------|--------|-----------------|-----------------------------------------|-----------------|------------|
| NO  | Narr | 10 of the           | atudent ! | class    | , G    | borb            | Signatur                                | - g- ths        | student    |
|     |      |