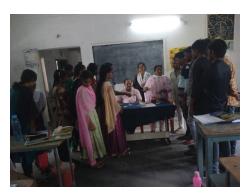

t. He emphasized the significance of blood donation and how every contribution could potentially save lives in times of dire need. R. Vijaya Deepika, Lecturer in Zoology and CH. Venkata Lakshmi, Lecturer in Zoology assisted in the blood grouping process, ensuring accuracy and safety. II BZC students of CSTS Government Kalasala, Jangareddigudem have done blood grouping to students of CSTS Government Kalasala, Jangareddigudem. As blood groups were determined and recorded, a sense of satisfaction pervaded the atmosphere, knowing that this information would be invaluable in times of emergencies. U. Venkatacharyulu, Lecturer in Chemistry, T. Jhansi Rani, Lecturer in Botany and students participated in the event



Signature of the Bent Incharge 7/23

Signature of the Principal 15/2/23













#### CSTS GOVERNMENT KALASALA, JANGAREDDIGUDEM

#### DEPARTMENT OF ZOOLOGY

#### BEST PARTICES 2022-23

Name of the Best Practices : Blood Grouping

Class : II BZC

No. of Students Participated : 72

| S.No | Name of the Student          | Class      | Blood group<br>identified | Signature of the Student |
|------|------------------------------|------------|---------------------------|--------------------------|
| 1.   | SK. Kasishma                 | IIB-SC BZC | 0+                        | SK-Kafishma              |
| 2.   | G. Swaruper                  | 11         | At                        | G. dreup                 |
| 2-   | G. Devi                      | 1          | Af                        | G. Oevi                  |
| 4.   | k saubhagya lami             | 11         | 0+