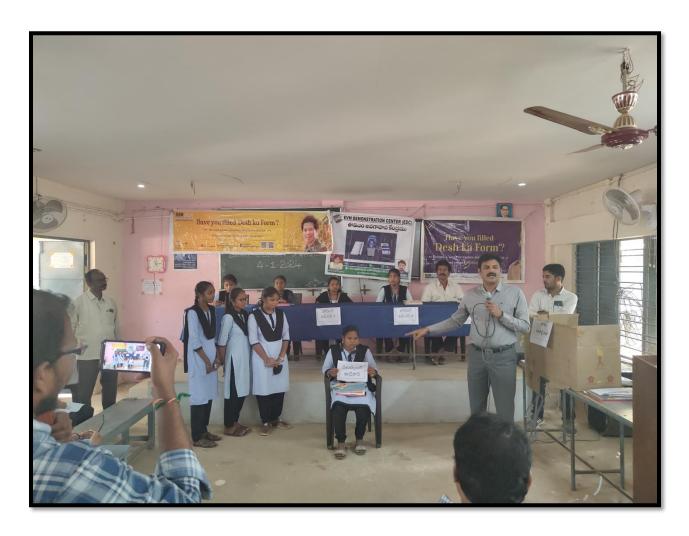

#### **ELECTORAL LITERACY CLUB**

The Electoral Literacy Club (ELC) is a committee with the purpose of promoting democratic values and encourage political participation among young people. By educating students about the importance of voting, promoting voter registration, and providing opportunities for students to engage in discussions and debates about political issues the club can help build a culture of political engagement among young people. The club can also help students understand the electoral process, including the rights and responsibilities of voters, and provide them with opportunities to become election observers or volunteers.

Principal
CSTS Govt. Kalasala
Jangareddigudem-534447
Eluru Dist., A.P

2021-2022

48 හිවා භාඛා 2022 වාර්ධල 25ක CBT8 GIDC ಖಂಗಾರಿಕ್ಕೆ ಗುಂಡ0. ಈ ರೀಜು ಶಳಾಕ್ ಎಂದು. ಕ್ಷಾನಿತ MRO Oblice 2760 200000 COLLEG ELECTORAL LITERACY-ලතුත්ගය අදුවෙර වූණය යන්දේ කර කරේ ය. වන්ගතාසූ තුංග් MRO, කාමර්ධා වෙම අම්වා සිතුරුම ඉතු ජනාගම के स्त्राहित के उत्तर क्षा कि के कि कि कि कि कि कि कि कि कि డవేశ్మ్ ఎక్ @ కా. N. డునాట్ బాబు గారు ఏక్పవీరారం చారు. (කළ යනැදී අත්ව කුව යන් දුණුණු වන්න වන් ආතුරම ක් මාත්රය මත විසානය /බලාග ලදින්න -മിപാട്ടിക്കാലൻ മല്ലാനുമ്പുന്ന. ఈ ത്രൂട്രക്കാരത്ത MRO mo නාණුකරේ රාදන අතුන්නුල ගනරානරේ o చ్రులు అమ్మార్లు తమ కెటును /నిడ్నింటియాగం