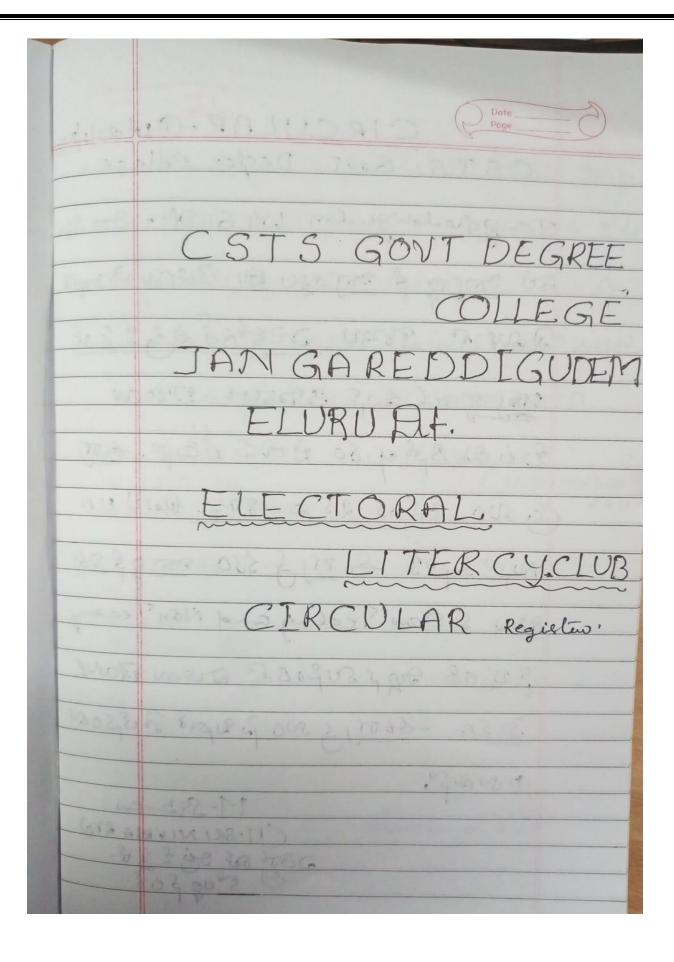

#### **ELECTORAL LITERACY CLUB**

The Electoral Literacy Club (ELC) is a committee with the purpose of promoting democratic values and encourage political participation among young people. By educating students about the importance of voting, promoting voter registration, and providing opportunities for students to engage in discussions and debates about political issues the club can help build a culture of political engagement among young people. The club can also help students understand the electoral process, including the rights and responsibilities of voters, and provide them with opportunities to become election observers or volunteers.