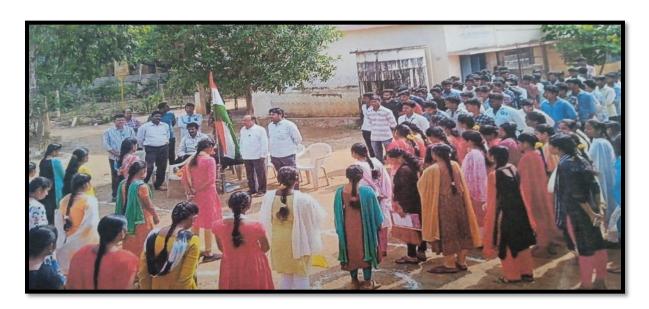

#### **ELECTORAL LITERACY CLUB**

The Electoral Literacy Club (ELC) is a committee with the purpose of promoting democratic values and encourage political participation among young people. By educating students about the importance of voting, promoting voter registration, and providing opportunities for students to engage in discussions and debates about political issues the club can help build a culture of political engagement among young people. The club can also help students understand the electoral process, including the rights and responsibilities of voters, and provide them with opportunities to become election observers or volunteers.

Principal
CSTS Govt. Kalasala
Jangareddigudem-534447
Eluru Dist., A.P

2021-2022

48 හිවා භාඛා 2022 වාර්ධල 25ක CBT8 GIDC ಖಂಗಾರಿಕ್ಕೆ ಗುಂಡ0. ಈ ರೀಜು ಶಳಾಕ್ ಎಂದು. ಕ್ಷಾನಿತ MRO Oblice 2760 200000 COLLEG ELECTORAL LITERACY-ලතුත්ගය අදුවෙර වූණය යන්දේ කර කරේ ය. වන්ගතාසූ තුංග් MRO, කාමර්ධා වෙම අම්වා සිතුරුම ඉතු ජනාගම के स्त्राहित के उत्तर क्षा कि के कि कि कि कि कि कि कि कि कि డవేశ్మ్ ఎక్ @ కా. N. డునాట్ బాబు గారు ఏక్పవీరారం చారు. (කළ යනැදී අත්ව කුව යන් දුණුණු වන්න වන් ආතුරම ක් මාත්රය මත විසානය /බලාග ලදින්න -മിപാട്ടിക്കാലൻ മല്ലാനുമ്പുന്ന. ఈ ത്രൂട്രക്കാരത്ത MRO mo නාණුකරේ රාදන අතුන්නුල ගනරානරේ o చ్రులు అమ్మార్లు తమ కెటును /నిడ్నింటియాగం