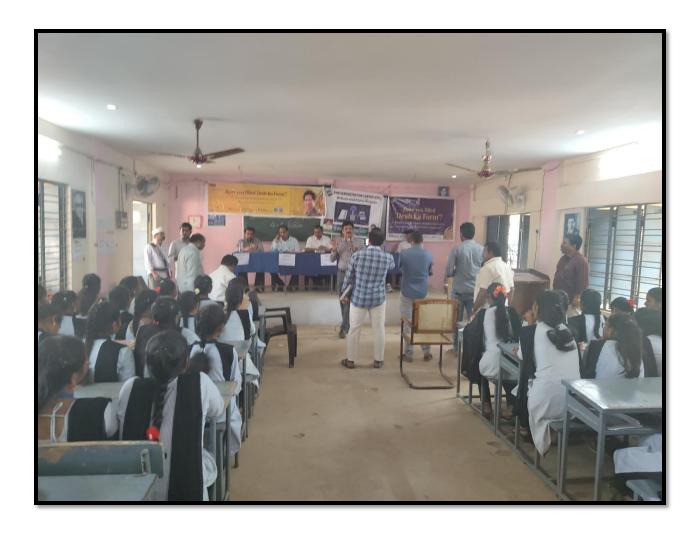

#### **ELECTORAL LITERACY CLUB**

The Electoral Literacy Club (ELC) is a committee with the purpose of promoting democratic values and encourage political participation among young people. By educating students about the importance of voting, promoting voter registration, and providing opportunities for students to engage in discussions and debates about political issues the club can help build a culture of political engagement among young people. The club can also help students understand the electoral process, including the rights and responsibilities of voters, and provide them with opportunities to become election observers or volunteers.

Principal
CSTS Govt. Kalasala
Jangareddigudem-534447
Eluru Dist., A.P

2021-2022

48 හිවා භාඛා 2022 වාර්ධල 25ක CBT8 GIDC ಖಂಗಾರಿಕ್ಕೆ ಗುಂಡ0. ಈ ರೀಜು ಶಳಾಕ್ ಎಂದು. ಕ್ಷಾನಿತ MRO Oblice 2760 200000 COLLEG ELECTORAL LITERACY-ලතුත්ගය අදුවෙර වූණය යන්දේ කර කරේ ය. වන්ගතාසූ තුංග් MRO, කාමර්ධා වෙම අම්වා සිතුරුම ඉතු ජනාගම के स्त्राहित के उत्तर क्षा कि के कि कि कि कि कि कि कि कि कि డవేశ్మ్ ఎక్ @ కా. N. డునాట్ బాబు గారు ఏక్పవీరారం చారు. (කළ යනැදී අත්ව කුව යන් දුණුණු වන්න වන් ආතුරම ක් මාත්රය මත විසානය /බලාග ලදින්න -മിപാട്ടിക്കാലൻ മല്ലാനുമ്പുന്ന. ఈ ത്രൂട്രക്കാരത്ത MRO mo නාණුකරේ රාදන අතුන්නුල ගනරානරේ o చ్రులు అమ్మార్లు తమ కెటును /నిడ్నింటియాగం