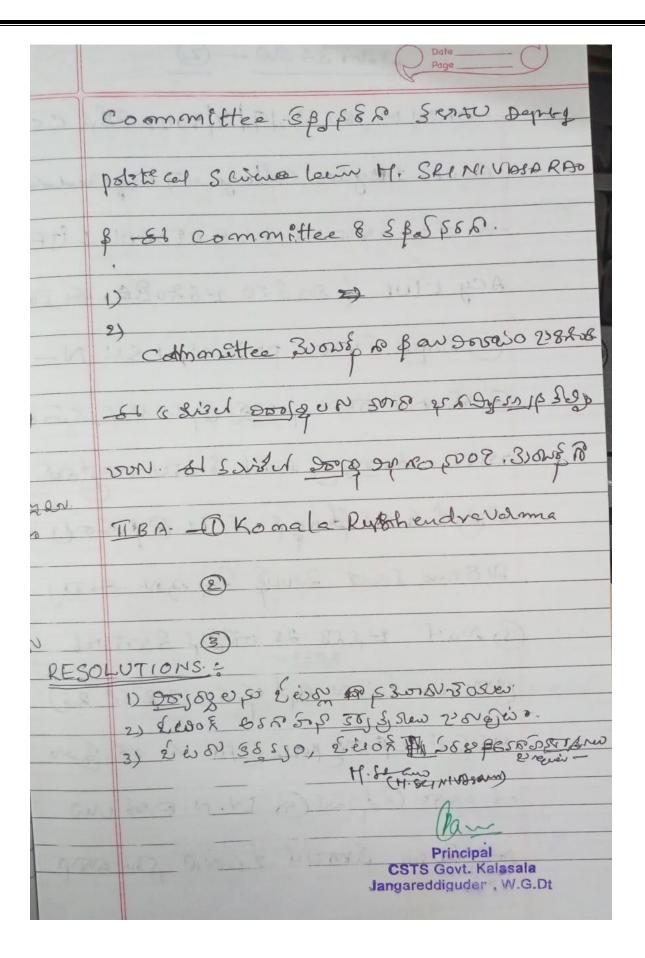

## **Committee Of the ELC**

| 1 | M.Srinivasa Rao   | Lecturer in Political Science | Coordinator | M-Se am  |
|---|-------------------|-------------------------------|-------------|----------|
| 2 | U.Venkatacharyulu | Lecturer in Chemistry         | Member      | ( Vale ) |
|   |                   |                               |             |          |
| 3 | V.Hanumanth Rao   | Lecturer in economics         | Member      | V. Halle |
|   |                   |                               |             |          |
| 4 | S.Sampath         | Student Member                | · S.        | Sampath. |
| 5 | k.Anthoni         | Student Member                | - K.        | Arthur.  |