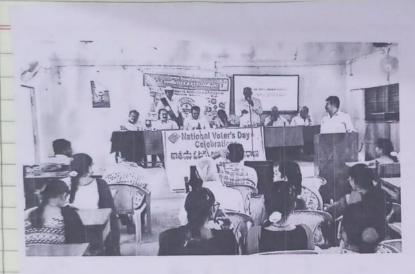

Principal
CSTS Govt. Kalasala
Jangareddigudem-534447
Eluru Dist., A.P

2021-2022

48 හිවා භාඛා 2022 වාර්ධල 25ක CBT8 GIDC ಖಂಗಾರಿಕ್ಕೆ ಗುಂಡ0. ಈ ರೀಜು ಶಳಾಕ್ ಎಂದು. ಕ್ಷಾನಿತ MRO Oblice 2760 200000 COLLEG ELECTORAL LITERACY-ලතුත්ගය අදුවෙර වූණය යන්දේ කර කරේ ය. වන්ගතාසූ තුංග් MRO, කාමර්ධා වෙම අම්වා සිතුරුම ඉතු ජනාගම के स्त्राहित के उत्तर क्षा कि के कि कि कि कि कि कि कि कि कि డవేశ్మ్ ఎక్ @ కా. N. డునాట్ బాబు గారు ఏక్పవీరారం చారు. (කළ යනැදී අත්ව කුව යන් දුණුණු වන්න වන් ආතුරම ක් මාත්රය මත විසානය /බලාග ලදින්න -മിപാട്ടിക്കാലൻ മല്ലാനുമ്പുന്ന. ఈ ത്രൂട്രക്കാരത്ത MRO mo නාණුකරේ රාදන අතුන්නුල ගනරානරේ o చ్రులు అమ్మార్లు తమ కెటును /నిడ్నింటియాగం