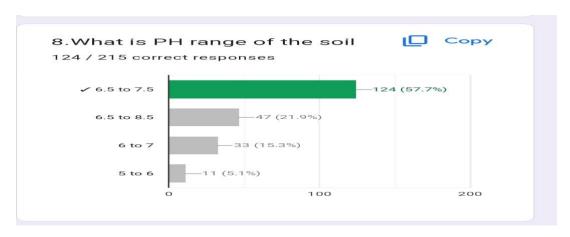

#### **OBJECTIVES:**

- 1. Foster academic engagement: Conduct an interactive online quiz to actively engage college students from all colleges promoting their active participation in national science day.
- **2. Utilize google form link:** shared google form link to facilitate the seamless execution of the online quiz, ensuring an intuitive and user-friendly experience for the participants.
- **3.** Well-organized schedule: Plan and schedule the online quiz on 05.12.2022.
- **4. Focus on recent developments:** Design quiz questions that specifically covering about soil structure, types and uses, stimulating the participants' interest, and providing them an opportunity to showcase their knowledge and awareness about soil.
- **5. Certification:** Parcipants got their appreciation certificate through online those who got 45% marks in this quiz.