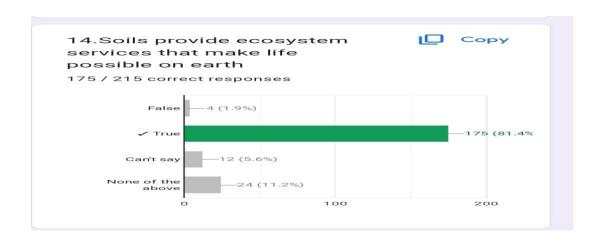

#### **OBJECTIVES:**

- 1. Foster academic engagement: Conduct an interactive online quiz to actively engage college students from all colleges promoting their active participation in national science day.
- **2. Utilize google form link:** shared google form link to facilitate the seamless execution of the online quiz, ensuring an intuitive and user-friendly experience for the participants.
- **3.** Well-organized schedule: Plan and schedule the online quiz on 05.12.2022.
- **4. Focus on recent developments:** Design quiz questions that specifically covering about soil structure, types and uses, stimulating the participants' interest, and providing them an opportunity to showcase their knowledge and awareness about soil.
- **5. Certification:** Parcipants got their appreciation certificate through online those who got 45% marks in this quiz.