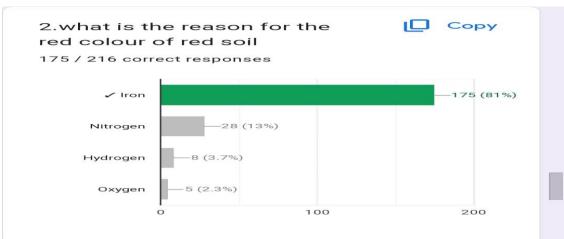

#### **OBJECTIVES:**

- 1. Foster academic engagement: Conduct an interactive online quiz to actively engage college students from all colleges promoting their active participation in national science day.
- **2. Utilize google form link:** shared google form link to facilitate the seamless execution of the online quiz, ensuring an intuitive and user-friendly experience for the participants.
- **3.** Well-organized schedule: Plan and schedule the online quiz on 05.12.2022.
- **4. Focus on recent developments:** Design quiz questions that specifically covering about soil structure, types and uses, stimulating the participants' interest, and providing them an opportunity to showcase their knowledge and awareness about soil.
- **5. Certification:** Parcipants got their appreciation certificate through online those who got 45% marks in this quiz.