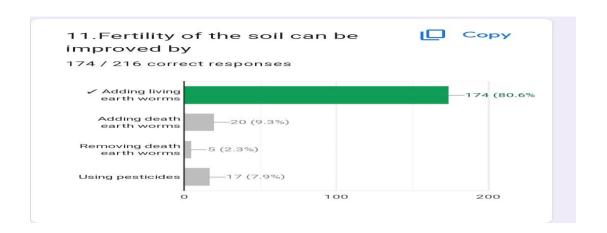

#### **OBJECTIVES:**

- 1. Foster academic engagement: Conduct an interactive online quiz to actively engage college students from all colleges promoting their active participation in national science day.
- **2. Utilize google form link:** shared google form link to facilitate the seamless execution of the online quiz, ensuring an intuitive and user-friendly experience for the participants.
- **3.** Well-organized schedule: Plan and schedule the online quiz on 05.12.2022.
- **4. Focus on recent developments:** Design quiz questions that specifically covering about soil structure, types and uses, stimulating the participants' interest, and providing them an opportunity to showcase their knowledge and awareness about soil.
- **5. Certification:** Parcipants got their appreciation certificate through online those who got 45% marks in this quiz.