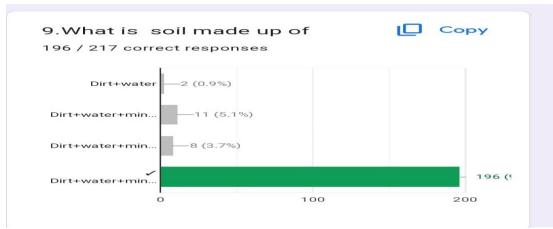

#### **OBJECTIVES:**

- 1. Foster academic engagement: Conduct an interactive online quiz to actively engage college students from all colleges promoting their active participation in national science day.
- **2. Utilize google form link:** shared google form link to facilitate the seamless execution of the online quiz, ensuring an intuitive and user-friendly experience for the participants.
- **3.** Well-organized schedule: Plan and schedule the online quiz on 05.12.2022.
- **4. Focus on recent developments:** Design quiz questions that specifically covering about soil structure, types and uses, stimulating the participants' interest, and providing them an opportunity to showcase their knowledge and awareness about soil.
- **5. Certification:** Parcipants got their appreciation certificate through online those who got 45% marks in this quiz.