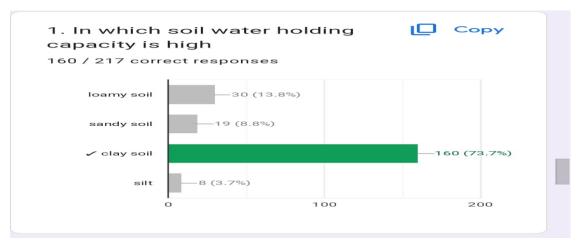

#### **OBJECTIVES:**

- 1. Foster academic engagement: Conduct an interactive online quiz to actively engage college students from all colleges promoting their active participation in national science day.
- **2. Utilize google form link:** shared google form link to facilitate the seamless execution of the online quiz, ensuring an intuitive and user-friendly experience for the participants.
- **3.** Well-organized schedule: Plan and schedule the online quiz on 05.12.2022.
- **4. Focus on recent developments:** Design quiz questions that specifically covering about soil structure, types and uses, stimulating the participants' interest, and providing them an opportunity to showcase their knowledge and awareness about soil.
- **5. Certification:** Parcipants got their appreciation certificate through online those who got 45% marks in this quiz.