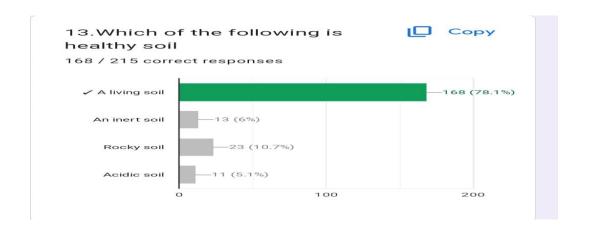

#### **OBJECTIVES:**

- 1. Foster academic engagement: Conduct an interactive online quiz to actively engage college students from all colleges promoting their active participation in national science day.
- **2. Utilize google form link:** shared google form link to facilitate the seamless execution of the online quiz, ensuring an intuitive and user-friendly experience for the participants.
- **3.** Well-organized schedule: Plan and schedule the online quiz on 05.12.2022.
- **4. Focus on recent developments:** Design quiz questions that specifically covering about soil structure, types and uses, stimulating the participants' interest, and providing them an opportunity to showcase their knowledge and awareness about soil.
- **5. Certification:** Parcipants got their appreciation certificate through online those who got 45% marks in this quiz.