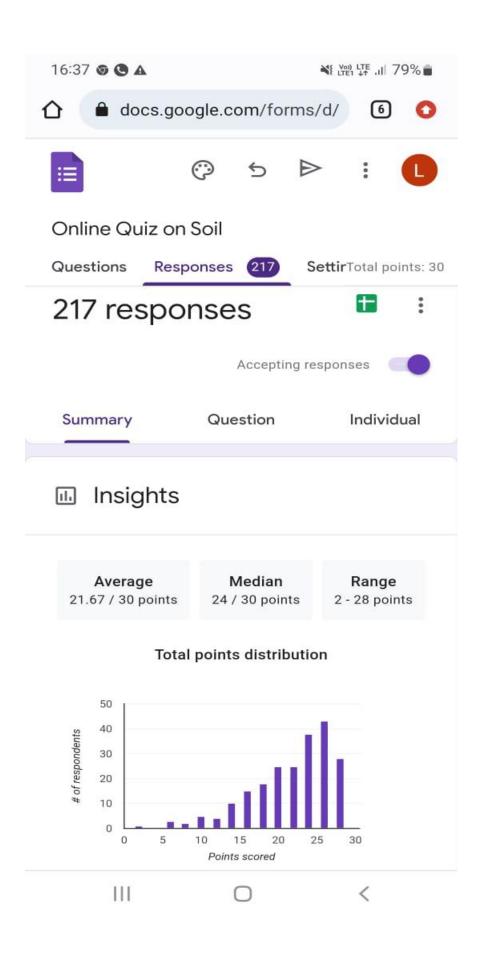

#### **OBJECTIVES:**

- 1. Foster academic engagement: Conduct an interactive online quiz to actively engage college students from all colleges promoting their active participation in national science day.
- **2. Utilize google form link:** shared google form link to facilitate the seamless execution of the online quiz, ensuring an intuitive and user-friendly experience for the participants.
- **3.** Well-organized schedule: Plan and schedule the online quiz on 05.12.2022.
- **4. Focus on recent developments:** Design quiz questions that specifically covering about soil structure, types and uses, stimulating the participants' interest, and providing them an opportunity to showcase their knowledge and awareness about soil.
- **5. Certification:** Parcipants got their appreciation certificate through online those who got 45% marks in this quiz.