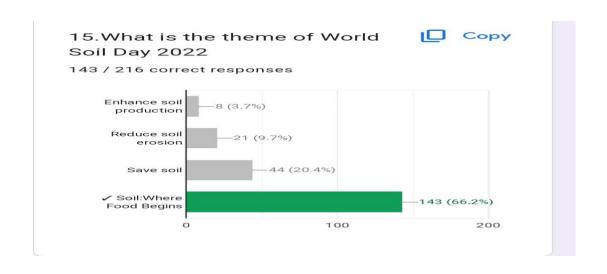

## WORLD SOIL DAY ONLINE QUIZ: SHOWCASING KNOWLEDGE AND EXCLLENCE

DECEMBER 5th 2022

#### **OBJECTIVES:**

- 1. Foster academic engagement: Conduct an interactive online quiz to actively engage college students from all colleges promoting their active participation in national science day.
- **2. Utilize google form link:** shared google form link to facilitate the seamless execution of the online quiz, ensuring an intuitive and user-friendly experience for the participants.
- **3.** Well-organized schedule: Plan and schedule the online quiz on 05.12.2022.
- **4. Focus on recent developments:** Design quiz questions that specifically covering about soil structure, types and uses, stimulating the participants' interest, and providing them an opportunity to showcase their knowledge and awareness about soil.
- **5. Certification:** Parcipants got their appreciation certificate through online those who got 45% marks in this quiz.