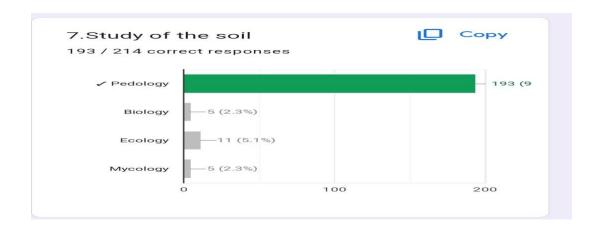

#### **OBJECTIVES:**

- 1. Foster academic engagement: Conduct an interactive online quiz to actively engage college students from all colleges promoting their active participation in national science day.
- **2. Utilize google form link:** shared google form link to facilitate the seamless execution of the online quiz, ensuring an intuitive and user-friendly experience for the participants.
- **3.** Well-organized schedule: Plan and schedule the online quiz on 05.12.2022.
- **4. Focus on recent developments:** Design quiz questions that specifically covering about soil structure, types and uses, stimulating the participants' interest, and providing them an opportunity to showcase their knowledge and awareness about soil.
- **5. Certification:** Parcipants got their appreciation certificate through online those who got 45% marks in this quiz.