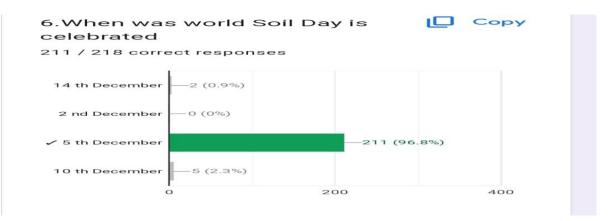

## WORLD SOIL DAY ONLINE QUIZ: SHOWCASING KNOWLEDGE AND EXCLLENCE

DECEMBER 5th 2022

#### **OBJECTIVES:**

- 1. Foster academic engagement: Conduct an interactive online quiz to actively engage college students from all colleges promoting their active participation in national science day.
- **2. Utilize google form link:** shared google form link to facilitate the seamless execution of the online quiz, ensuring an intuitive and user-friendly experience for the participants.
- **3.** Well-organized schedule: Plan and schedule the online quiz on 05.12.2022.
- **4. Focus on recent developments:** Design quiz questions that specifically covering about soil structure, types and uses, stimulating the participants' interest, and providing them an opportunity to showcase their knowledge and awareness about soil.
- **5. Certification:** Parcipants got their appreciation certificate through online those who got 45% marks in this quiz.

#### **NOTICE**

Dt: 03.12.2022

On the eve of World Soil Day, the Department of BOTANY is going to conduct a program "ONLINE QUIZ" on 05.12.2022 in collaboration with Horticulture department. Hence, all the students must attempt the quiz and make it a grand success.