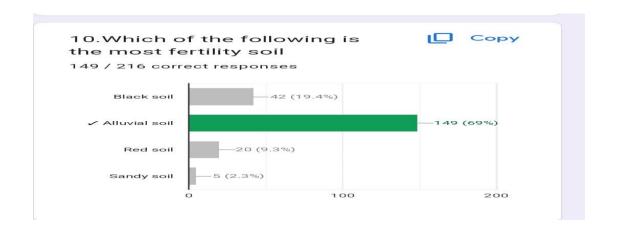

#### **OBJECTIVES:**

- 1. Foster academic engagement: Conduct an interactive online quiz to actively engage college students from all colleges promoting their active participation in national science day.
- **2. Utilize google form link:** shared google form link to facilitate the seamless execution of the online quiz, ensuring an intuitive and user-friendly experience for the participants.
- **3.** Well-organized schedule: Plan and schedule the online quiz on 05.12.2022.
- **4. Focus on recent developments:** Design quiz questions that specifically covering about soil structure, types and uses, stimulating the participants' interest, and providing them an opportunity to showcase their knowledge and awareness about soil.
- **5. Certification:** Parcipants got their appreciation certificate through online those who got 45% marks in this quiz.