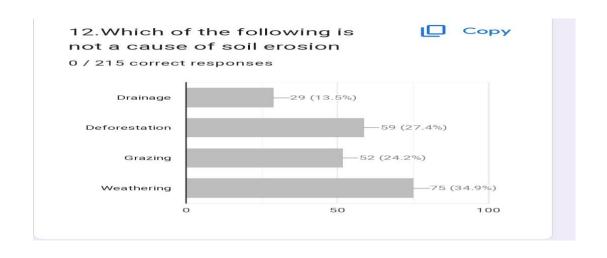

#### **OBJECTIVES:**

- 1. Foster academic engagement: Conduct an interactive online quiz to actively engage college students from all colleges promoting their active participation in national science day.
- **2. Utilize google form link:** shared google form link to facilitate the seamless execution of the online quiz, ensuring an intuitive and user-friendly experience for the participants.
- **3.** Well-organized schedule: Plan and schedule the online quiz on 05.12.2022.
- **4. Focus on recent developments:** Design quiz questions that specifically covering about soil structure, types and uses, stimulating the participants' interest, and providing them an opportunity to showcase their knowledge and awareness about soil.
- **5. Certification:** Parcipants got their appreciation certificate through online those who got 45% marks in this quiz.