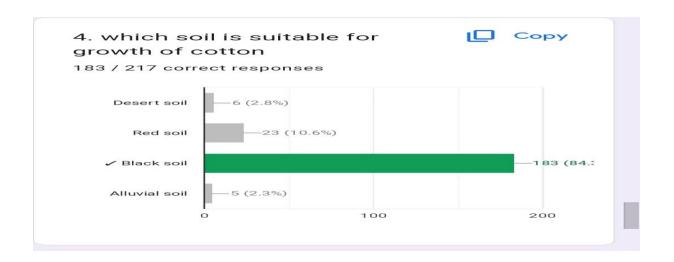

#### **OBJECTIVES:**

- 1. Foster academic engagement: Conduct an interactive online quiz to actively engage college students from all colleges promoting their active participation in national science day.
- **2. Utilize google form link:** shared google form link to facilitate the seamless execution of the online quiz, ensuring an intuitive and user-friendly experience for the participants.
- **3.** Well-organized schedule: Plan and schedule the online quiz on 05.12.2022.
- **4. Focus on recent developments:** Design quiz questions that specifically covering about soil structure, types and uses, stimulating the participants' interest, and providing them an opportunity to showcase their knowledge and awareness about soil.
- **5. Certification:** Parcipants got their appreciation certificate through online those who got 45% marks in this quiz.