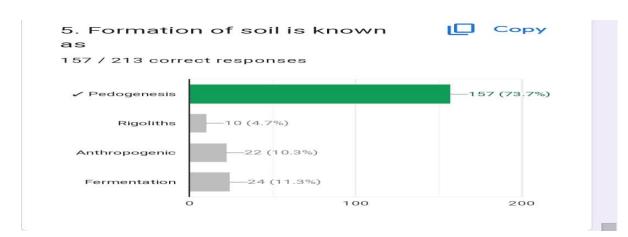

#### **OBJECTIVES:**

- 1. Foster academic engagement: Conduct an interactive online quiz to actively engage college students from all colleges promoting their active participation in national science day.
- **2. Utilize google form link:** shared google form link to facilitate the seamless execution of the online quiz, ensuring an intuitive and user-friendly experience for the participants.
- **3.** Well-organized schedule: Plan and schedule the online quiz on 05.12.2022.
- **4. Focus on recent developments:** Design quiz questions that specifically covering about soil structure, types and uses, stimulating the participants' interest, and providing them an opportunity to showcase their knowledge and awareness about soil.
- **5. Certification:** Parcipants got their appreciation certificate through online those who got 45% marks in this quiz.