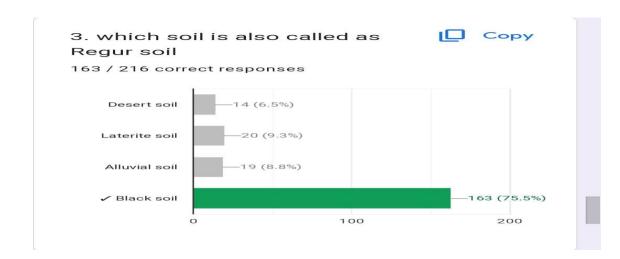

#### **OBJECTIVES:**

- 1. Foster academic engagement: Conduct an interactive online quiz to actively engage college students from all colleges promoting their active participation in national science day.
- **2. Utilize google form link:** shared google form link to facilitate the seamless execution of the online quiz, ensuring an intuitive and user-friendly experience for the participants.
- **3.** Well-organized schedule: Plan and schedule the online quiz on 05.12.2022.
- **4. Focus on recent developments:** Design quiz questions that specifically covering about soil structure, types and uses, stimulating the participants' interest, and providing them an opportunity to showcase their knowledge and awareness about soil.
- **5. Certification:** Parcipants got their appreciation certificate through online those who got 45% marks in this quiz.