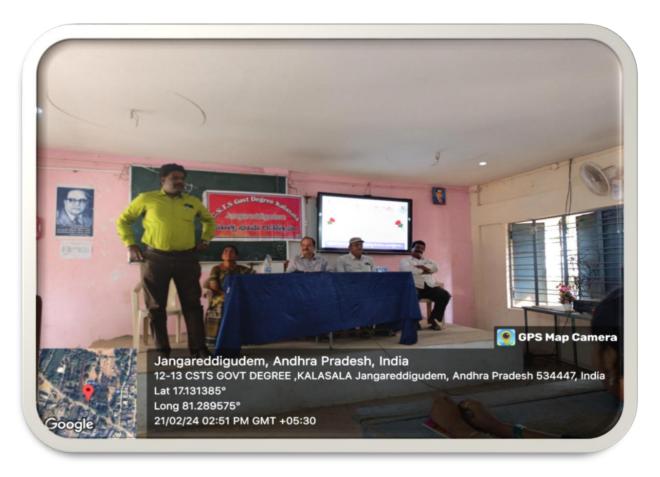

# invited Lecture on International Mother Tongue Day

Department of Telugu Organized a Invited Lecture on "International Mother Tongue Day" on 21-02-2024. Dr. N. Prasad Babu, Principal, CSTS Government Degree Kalasala, Jangareddigudem has acted as President. Smt. Y. Sunitha, Lecturer in Telugu has acted as a Chef Guest. Dr. G. Venkata Lal, lecturer in Telugu Organized this Programme. Dr. M. Madhu, IQAC, Coordinator, Sri M. Srinivas Rao, Lecturer in Political Science, Sri. P. Sanyasi Rao, Lecturer in English, Sri V. Hamumatha Rao, Lecturer in Economics also Participated in this Programme. All First year Students Participated and make a grand success.