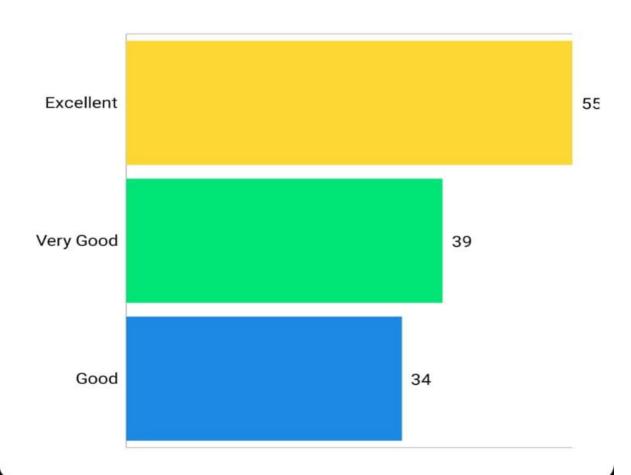

# **Feedback Analysis Sheets**

1. How is Smt Sunitha Madam's Guest Lecture on International Mother Tongue day on 21-02-2024.

### PIE CHART

- Good 34
- Very Good 39
- Excellent 55

1. How is Smt Sunitha Madam's Guest Lecture on International Mother Tongue day on 21-02-2024.

# **RESULTS**

| Options   | %     | Count |
|-----------|-------|-------|
| Good      | 26.56 | 34    |
| Very Good | 30.47 | 39    |
| Excellent | 42.97 | 55    |