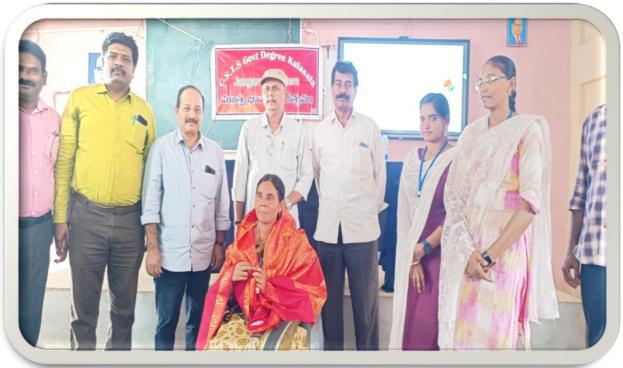

### Attendance Certificate

This is to certify that Smt. Y. Sunitha, Lecturer in Telugu has Attended as Guest and delivered a Guest Lecture on "International Mother Tongue Day" on 21-02-2024. Conducted by Department of Telugu, CSTS Government Degree Kalasala, Jangareddigudem.

Principal Sala Jangaraddoudem-534447

6 ವಿಜಯವಾದ