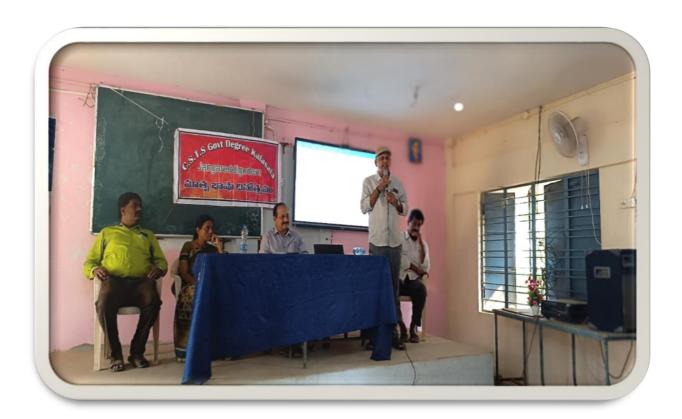

# invited Lecture on International Mother Tongue Day

Department of Telugu Organized a Invited Lecture on "International Mother Tongue Day" on 21-02-2024. Dr. N. Prasad Babu, Principal, CSTS Government Degree Kalasala, Jangareddigudem has acted as President. Smt. Y. Sunitha, Lecturer in Telugu has acted as a Chef Guest. Dr. G. Venkata Lal, lecturer in Telugu Organized this Programme. Dr. M. Madhu, IQAC, Coordinator, Sri M. Srinivas Rao, Lecturer in Political Science, Sri. P. Sanyasi Rao, Lecturer in English, Sri V. Hamumatha Rao, Lecturer in Economics also Participated in this Programme. All First year Students Participated and make a grand success.