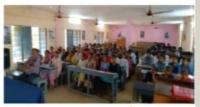

# invited Lecture on International Mother Tongue Day

Department of Telugu Organized a Invited Lecture on "International Mother Tongue Day" on 21-02-2024. Dr. N. Prasad Babu, Principal, CSTS Government Degree Kalasala, Jangareddigudem has acted as President. Smt. Y. Sunitha, Lecturer in Telugu has acted as a Chef Guest. Dr. G. Venkata Lal, lecturer in Telugu Organized this Programme. Dr. M. Madhu, IQAC, Coordinator, Sri M. Srinivas Rao, Lecturer in Political Science, Sri. P. Sanyasi Rao, Lecturer in English, Sri V. Hamumatha Rao, Lecturer in Economics also Participated in this Programme. All First year Students Participated and make a grand success.