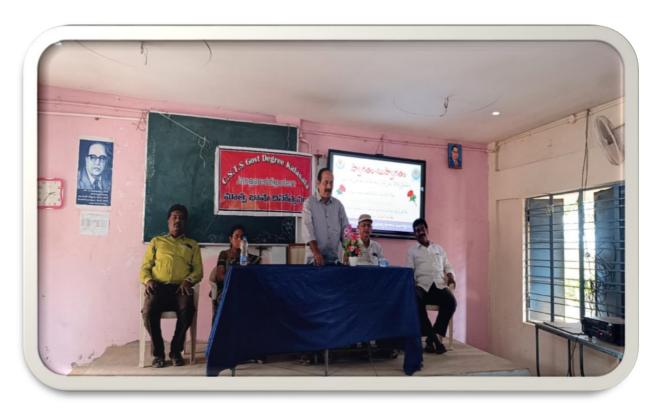

# invited Lecture on International Mother Tongue Day

Department of Telugu Organized a Invited Lecture on "International Mother Tongue Day" on 21-02-2024. Dr. N. Prasad Babu, Principal, CSTS Government Degree Kalasala, Jangareddigudem has acted as President. Smt. Y. Sunitha, Lecturer in Telugu has acted as a Chef Guest. Dr. G. Venkata Lal, lecturer in Telugu Organized this Programme. Dr. M. Madhu, IQAC, Coordinator, Sri M. Srinivas Rao, Lecturer in Political Science, Sri. P. Sanyasi Rao, Lecturer in English, Sri V. Hamumatha Rao, Lecturer in Economics also Participated in this Programme. All First year Students Participated and make a grand success.