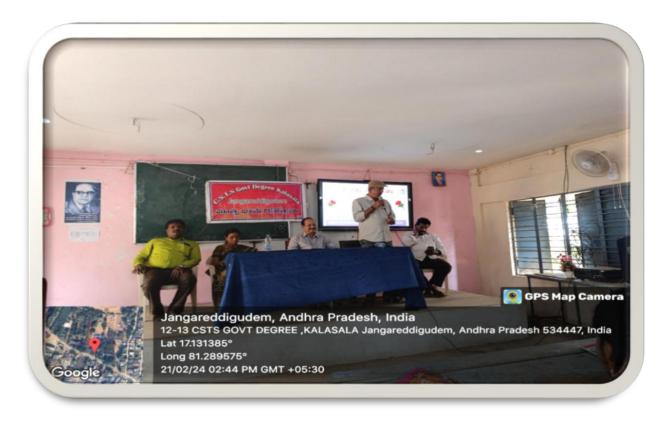

# invited Lecture on International Mother Tongue Day

Department of Telugu Organized a Invited Lecture on "International Mother Tongue Day" on 21-02-2024. Dr. N. Prasad Babu, Principal, CSTS Government Degree Kalasala, Jangareddigudem has acted as President. Smt. Y. Sunitha, Lecturer in Telugu has acted as a Chef Guest. Dr. G. Venkata Lal, lecturer in Telugu Organized this Programme. Dr. M. Madhu, IQAC, Coordinator, Sri M. Srinivas Rao, Lecturer in Political Science, Sri. P. Sanyasi Rao, Lecturer in English, Sri V. Hamumatha Rao, Lecturer in Economics also Participated in this Programme. All First year Students Participated and make a grand success.