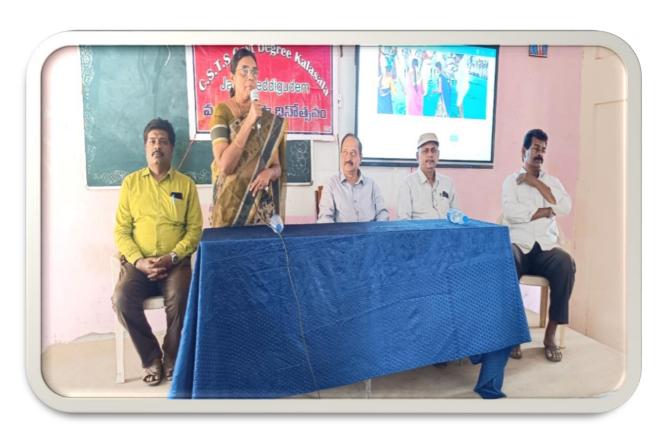

# invited Lecture on International Mother Tongue Day

Department of Telugu Organized a Invited Lecture on "International Mother Tongue Day" on 21-02-2024. Dr. N. Prasad Babu, Principal, CSTS Government Degree Kalasala, Jangareddigudem has acted as President. Smt. Y. Sunitha, Lecturer in Telugu has acted as a Chef Guest. Dr. G. Venkata Lal, lecturer in Telugu Organized this Programme. Dr. M. Madhu, IQAC, Coordinator, Sri M. Srinivas Rao, Lecturer in Political Science, Sri. P. Sanyasi Rao, Lecturer in English, Sri V. Hamumatha Rao, Lecturer in Economics also Participated in this Programme. All First year Students Participated and make a grand success.

# సి ఎస్ టి ఎస్ ప్రభుత్వ కణాశాలలో అంతర్జాతీయ మాతృభాష దినోత్సవం

మంజీరగళం ప్రతినిధి:జంగారెడ్డిగూడెం. స్థానిక సీఎస్టీఎస్ ప్రభుత్వ డిగ్రీ కళాశాల, జంగారెడ్డి గూడెంలో అంతర్జాతీయ మాతృభాష దినోత్సవం నిర్వహించారు. ఈ కార్యక్రమంలో భాగంగా అతిథి ఉపన్యాసం ఏర్పాటు చేశారు. ఈ కార్యక్రమానికి కళాశాల మిన్సిపాల్ దాక్టర్ మసాద బాబు అధ్యక్షత వహించారు ఈ కార్యకమానికి ముఖ్యఅతిథిగా (కీమతి వై సునీత, తెలుగు ఉ పన్యాసకురాలు, ప్రభుత్వ డిగ్రీ కళాశాల, బుట్టాయిగూడెం వారు విచ్చేని "మాత్కథాష యొక్క జెనత్యాన్ని, గౌప్పతనాన్ని, విశిష్టతను" కెలియజేకారు. ఈ కార్యక్రమంలో ముఖ్య అతిధి మాట్లారుతూ "ತಿಲುಗು ಛಾವ ಅಮ್ಮಲಾಂಟಿದನಿ ಅಮ್ಮನು ತಾಶಾರುತುನ್ನಲ್ಲೆ ಮಾತ್ರಭಾವನು ತಾಡ್ ಕಾಪ್ರಾರುಕ್ ಪಾಲನಿ, ಮಾತ್ರಭಾವ అంతరించిపోతుందని, దాన్ని ఎలాగైనా నిలజెట్లుకోవాలని విద్యార్భలకు సూచించారు. అదేవిధంగా కళాశాల డ్రిప్సిపాల్ డా. యన్. (పసార బాబు మాట్లారుతూ "కమ్మనైన అమ్మ భాష.