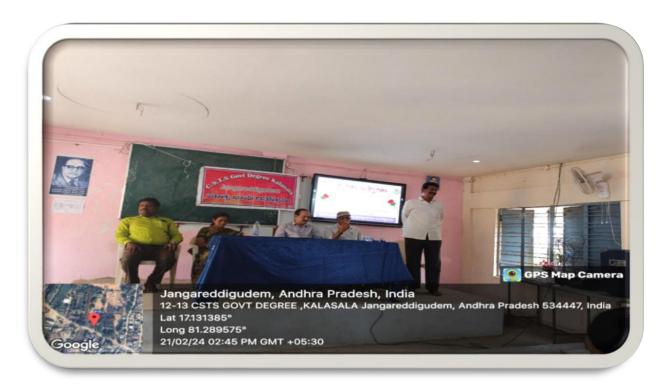

# invited Lecture on International Mother Tongue Day

Department of Telugu Organized a Invited Lecture on "International Mother Tongue Day" on 21-02-2024. Dr. N. Prasad Babu, Principal, CSTS Government Degree Kalasala, Jangareddigudem has acted as President. Smt. Y. Sunitha, Lecturer in Telugu has acted as a Chef Guest. Dr. G. Venkata Lal, lecturer in Telugu Organized this Programme. Dr. M. Madhu, IQAC, Coordinator, Sri M. Srinivas Rao, Lecturer in Political Science, Sri. P. Sanyasi Rao, Lecturer in English, Sri V. Hamumatha Rao, Lecturer in Economics also Participated in this Programme. All First year Students Participated and make a grand success.