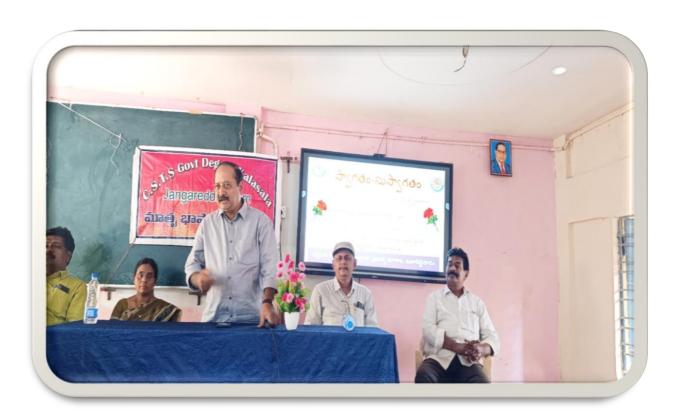

# invited Lecture on International Mother Tongue Day

Department of Telugu Organized a Invited Lecture on "International Mother Tongue Day" on 21-02-2024. Dr. N. Prasad Babu, Principal, CSTS Government Degree Kalasala, Jangareddigudem has acted as President. Smt. Y. Sunitha, Lecturer in Telugu has acted as a Chef Guest. Dr. G. Venkata Lal, lecturer in Telugu Organized this Programme. Dr. M. Madhu, IQAC, Coordinator, Sri M. Srinivas Rao, Lecturer in Political Science, Sri. P. Sanyasi Rao, Lecturer in English, Sri V. Hamumatha Rao, Lecturer in Economics also Participated in this Programme. All First year Students Participated and make a grand success.