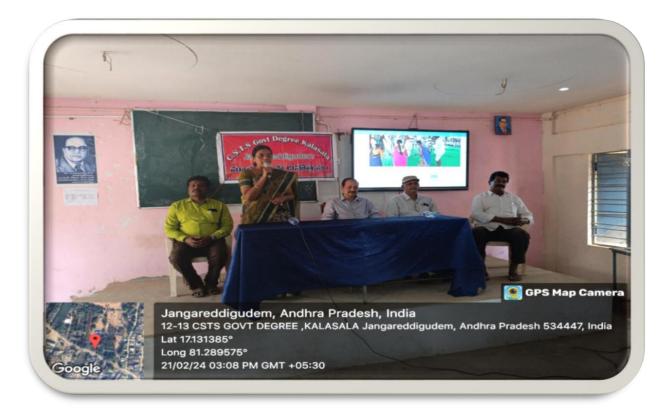

# invited Lecture on International Mother Tongue Day

Department of Telugu Organized a Invited Lecture on "International Mother Tongue Day" on 21-02-2024. Dr. N. Prasad Babu, Principal, CSTS Government Degree Kalasala, Jangareddigudem has acted as President. Smt. Y. Sunitha, Lecturer in Telugu has acted as a Chef Guest. Dr. G. Venkata Lal, lecturer in Telugu Organized this Programme. Dr. M. Madhu, IQAC, Coordinator, Sri M. Srinivas Rao, Lecturer in Political Science, Sri. P. Sanyasi Rao, Lecturer in English, Sri V. Hamumatha Rao, Lecturer in Economics also Participated in this Programme. All First year Students Participated and make a grand success.

# సి ఎస్ టి ఎస్ ప్రభుత్వ కణాశాలలో అంతర్జాతీయ మాతృభాష దినోత్సవం

మంజీరగళం ప్రతినిధి:జంగారెడ్డిగూడెం. స్థానిక సీఎస్టీఎస్ ప్రభుత్వ డిగ్రీ కళాశాల, జంగారెడ్డి గూడెంలో అంతర్జాతీయ మాతృభాష దినోత్సవం నిర్వహించారు. ఈ కార్యక్రమంలో భాగంగా అతిథి ఉపన్యాసం ఏర్పాటు చేశారు. ఈ కార్యక్రమానికి కళాశాల మిన్సిపాల్ దాక్టర్ మసాద బాబు అధ్యక్షత వహించారు ఈ కార్యకమానికి ముఖ్యఅతిథిగా (కీమతి వై సునీత, తెలుగు ఉ పన్యాసకురాలు, ప్రభుత్వ డిగ్రీ కళాశాల, బుట్టాయిగూడెం వారు విచ్చేని "మాత్కథాష యొక్క జెనత్యాన్ని, గౌప్పతనాన్ని, విశిష్టతను" కెలియజేకారు. ఈ కార్యక్రమంలో ముఖ్య అతిధి మాట్లారుతూ "ತಿಲುಗು ಛಾವ ಅಮ್ಮಲಾಂಟಿದನಿ ಅಮ್ಮನು ತಾಶಾರುತುನ್ನಲ್ಲೆ ಮಾತ್ರಭಾವನು ತಾಡ್ ಕಾಪ್ರಾರುಕ್ ಪಾಲನಿ, ಮಾತ್ರಭಾವ అంతరించిపోతుందని, దాన్ని ఎలాగైనా నిలజెట్లుకోవాలని విద్యార్భలకు సూచించారు. అదేవిధంగా కళాశాల డ్రిప్సిపాల్ డా. యన్. (పసార బాబు మాట్లారుతూ "కమ్మనైన అమ్మ భాష.