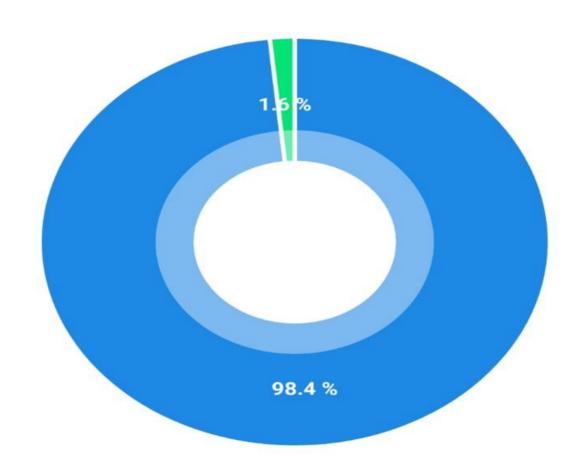

# PIE CHART

Yes - 126

No - 2

# **RESULTS**

| Options | %     | Count |
|---------|-------|-------|
| Yes     | 98.44 | 126   |
| No      | 1.56  | 2     |