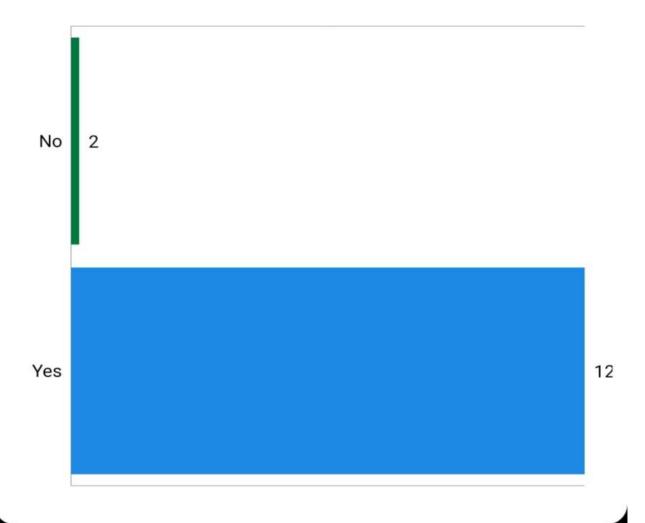

# PIE CHART

Yes - 126

No - 2

# **RESULTS**

| Options | %     | Count |
|---------|-------|-------|
| Yes     | 98.44 | 126   |
| No      | 1.56  | 2     |