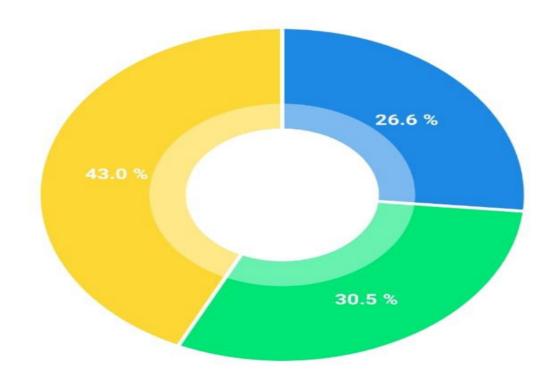

# **Feedback Analysis Sheets**

1. How is Smt Sunitha Madam's Guest Lecture on International Mother Tongue day on 21-02-2024.

### PIE CHART

- Good 34
- Very Good 39
- Excellent 55

1. How is Smt Sunitha Madam's Guest Lecture on International Mother Tongue day on 21-02-2024.

# **RESULTS**

| Options   | %     | Count |
|-----------|-------|-------|
| Good      | 26.56 | 34    |
| Very Good | 30.47 | 39    |
| Excellent | 42.97 | 55    |