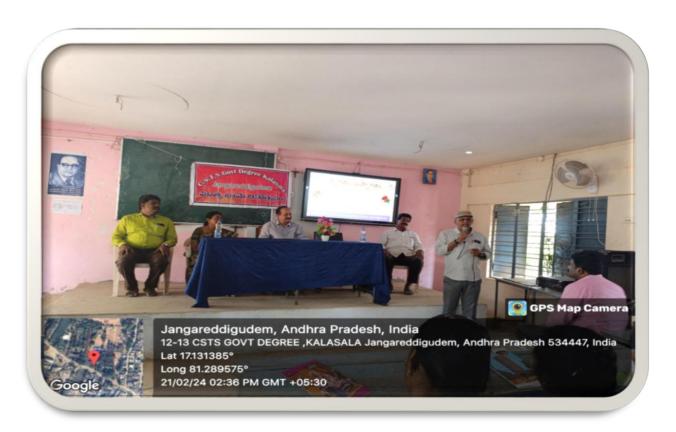

# invited Lecture on International Mother Tongue Day

Department of Telugu Organized a Invited Lecture on "International Mother Tongue Day" on 21-02-2024. Dr. N. Prasad Babu, Principal, CSTS Government Degree Kalasala, Jangareddigudem has acted as President. Smt. Y. Sunitha, Lecturer in Telugu has acted as a Chef Guest. Dr. G. Venkata Lal, lecturer in Telugu Organized this Programme. Dr. M. Madhu, IQAC, Coordinator, Sri M. Srinivas Rao, Lecturer in Political Science, Sri. P. Sanyasi Rao, Lecturer in English, Sri V. Hamumatha Rao, Lecturer in Economics also Participated in this Programme. All First year Students Participated and make a grand success.