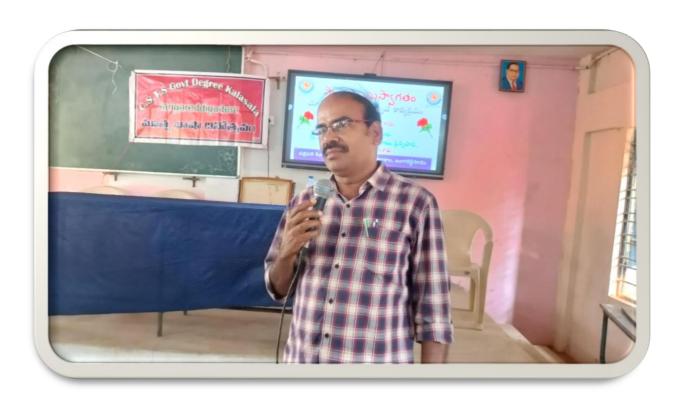

# invited Lecture on International Mother Tongue Day

Department of Telugu Organized a Invited Lecture on "International Mother Tongue Day" on 21-02-2024. Dr. N. Prasad Babu, Principal, CSTS Government Degree Kalasala, Jangareddigudem has acted as President. Smt. Y. Sunitha, Lecturer in Telugu has acted as a Chef Guest. Dr. G. Venkata Lal, lecturer in Telugu Organized this Programme. Dr. M. Madhu, IQAC, Coordinator, Sri M. Srinivas Rao, Lecturer in Political Science, Sri. P. Sanyasi Rao, Lecturer in English, Sri V. Hamumatha Rao, Lecturer in Economics also Participated in this Programme. All First year Students Participated and make a grand success.