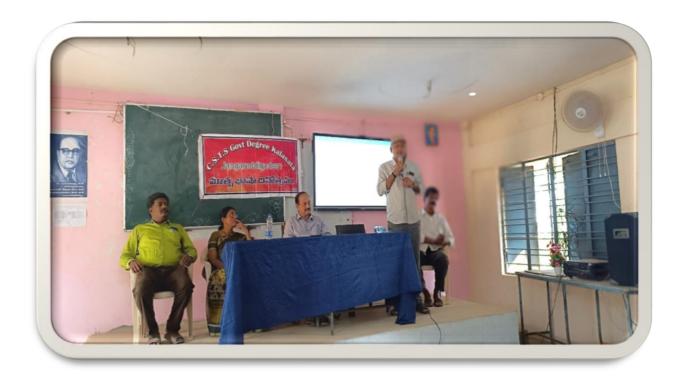

# invited Lecture on International Mother Tongue Day

Department of Telugu Organized a Invited Lecture on "International Mother Tongue Day" on 21-02-2024. Dr. N. Prasad Babu, Principal, CSTS Government Degree Kalasala, Jangareddigudem has acted as President. Smt. Y. Sunitha, Lecturer in Telugu has acted as a Chef Guest. Dr. G. Venkata Lal, lecturer in Telugu Organized this Programme. Dr. M. Madhu, IQAC, Coordinator, Sri M. Srinivas Rao, Lecturer in Political Science, Sri. P. Sanyasi Rao, Lecturer in English, Sri V. Hamumatha Rao, Lecturer in Economics also Participated in this Programme. All First year Students Participated and make a grand success.