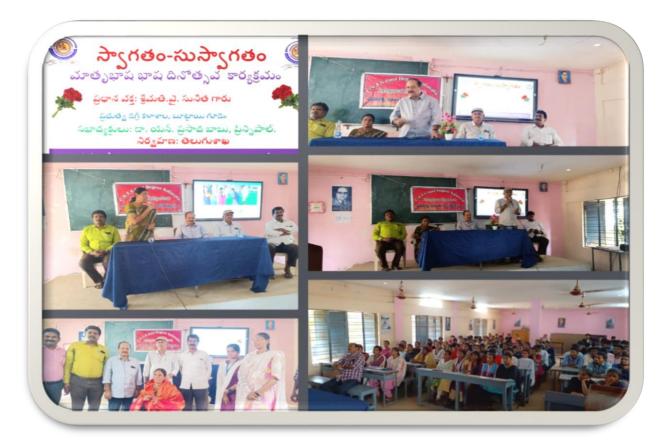

# ධ්මාරෝ සදලු කැරීමා

(నూజివీడు, చింతలపూడి, ఏలూరు, దెందులూరు, పోలవరం)

# సి ఎస్ టి ఎస్ ప్రభుత్వ కణాశాలలో అంతర్జాతీయ మాతృభాష దినోత్సవం

మంజీరగళం ప్రతినిధి:జంగారెడ్డిగూడెం. స్థానిక సీఎస్టీఎస్ ప్రభుత్వ డిగ్రీ కళాశాల, జంగారెడ్డి గూడెంలో అంతర్జాతీయ మాతృభాష దినోత్సవం నిర్వహించారు. ఈ కార్యక్రమంలో భాగంగా అతిథి ఉపన్యాసం ఏర్పాటు చేశారు. ఈ కార్యక్రమానికి కళాశాల మిన్సిపాల్ దాక్టర్ మసాద బాబు అధ్యక్షత వహించారు ఈ కార్యకమానికి ముఖ్యఅతిథిగా (కీమతి వై సునీత, తెలుగు ఉ పన్యాసకురాలు, ప్రభుత్వ డిగ్రీ కళాశాల, బుట్టాయిగూడెం వారు విచ్చేని "మాత్కథాష యొక్క జెనత్యాన్ని, గౌప్పతనాన్ని, విశిష్టతను" కెలియజేకారు. ఈ కార్యక్రమంలో ముఖ్య అతిధి మాట్లారుతూ "ತಿಲುಗು ಛಾವ ಅಮ್ಮಲಾಂಟಿದನಿ ಅಮ್ಮನು ತಾಶಾರುತುನ್ನಲ್ಲೆ ಮಾತ್ರಭಾವನು ತಾಡ್ ಕಾಪ್ರಾರುಕ್ ಪಾಲನಿ, ಮಾತ್ರಭಾವ అంతరించిపోతుందని, దాన్ని ఎలాగైనా నిలజెట్లుకోవాలని విద్యార్భలకు సూచించారు. అదేవిధంగా కళాశాల డ్రిప్సిపాల్ డా. యన్. (పసార బాబు మాట్లారుతూ "కమ్మనైన అమ్మ భాష.