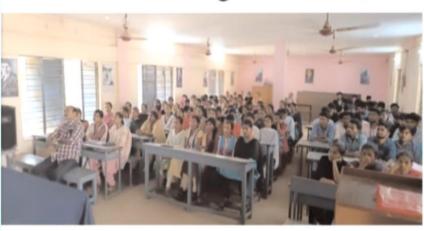

# invited Lecture on International Mother Tongue Day

Department of Telugu Organized a Invited Lecture on "International Mother Tongue Day" on 21-02-2024. Dr. N. Prasad Babu, Principal, CSTS Government Degree Kalasala, Jangareddigudem has acted as President. Smt. Y. Sunitha, Lecturer in Telugu has acted as a Chef Guest. Dr. G. Venkata Lal, lecturer in Telugu Organized this Programme. Dr. M. Madhu, IQAC, Coordinator, Sri M. Srinivas Rao, Lecturer in Political Science, Sri. P. Sanyasi Rao, Lecturer in English, Sri V. Hamumatha Rao, Lecturer in Economics also Participated in this Programme. All First year Students Participated and make a grand success.