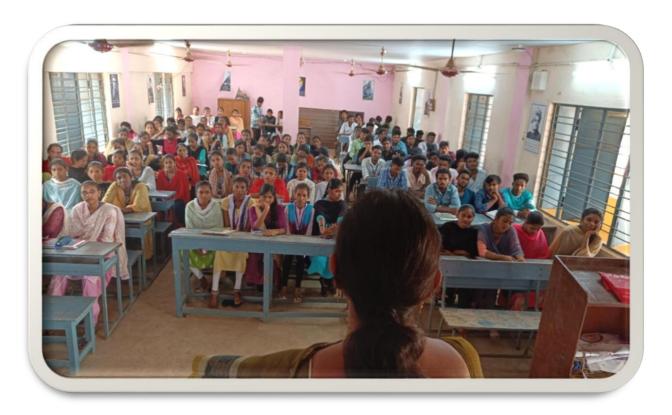

# invited Lecture on International Mother Tongue Day

Department of Telugu Organized a Invited Lecture on "International Mother Tongue Day" on 21-02-2024. Dr. N. Prasad Babu, Principal, CSTS Government Degree Kalasala, Jangareddigudem has acted as President. Smt. Y. Sunitha, Lecturer in Telugu has acted as a Chef Guest. Dr. G. Venkata Lal, lecturer in Telugu Organized this Programme. Dr. M. Madhu, IQAC, Coordinator, Sri M. Srinivas Rao, Lecturer in Political Science, Sri. P. Sanyasi Rao, Lecturer in English, Sri V. Hamumatha Rao, Lecturer in Economics also Participated in this Programme. All First year Students Participated and make a grand success.