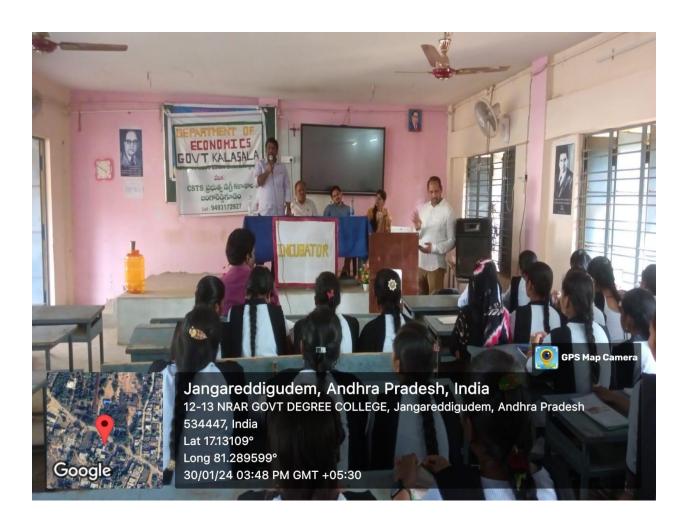

#### CSTS GOVT DEGREE KALASALA, JANGAREDDIGUDEM (31/01/2024)

The Department of commerce of CSTS GOVT Degree Kalasala jangareddigudem has conducted an awareness program on beginning of startups and this opportunities. Getting employment is not at all matter but making a triad to beginning startups is very important to provide employment opportunities, the students should be aware of knowledge to begin the startups.

The principal Dr.N.Prasad Babu, Vice principal B.Srinivas, V.Hanumantha Rao(Economic lecturer), M. Srinivas Rao (political science lecturer), D.r K.Uttam sagar (Incharge of commerce department) and commerce lecturers Ch. Rama Devi and K.v.v.Sirisha and Industrial promotion officer Nagendra gopal and 32 students participated in this program.