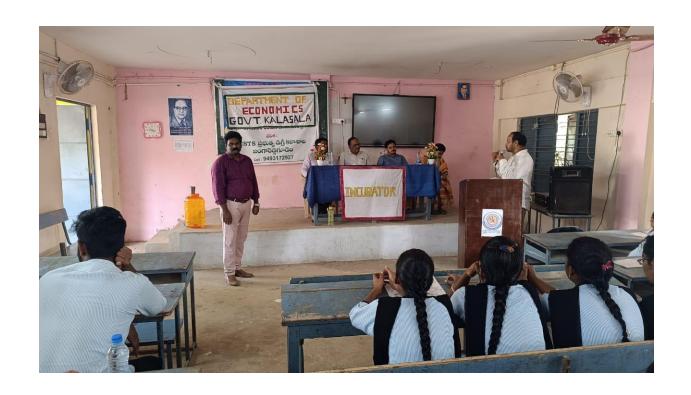

#### CSTS GOVT DEGREE KALASALA, JANGAREDDIGUDEM (31/01/2024)

The Department of commerce of CSTS GOVT Degree Kalasala jangareddigudem has conducted an awareness program on beginning of startups and this opportunities. Getting employment is not at all matter but making a triad to beginning startups is very important to provide employment opportunities, the students should be aware of knowledge to begin the startups.

The principal Dr.N.Prasad Babu, Vice principal B.Srinivas, V.Hanumantha Rao(Economic lecturer), M. Srinivas Rao (political science lecturer), D.r K.Uttam sagar (Incharge of commerce department) and commerce lecturers Ch. Rama Devi and K.v.v.Sirisha and Industrial promotion officer Nagendra gopal and 32 students participated in this program.