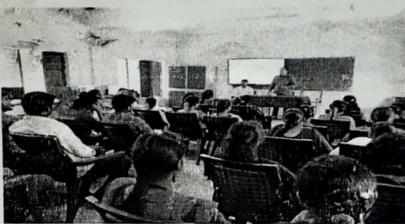

### WORLD CONSUMERS RIGHTS DAY 15-03-2023

Department of commerce

### Warld Consumer Rights DAY Defartment of Commerce Conducted Good Consumer Rights Day on 15-3-23. on this occasion Commerce Department faculty members and Do K uttan sagar, et Rana Deni & K.V.V. sirisha, Greated awareness about longemer night collège Parincipal Ds. no Psagad babu Express his feelings about consumer rights. before Conflication of the Program. Department of Economics V. Hammanta Rao gare Explain about Conguer Courty. 5. Warmsfee Signature of the principal signature of the Departs