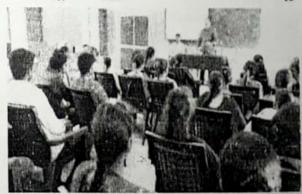

### WORLD CONSUMERS RIGHTS DAY 15-03-2023

Department of commerce

### Warld Consumer Rights DAY Defartment of Commerce Conducted Good Consumer Rights Day on 15-3-23. on this occasion Commerce Department faculty members and Do K uttan sagar, et Rana Deni & K.V.V. sirisha, Greated awareness about longemer night collège Parincipal Ds. no Psagad babu Express his feelings about consumer rights. before Conflication of the Program. Department of Economics V. Hammanta Rao gare Explain about Conguer Courty. 5. Warmsfee Signature of the principal signature of the Departs