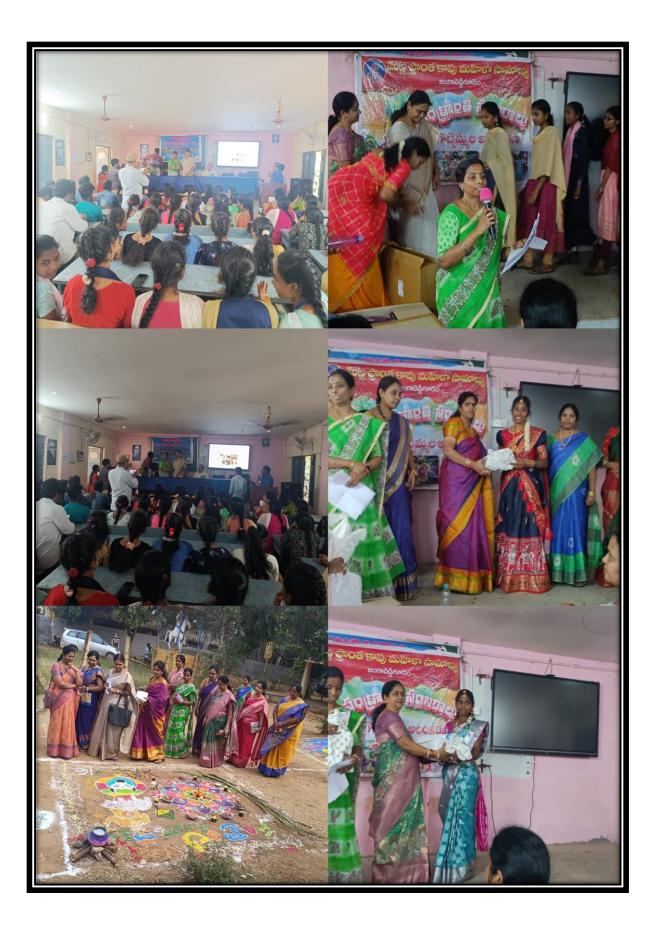

#### PONGAL CELEBRATIONS

The Cultural Department and Women's Empowerment Cell of CSTS Govt Kalasala organized the Sankranti Sambaralu on the eve of the Pongal festival at the college on January 9th and 10th, 2024. The event featured various programs, including Bhogi Mantalu, Bhogi Palu, Rangoli competitions for college students, a traditional dress competition, and musical chairs. Additionally, there were traditional clothing decoration and rope pulling competitions for the boys.

During the program, the college principal, Dr. N. Prasad Babu, addressed the students, expressing his satisfaction in celebrating the Sankranti traditions within the college. He emphasized that these competitions provide a platform for students to showcase their creative abilities and contribute to the preservation of ancient cultural traditions.

Ms. Jetti Shailaja and her team presented prizes on behalf of the Metta Pradhya Seva Samakhya. Winners and participants in all programs received recognition, with a special gift awarded to one individual. Notably, the college volleyball team was congratulated, and a volleyball set was handed over to the principal as a token of appreciation.

Dr. N. Babu extended special thanks to all the members of Metta Region Mahila Seva Samakhya by name for their contribution to the event. The program saw the participation of various individuals, including Cultural Department Coordinator Mrs. CH Ramadevi, Dr. G. Venkatalal, P.S. Rao, V. Hanumantha Rao, Mrs. T. from the Women's Empowerment Department, Jhansi Rani, R. Vijaya Deepika, KV Shirisha, CH. Venkatalakshmi, College Vice Principal B Srinivasa Rao, C. H. Badari Narayana, U. Venkatacharyu, M. Srinivasa Rao, J. Raja Srikanth, P. Nageswara Rao, and other teaching and non-teaching staff members.