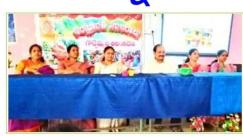

# చత్రపతి శివాజీ త్రి శతజయంతి ప్రభుత్వ డిగ్రీ కళాశాలలో అంబరాన్నంటిన సంక్రాంతి సంబరాలు

విద్యార్తులనుదేశించి మాట్లాడుతూ మన కళాశాలలో ఈ సంక్రాంతి సంబరాలు సంప్రదాయాలుగా జరుపుకోవడం ఎంతో సంతోష దాయకం అన్నారు. ఈ పోటీల ద్వారా విద్యార్థులలో ఉన్న సృజనాత్మక శక్తి వెలుగులోకి వస్తుంది అన్నారు ఈ పోటీల్ ద్వారా మన్ ప్రాచీన సంస్కృతి సంప్రదాయాలను పరిరక్షించుకోవచ్చు అన్నారు. ఈ కార్యక్రమానికి మెట్ట ప్రాంత సేవా సమాఖ్య (శీమతి జెట్టి శైలజ మరియు వారి బృందం తరపున విద్యార్థులకు బహుమతులు అందజేశారు. అన్ని కార్యక్రమాలలో మొదటి ద్వితీయ తృతీయ బహుమతులతో పాటు కార్యక్రమాలలో పార్టిసిపేట్ చేసిన ప్రతి ఒక్కరికి బహుమతి ప్రధానం చేయదం జరిగింది. కళాశాల వాలీబాల్ జట్టుకు ప్రత్యేక అభినందనలు తెలియజేస్తూ వాలీబాల్ సెట్టును కళాశాల ప్రిన్సిపల్కి అందజేశారు. ఈ కార్యక్రమానికి బహుమతులు అందజేసినందుకు గాను కళాశాల ప్రిన్నిపల్ దా. ఎన్ బాబు మెట్ట ప్రాంత మహిళా సేవా సమాఖ్య ఉన్న సభ్యులందరికీ పేరుపేరునా ప్రత్యేక ధన్యవాదాలు తెలియజేశారు. ఈ కార్యక్రమంలో సాంస్థ్రతిక విభాగపు కోఆర్డినేటర్ (శీమతి సిహెచ్ రమాదేవి, దా. జి. వెంకటలాల్, పి.ఎస్. రావు, వి. హనుమంతరావు, కళాశాల మహిళా సాధికార విభాగం నుంచి (శీమతి టి.ఝాన్సీ రాణి, ఆర్. విజయ దీపిక , కే వి వి శిరీష, సిహెచ్. వెంకటలక్ష్మి, కళాశాల వైస్ ట్రిన్సిపల్ బి. శ్రీనివాసరావు, దా. సి. హెచ్ బదరీ నారాయణ, యు. వెంకటా చార్యులు ఎమ్.(శీనివాసరావు, జె.రాజా (శీకాంత్, పి.నాగేశ్వరరావు ఇతర అధ్యాపక అధ్యాపకేతర సిబ్బంది పాల్గొన్నారు.

సుముందలు

EPERCO,

Shee P

జంగారెడ్డిగూడెం జనవరి 11 (గోదావరి విలేఖరి) : ఏలూరు జిల్లా జంగారెడ్డిగూడెం (శీ చత్రపతి శివాజీ త్రి శతజయంతి ప్రభుత్వ డిగ్రీ కళాశాలలో స్వర్హోత్సవాలను పురస్కరించుకుని జంగారెడ్డిగూడెం మెట్ల ప్రాంత మహిళా సమాఖ్య వారిచే , కళాశాల ప్రిన్నిపల్ డాక్టర్ ఎన్. ప్రసాద్ బాబు అధ్యక్షతన కళాశాల సాంస్కృతిక విభాగము, ఉమెన్ ఎంపవర్మెంట్ విభాగము కలసి కళాశాలలో సంక్రాంతి సంబరాలను నిర్వహించడం జరిగింది. ఈ కార్యక్రమంలో భాగంగా భోగి మంటలు భోగి పళ్ళు లాంటి కార్యక్రమాలు, కళాశాల విద్యార్థినులకు ముగ్గల పోటీలు, సాంప్రదాయ వస్ర అలంకరణ, మ్యూజీకల్ చైర్స్, నిర్వహించారు. విద్యార్థులకు సాంప్రదాయ వస్త్ర అలంకరణ, తాడు లాగే పోటీని నిర్వహించడం జరిగింది. ఈ కార్యక్రమంలో కళాశాల టిన్సిపల్డా. ఎన్.ట్రసాద్ బాబు

## 

జంగారెడ్డిగూడెం జనవరి 11, (ఆశాజ్యోతి విలేకరి) : ఏలూరు జిల్లా జంగారెడ్డిగూడెం (శీ చత్రపతి శివాజీ త్రి శతజయంతి ప్రభుత్వ డిగ్రీ కళాశాల లో స్వర్హోత్సవాలను పురస్మరించుకుని జంగారెడ్డిగూడెం మెట్ట ప్రాంత మహిళా సమాఖ్య వారిచే , కళాశాల ట్రిన్నిపల్ డాక్టర్ ఎన్. (ప్రసాద్ బాబు అధ్యక్షతన కళాశాల సాంస్భతిక విభాగము, ఉమెన్ ఎంపవర్మెంట్ విభాగము కలసి కళాశాలలో సంక్రాంతి సంబరాల ను నిర్వహించడం జరిగింది. ఈ కార్యక్రమంలో భాగంగా భోగి మంటలు భోగి పళు ్ళ లాంటి కార్యక్రమాలు, కళాశాల విద్యార్థినులకు ముగ్గుల పోటీలు, సాంప్రదాయ వస్త్ర అలంకరణ, మ్యూజికల్ చైర్స్, నిర్వహించారు. విద్యార్థులకు సాంప్రదాయ వస్త్ర అలంకరణ, తాడు లాగే పోటీని నిర్వహించడం జరిగింది. ఈ కార్యక్రమంలో కళాశాల టిన్నిపల్ డా. ఎన్.ప్రసాద్ బాబు విద్యార్తులనుదేశించి మాట్లాడుతూ మన కళాశాలలో ఈ సంక్రాంతి సంబరాలు సంప్రదాయాలుగా జరుపుకోవడం ఎంతో సంతోషదాయకం అన్నారు ఈ పోటీల ద్వారా విద్యార్థులలో ఉన్న సృజనాత్మక శక్తి వెలుగులోకి వస్తుంది అన్నారు ఈ పోటీల ద్వారా మన ప్రాచీన సంస్పతి సంప్రదాయాలను పరిరక్షించుకోవచ్చు అన్నారు. ఈ కార్యక్రమానికి మెట్ల ప్రాంత సేవా సమాఖ్య శ్రీమతి జెట్టి శైలజ మరియు వారి బృందం తరపున విద్యార్థులకు బహుమతులు అందజేశారు. అన్ని కార్యక్రమాలలో మొదటి ద్వితీయ తృతీయ బహుమతులతో పాటు కార్యక్రమాలలో పార్టిసిపేట్ చేసిన (పతి

ఒక్కరికి బహుమతి ప్రధానం చేయడం జరిగింది. కళాశాల వాలీబాల్ జట్టుకు ప్రత్యేక అభినందనలు తెలియజేస్తూ వాలీబాల్ సెట్టును కళాశాల (పిన్సిపల్ కి అందజేశారు. ఈ కార్యక్రమానికి బహుమతులు అందజేసినందుకు గాను కళాశాల (పిన్సిపల్ దా. ఎన్ బాబు మెట్ట (ప్రాంత మహిళా సేవా సమాఖ్య ఉన్న సభ్యులందరికీ పేరుపేరునా ప్రత్యేక ధన్యవాదాలు తెలియజేశారు. ఈ కార్యక్రమంలో సాంస్మృతిక విభాగపు కోఆర్డినేటర్ (శీమతి సిహెచ్ రమాదేవి, దా. జి. వెంకటలాల్, పి.ఎస్. రావు, వి. హనుమంతరావు, కళాశాల మహిళా సాధికార విభాగం నుంచి (శీమతి టి.ఝాన్సీ రాణి, ఆర్. విజయ దీపిక , కే వి వి శిరీష, సిహెచ్. వెంకటలక్ష్మి, కళాశాల వైస్ (పిన్సిపల్ బి (శీనివాసరావు, దా. సి.హెచ్ బదరీ నారాయణ, యు.వెంకటాచార్యులు ఎమ్.(శీనివాసరావు, జె.రాజా (శీకాంత్, పి.నాగేశ్వరరావు ఇతర అధ్యాపక అధ్యాపకేతర సిబృంది పాల్తొన్నారు.