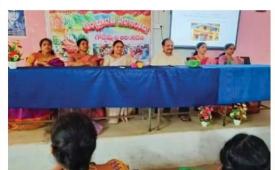

# చత్రపతి శివాజీ త్రి శతజయంతి ప్రభుత్వ డిగ్రీ కళాశాలలో అంబరాన్నంటిన సంక్రాంతి సంబరాలు

విద్యార్తులనుదేశించి మాట్లాడుతూ మన కళాశాలలో ఈ సంక్రాంతి సంబరాలు సంప్రదాయాలుగా జరుపుకోవడం ఎంతో సంతోష దాయకం అన్నారు. ఈ పోటీల ద్వారా విద్యార్థులలో ఉన్న సృజనాత్మక శక్తి వెలుగులోకి వస్తుంది అన్నారు ఈ పోటీల్ ద్వారా మన్ ప్రాచీన సంస్కృతి సంప్రదాయాలను పరిరక్షించుకోవచ్చు అన్నారు. ఈ కార్యక్రమానికి మెట్ట ప్రాంత సేవా సమాఖ్య (శీమతి జెట్టి శైలజ మరియు వారి బృందం తరపున విద్యార్థులకు బహుమతులు అందజేశారు. అన్ని కార్యక్రమాలలో మొదటి ద్వితీయ తృతీయ బహుమతులతో పాటు కార్యక్రమాలలో పార్టిసిపేట్ చేసిన ప్రతి ఒక్కరికి బహుమతి ప్రధానం చేయదం జరిగింది. కళాశాల వాలీబాల్ జట్టుకు ప్రత్యేక అభినందనలు తెలియజేస్తూ వాలీబాల్ సెట్టును కళాశాల ప్రిన్సిపల్కి అందజేశారు. ఈ కార్యక్రమానికి బహుమతులు అందజేసినందుకు గాను కళాశాల ప్రిన్నిపల్ దా. ఎన్ బాబు మెట్ట ప్రాంత మహిళా సేవా సమాఖ్య ఉన్న సభ్యులందరికీ పేరుపేరునా ప్రత్యేక ధన్యవాదాలు తెలియజేశారు. ఈ కార్యక్రమంలో సాంస్థ్రతిక విభాగపు కోఆర్డినేటర్ (శీమతి సిహెచ్ రమాదేవి, దా. జి. వెంకటలాల్, పి.ఎస్. రావు, వి. హనుమంతరావు, కళాశాల మహిళా సాధికార విభాగం నుంచి (శీమతి టి.ఝాన్సీ రాణి, ఆర్. విజయ దీపిక , కే వి వి శిరీష, సిహెచ్. వెంకటలక్ష్మి, కళాశాల వైస్ ట్రిన్సిపల్ బి. శ్రీనివాసరావు, దా. సి. హెచ్ బదరీ నారాయణ, యు. వెంకటా చార్యులు ఎమ్.(శీనివాసరావు, జె.రాజా (శీకాంత్, పి.నాగేశ్వరరావు ఇతర అధ్యాపక అధ్యాపకేతర సిబ్బంది పాల్గొన్నారు.

సుముందలు

EPERCO,

Shee P

జంగారెడ్డిగూడెం జనవరి 11 (గోదావరి విలేఖరి) : ఏలూరు జిల్లా జంగారెడ్డిగూడెం (శీ చత్రపతి శివాజీ త్రి శతజయంతి ప్రభుత్వ డిగ్రీ కళాశాలలో స్వర్హోత్సవాలను పురస్కరించుకుని జంగారెడ్డిగూడెం మెట్ల ప్రాంత మహిళా సమాఖ్య వారిచే , కళాశాల ప్రిన్నిపల్ డాక్టర్ ఎన్. ప్రసాద్ బాబు అధ్యక్షతన కళాశాల సాంస్కృతిక విభాగము, ఉమెన్ ఎంపవర్మెంట్ విభాగము కలసి కళాశాలలో సంక్రాంతి సంబరాలను నిర్వహించడం జరిగింది. ఈ కార్యక్రమంలో భాగంగా భోగి మంటలు భోగి పళ్ళు లాంటి కార్యక్రమాలు, కళాశాల విద్యార్థినులకు ముగ్గల పోటీలు, సాంప్రదాయ వస్ర అలంకరణ, మ్యూజీకల్ చైర్స్, నిర్వహించారు. విద్యార్థులకు సాంప్రదాయ వస్త్ర అలంకరణ, తాడు లాగే పోటీని నిర్వహించడం జరిగింది. ఈ కార్యక్రమంలో కళాశాల టిన్సిపల్డా. ఎన్.ట్రసాద్ బాబు

## 

జంగారెడ్డిగూడెం జనవరి 11, (ఆశాజ్యోతి విలేకరి) : ఏలూరు జిల్లా జంగారెడ్డిగూడెం (శీ చత్రపతి శివాజీ త్రి శతజయంతి ప్రభుత్వ డిగ్రీ కళాశాల లో స్వర్హోత్సవాలను పురస్మరించుకుని జంగారెడ్డిగూడెం మెట్ట ప్రాంత మహిళా సమాఖ్య వారిచే , కళాశాల ట్రిన్నిపల్ డాక్టర్ ఎన్. (ప్రసాద్ బాబు అధ్యక్షతన కళాశాల సాంస్భతిక విభాగము, ఉమెన్ ఎంపవర్మెంట్ విభాగము కలసి కళాశాలలో సంక్రాంతి సంబరాల ను నిర్వహించడం జరిగింది. ఈ కార్యక్రమంలో భాగంగా భోగి మంటలు భోగి పళు ్ళ లాంటి కార్యక్రమాలు, కళాశాల విద్యార్థినులకు ముగ్గుల పోటీలు, సాంప్రదాయ వస్త్ర అలంకరణ, మ్యూజికల్ చైర్స్, నిర్వహించారు. విద్యార్థులకు సాంప్రదాయ వస్త్ర అలంకరణ, తాడు లాగే పోటీని నిర్వహించడం జరిగింది. ఈ కార్యక్రమంలో కళాశాల టిన్నిపల్ డా. ఎన్.ప్రసాద్ బాబు విద్యార్తులనుదేశించి మాట్లాడుతూ మన కళాశాలలో ఈ సంక్రాంతి సంబరాలు సంప్రదాయాలుగా జరుపుకోవడం ఎంతో సంతోషదాయకం అన్నారు ఈ పోటీల ద్వారా విద్యార్థులలో ఉన్న సృజనాత్మక శక్తి వెలుగులోకి వస్తుంది అన్నారు ఈ పోటీల ద్వారా మన ప్రాచీన సంస్పతి సంప్రదాయాలను పరిరక్షించుకోవచ్చు అన్నారు. ఈ కార్యక్రమానికి మెట్ల ప్రాంత సేవా సమాఖ్య శ్రీమతి జెట్టి శైలజ మరియు వారి బృందం తరపున విద్యార్థులకు బహుమతులు అందజేశారు. అన్ని కార్యక్రమాలలో మొదటి ద్వితీయ తృతీయ బహుమతులతో పాటు కార్యక్రమాలలో పార్టిసిపేట్ చేసిన (పతి

ఒక్కరికి బహుమతి ప్రధానం చేయడం జరిగింది. కళాశాల వాలీబాల్ జట్టుకు ప్రత్యేక అభినందనలు తెలియజేస్తూ వాలీబాల్ సెట్టును కళాశాల (పిన్సిపల్ కి అందజేశారు. ఈ కార్యక్రమానికి బహుమతులు అందజేసినందుకు గాను కళాశాల (పిన్సిపల్ దా. ఎన్ బాబు మెట్ట (ప్రాంత మహిళా సేవా సమాఖ్య ఉన్న సభ్యులందరికీ పేరుపేరునా ప్రత్యేక ధన్యవాదాలు తెలియజేశారు. ఈ కార్యక్రమంలో సాంస్మృతిక విభాగపు కోఆర్డినేటర్ (శీమతి సిహెచ్ రమాదేవి, దా. జి. వెంకటలాల్, పి.ఎస్. రావు, వి. హనుమంతరావు, కళాశాల మహిళా సాధికార విభాగం నుంచి (శీమతి టి.ఝాన్సీ రాణి, ఆర్. విజయ దీపిక , కే వి వి శిరీష, సిహెచ్. వెంకటలక్ష్మి, కళాశాల వైస్ (పిన్సిపల్ బి (శీనివాసరావు, దా. సి.హెచ్ బదరీ నారాయణ, యు.వెంకటాచార్యులు ఎమ్.(శీనివాసరావు, జె.రాజా (శీకాంత్, పి.నాగేశ్వరరావు ఇతర అధ్యాపక అధ్యాపకేతర సిబృంది పాల్తొన్నారు.