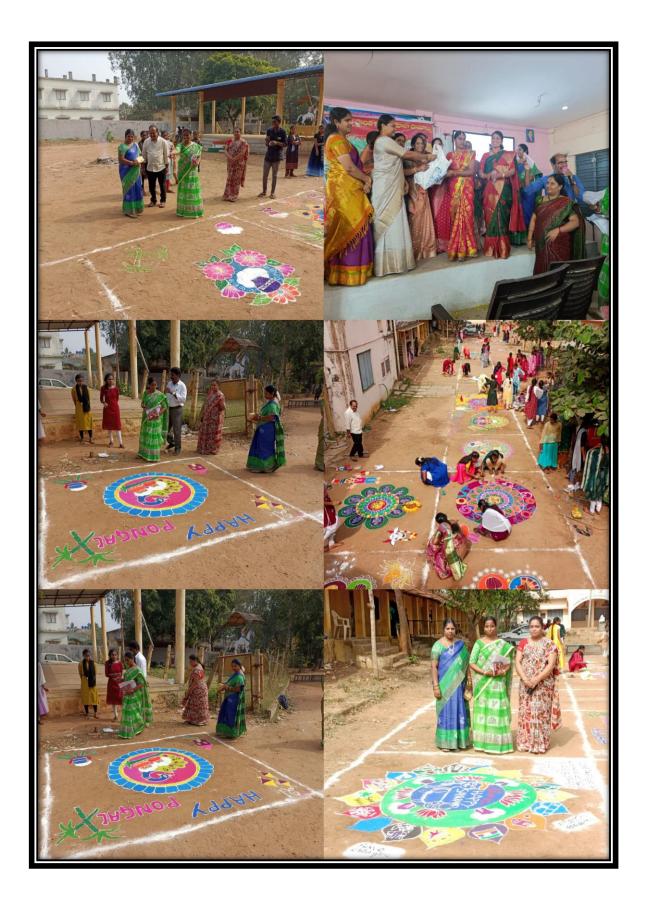

#### PONGAL CELEBRATIONS

The Cultural Department and Women's Empowerment Cell of CSTS Govt Kalasala organized the Sankranti Sambaralu on the eve of the Pongal festival at the college on January 9th and 10th, 2024. The event featured various programs, including Bhogi Mantalu, Bhogi Palu, Rangoli competitions for college students, a traditional dress competition, and musical chairs. Additionally, there were traditional clothing decoration and rope pulling competitions for the boys.

During the program, the college principal, Dr. N. Prasad Babu, addressed the students, expressing his satisfaction in celebrating the Sankranti traditions within the college. He emphasized that these competitions provide a platform for students to showcase their creative abilities and contribute to the preservation of ancient cultural traditions.

Ms. Jetti Shailaja and her team presented prizes on behalf of the Metta Pradhya Seva Samakhya. Winners and participants in all programs received recognition, with a special gift awarded to one individual. Notably, the college volleyball team was congratulated, and a volleyball set was handed over to the principal as a token of appreciation.

Dr. N. Babu extended special thanks to all the members of Metta Region Mahila Seva Samakhya by name for their contribution to the event. The program saw the participation of various individuals, including Cultural Department Coordinator Mrs. CH Ramadevi, Dr. G. Venkatalal, P.S. Rao, V. Hanumantha Rao, Mrs. T. from the Women's Empowerment Department, Jhansi Rani, R. Vijaya Deepika, KV Shirisha, CH. Venkatalakshmi, College Vice Principal B Srinivasa Rao, C. H. Badari Narayana, U. Venkatacharyu, M. Srinivasa Rao, J. Raja Srikanth, P. Nageswara Rao, and other teaching and non-teaching staff members.