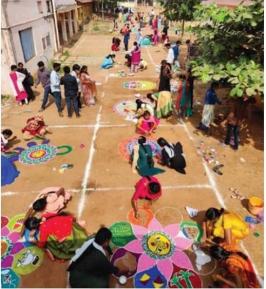

#### PONGAL CELEBRATIONS

The Cultural Department and Women's Empowerment Cell of CSTS Govt Kalasala organized the Sankranti Sambaralu on the eve of the Pongal festival at the college on January 9th and 10th, 2024. The event featured various programs, including Bhogi Mantalu, Bhogi Palu, Rangoli competitions for college students, a traditional dress competition, and musical chairs. Additionally, there were traditional clothing decoration and rope pulling competitions for the boys.

#### Winners of Rangoli

• First prize-

1.Divya sai -1<sup>st</sup> B.Sc

• Second prize –

2.CH.Sireesha -3rdB.A

• Third prize –

3. M.Kavya – 1<sup>sd</sup> B.Com

Consolation prize-