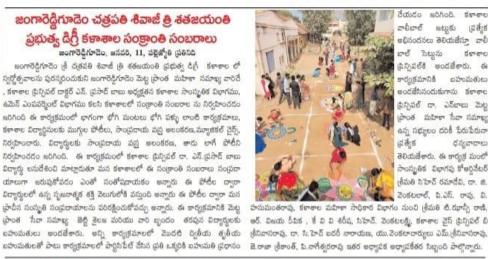

# చత్రపతి శివాజీ త్రి శతజయంతి ప్రభుత్వ డిగ్రీ కళాశాలలో అంబరాన్నంటిన సంక్రాంతి సంబరాలు

విద్యార్తులనుదేశించి మాట్లాడుతూ మన కళాశాలలో ఈ సంక్రాంతి సంబరాలు సంప్రదాయాలుగా జరుపుకోవడం ఎంతో సంతోష దాయకం అన్నారు. ఈ పోటీల ద్వారా విద్యార్థులలో ఉన్న సృజనాత్మక శక్తి వెలుగులోకి వస్తుంది అన్నారు ఈ పోటీల్ ద్వారా మన్ ప్రాచీన సంస్కృతి సంప్రదాయాలను పరిరక్షించుకోవచ్చు అన్నారు. ఈ కార్యక్రమానికి మెట్ట ప్రాంత సేవా సమాఖ్య (శీమతి జెట్టి శైలజ మరియు వారి బృందం తరపున విద్యార్థులకు బహుమతులు అందజేశారు. అన్ని కార్యక్రమాలలో మొదటి ద్వితీయ తృతీయ బహుమతులతో పాటు కార్యక్రమాలలో పార్టిసిపేట్ చేసిన ప్రతి ఒక్కరికి బహుమతి ప్రధానం చేయదం జరిగింది. కళాశాల వాలీబాల్ జట్టుకు ప్రత్యేక అభినందనలు తెలియజేస్తూ వాలీబాల్ సెట్టును కళాశాల ప్రిన్సిపల్కి అందజేశారు. ఈ కార్యక్రమానికి బహుమతులు అందజేసినందుకు గాను కళాశాల ప్రిన్నిపల్ దా. ఎన్ బాబు మెట్ట ప్రాంత మహిళా సేవా సమాఖ్య ఉన్న సభ్యులందరికీ పేరుపేరునా ప్రత్యేక ధన్యవాదాలు తెలియజేశారు. ఈ కార్యక్రమంలో సాంస్థ్రతిక విభాగపు కోఆర్డినేటర్ (శీమతి సిహెచ్ రమాదేవి, దా. జి. వెంకటలాల్, పి.ఎస్. రావు, వి. హనుమంతరావు, కళాశాల మహిళా సాధికార విభాగం నుంచి (శీమతి టి.ఝాన్సీ రాణి, ఆర్. విజయ దీపిక , కే వి వి శిరీష, సిహెచ్. వెంకటలక్ష్మి, కళాశాల వైస్ ట్రిన్సిపల్ బి. శ్రీనివాసరావు, దా. సి. హెచ్ బదరీ నారాయణ, యు. వెంకటా చార్యులు ఎమ్.(శీనివాసరావు, జె.రాజా (శీకాంత్, పి.నాగేశ్వరరావు ఇతర అధ్యాపక అధ్యాపకేతర సిబ్బంది పాల్గొన్నారు.

సుముందలు

EPERCO,

Shee P

జంగారెడ్డిగూడెం జనవరి 11 (గోదావరి విలేఖరి) : ఏలూరు జిల్లా జంగారెడ్డిగూడెం (శీ చత్రపతి శివాజీ త్రి శతజయంతి ప్రభుత్వ డిగ్రీ కళాశాలలో స్వర్హోత్సవాలను పురస్కరించుకుని జంగారెడ్డిగూడెం మెట్ల ప్రాంత మహిళా సమాఖ్య వారిచే , కళాశాల ప్రిన్నిపల్ డాక్టర్ ఎన్. ప్రసాద్ బాబు అధ్యక్షతన కళాశాల సాంస్కృతిక విభాగము, ఉమెన్ ఎంపవర్మెంట్ విభాగము కలసి కళాశాలలో సంక్రాంతి సంబరాలను నిర్వహించడం జరిగింది. ఈ కార్యక్రమంలో భాగంగా భోగి మంటలు భోగి పళ్ళు లాంటి కార్యక్రమాలు, కళాశాల విద్యార్థినులకు ముగ్గల పోటీలు, సాంప్రదాయ వస్ర అలంకరణ, మ్యూజీకల్ చైర్స్, నిర్వహించారు. విద్యార్థులకు సాంప్రదాయ వస్త్ర అలంకరణ, తాడు లాగే పోటీని నిర్వహించడం జరిగింది. ఈ కార్యక్రమంలో కళాశాల టిన్సిపల్డా. ఎన్.ట్రసాద్ బాబు

## 

జంగారెడ్డిగూడెం జనవరి 11, (ఆశాజ్యోతి విలేకరి) : ఏలూరు జిల్లా జంగారెడ్డిగూడెం (శీ చత్రపతి శివాజీ త్రి శతజయంతి ప్రభుత్వ డిగ్రీ కళాశాల లో స్వర్హోత్సవాలను పురస్మరించుకుని జంగారెడ్డిగూడెం మెట్ట ప్రాంత మహిళా సమాఖ్య వారిచే , కళాశాల ట్రిన్నిపల్ డాక్టర్ ఎన్. (ప్రసాద్ బాబు అధ్యక్షతన కళాశాల సాంస్భతిక విభాగము, ఉమెన్ ఎంపవర్మెంట్ విభాగము కలసి కళాశాలలో సంక్రాంతి సంబరాల ను నిర్వహించడం జరిగింది. ఈ కార్యక్రమంలో భాగంగా భోగి మంటలు భోగి పళు ్ళ లాంటి కార్యక్రమాలు, కళాశాల విద్యార్థినులకు ముగ్గుల పోటీలు, సాంప్రదాయ వస్త్ర అలంకరణ, మ్యూజికల్ చైర్స్, నిర్వహించారు. విద్యార్థులకు సాంప్రదాయ వస్త్ర అలంకరణ, తాడు లాగే పోటీని నిర్వహించడం జరిగింది. ఈ కార్యక్రమంలో కళాశాల టిన్నిపల్ డా. ఎన్.ప్రసాద్ బాబు విద్యార్తులనుదేశించి మాట్లాడుతూ మన కళాశాలలో ఈ సంక్రాంతి సంబరాలు సంప్రదాయాలుగా జరుపుకోవడం ఎంతో సంతోషదాయకం అన్నారు ఈ పోటీల ద్వారా విద్యార్థులలో ఉన్న సృజనాత్మక శక్తి వెలుగులోకి వస్తుంది అన్నారు ఈ పోటీల ద్వారా మన ప్రాచీన సంస్పతి సంప్రదాయాలను పరిరక్షించుకోవచ్చు అన్నారు. ఈ కార్యక్రమానికి మెట్ల ప్రాంత సేవా సమాఖ్య శ్రీమతి జెట్టి శైలజ మరియు వారి బృందం తరపున విద్యార్థులకు బహుమతులు అందజేశారు. అన్ని కార్యక్రమాలలో మొదటి ద్వితీయ తృతీయ బహుమతులతో పాటు కార్యక్రమాలలో పార్టిసిపేట్ చేసిన (పతి

ఒక్కరికి బహుమతి ప్రధానం చేయడం జరిగింది. కళాశాల వాలీబాల్ జట్టుకు ప్రత్యేక అభినందనలు తెలియజేస్తూ వాలీబాల్ సెట్టును కళాశాల (పిన్సిపల్ కి అందజేశారు. ఈ కార్యక్రమానికి బహుమతులు అందజేసినందుకు గాను కళాశాల (పిన్సిపల్ దా. ఎన్ బాబు మెట్ట (ప్రాంత మహిళా సేవా సమాఖ్య ఉన్న సభ్యులందరికీ పేరుపేరునా ప్రత్యేక ధన్యవాదాలు తెలియజేశారు. ఈ కార్యక్రమంలో సాంస్మృతిక విభాగపు కోఆర్డినేటర్ (శీమతి సిహెచ్ రమాదేవి, దా. జి. వెంకటలాల్, పి.ఎస్. రావు, వి. హనుమంతరావు, కళాశాల మహిళా సాధికార విభాగం నుంచి (శీమతి టి.ఝాన్సీ రాణి, ఆర్. విజయ దీపిక , కే వి వి శిరీష, సిహెచ్. వెంకటలక్ష్మి, కళాశాల వైస్ (పిన్సిపల్ బి (శీనివాసరావు, దా. సి.హెచ్ బదరీ నారాయణ, యు.వెంకటాచార్యులు ఎమ్.(శీనివాసరావు, జె.రాజా (శీకాంత్, పి.నాగేశ్వరరావు ఇతర అధ్యాపక అధ్యాపకేతర సిబృంది పాల్తొన్నారు.