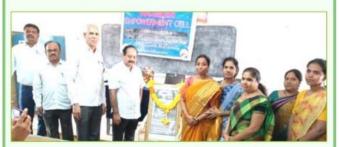

#### **SAVITRI BAI PHULE JAYANTI -2024**

The Women's Empowerment Cell of CSTS Govt Kalasala organized the National Women Teachers Day on the eve of Savitri Bai Phule Jayanti. During the event, the college principal, Dr. N. Prasad Babu, highlighted the remarkable contributions of Savitribai Phule, expressing pleasure in commemorating her services on the occasion of her birth anniversary.

Mrs. T. Jhansi Rani, the Co-ordinator of the Women Empowerment Cell, acknowledged Savitribai Phule as the pioneering woman teacher, emphasizing the substantial effort she invested to become a teacher. Mrs. Rani noted that it is owing to the dedication and hard work of individuals like Phule that the present generation enjoys the privileges of education.

In celebration of Savitri Bai Phule's birth anniversary, Ainaparthi Usharani, the instructor for the tailoring course in the Women's Empowerment Cell, presented certificates to the students who successfully completed the certificate course in tailoring. This gesture symbolized recognition of their achievements and commitment to skill development.

The event witnessed the participation of various members of the College Women Empowerment Cell, including Mrs. CH.Ramadevi, Mrs. R. Vijaya Deepika, KVV Sirisha, CH. Venkatalakshmi, as well as College IQAC Coordinator Dr. M. Madhu, Dr. Ch. Badari Narayana, U. Venkatacharyu, Dr. G Venkata Lal, Dr. K Uttam Sagar, and other teaching and non-teaching staff. Female students from the college also actively took part in the program, making it a collaborative and inclusive celebration. The occasion served as a meaningful tribute to Savitribai Phule and a recognition of the ongoing efforts to empower women through education and skill development at CSTS Govt Kalasala.