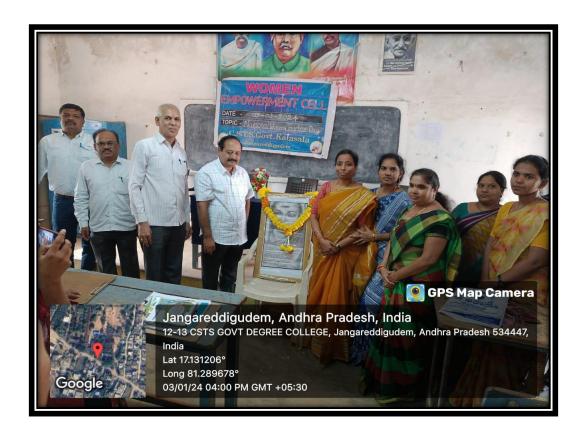

#### **SAVITRI BAI PHULE JAYANTI -2024**

The Women's Empowerment Cell of CSTS Govt Kalasala organized the National Women Teachers Day on the eve of Savitri Bai Phule Jayanti. During the event, the college principal, Dr. N. Prasad Babu, highlighted the remarkable contributions of Savitribai Phule, expressing pleasure in commemorating her services on the occasion of her birth anniversary.

Mrs. T. Jhansi Rani, the Co-ordinator of the Women Empowerment Cell, acknowledged Savitribai Phule as the pioneering woman teacher, emphasizing the substantial effort she invested to become a teacher. Mrs. Rani noted that it is owing to the dedication and hard work of individuals like Phule that the present generation enjoys the privileges of education.

In celebration of Savitri Bai Phule's birth anniversary, Ainaparthi Usharani, the instructor for the tailoring course in the Women's Empowerment Cell, presented certificates to the students who successfully completed the certificate course in tailoring. This gesture symbolized recognition of their achievements and commitment to skill development.

The event witnessed the participation of various members of the College Women Empowerment Cell, including Mrs. CH.Ramadevi, Mrs. R. Vijaya Deepika, KVV Sirisha, CH. Venkatalakshmi, as well as College IQAC Coordinator Dr. M. Madhu, Dr. Ch. Badari Narayana, U. Venkatacharyu, Dr. G Venkata Lal, Dr. K Uttam Sagar, and other teaching and non-teaching staff. Female students from the college also actively took part in the program, making it a collaborative and inclusive celebration. The occasion served as a meaningful tribute to Savitribai Phule and a recognition of the ongoing efforts to empower women through education and skill development at CSTS Govt Kalasala.