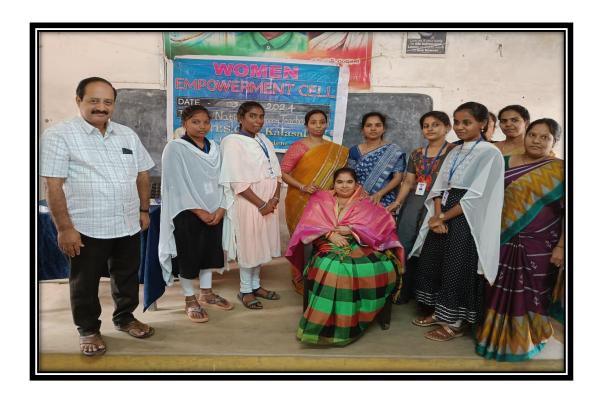

In celebration of Savitri Bai Phule's birth anniversary, Ainaparthi Usharani, the instructor for the tailoring course in the Women's Empowerment Cell, presented certificates to the students who successfully completed the certificate course in tailoring. This gesture symbolized recognition of their achievements and commitment to skill development.

The event witnessed the participation of various members of the College Women Empowerment Cell, including Mrs. CH.Ramadevi, Mrs. R. Vijaya Deepika, KVV Sirisha, CH. Venkatalakshmi, as well as College IQAC Coordinator Dr. M. Madhu, Dr. Ch. Badari Narayana, U. Venkatacharyu, Dr. G Venkata Lal, Dr. K Uttam Sagar, and other teaching and non-teaching staff. Female students from the college also actively took part in the program, making it a collaborative and inclusive celebration. The occasion served as a meaningful tribute to Savitribai Phule and a recognition of the ongoing efforts to empower women through education and skill development at CSTS Govt Kalasala.