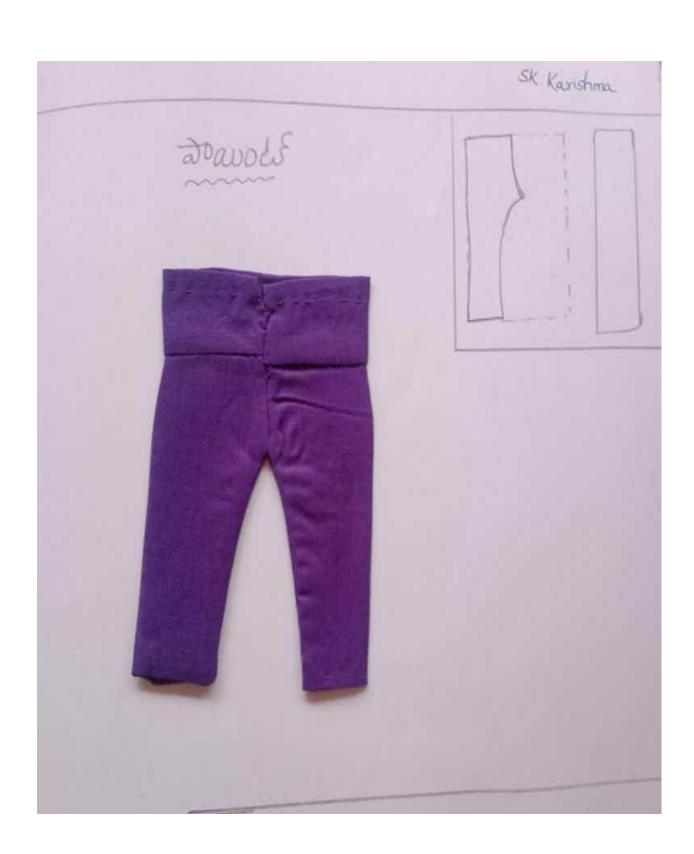

| 18 | 10/01/23 | Sewing trousers/pants                                          |  |
|----|----------|----------------------------------------------------------------|--|
| 19 | 24/01/23 | Understanding pockets and their types.                         |  |
| 20 | 25/01/23 | Sewing different types of pleats.                              |  |
| 21 | 27/01/23 | Sewing a basic sheath dress                                    |  |
| 22 | 28/01/23 | Adding darts shaping to dresses,                               |  |
| 23 | 01/02/23 | Sewing dresses with lining.                                    |  |
| 24 | 02/02/23 | Creating gathers and ruffles.                                  |  |
| 25 | 03/02/23 | Day Introduction to decorative elements (lace, sequins, etc.). |  |
| 26 | 04/02/23 | Hemming techniques for different fabrics.                      |  |
| 27 | 06/02/23 | Taking in and letting out seams.                               |  |
| 28 | 07/02/23 | Repairing tears and holes in garments.                         |  |
| 29 | 08/02/23 | Resizing garments.                                             |  |
| 30 | 09/02/23 | Restyling old clothes.                                         |  |