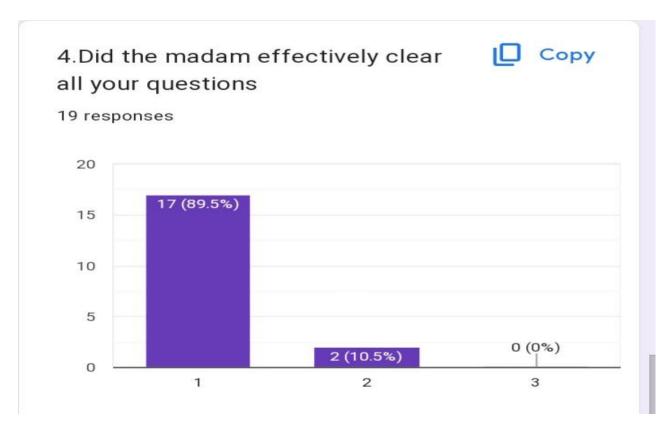

# **OBJECTIVES**

- **Introduction to Sewing**: Familiarize students with the basics of sewing, including knowledge of different types of sewing machines, tools, and materials used in tailoring.
- **<u>Understanding Fabrics</u>**: Teach students about various types of fabrics, their characteristics, and how to choose appropriate fabrics for different garments.
- **Basic Sewing Techniques**: Introduce fundamental sewing techniques like threading the sewing machine, winding the bobbin, and stitching basic seams.
- **Pattern Reading and Cutting**: Enable students to read and interpret sewing patterns, understand pattern markings, and accurately cut fabric pieces.
- **Garment Construction**: Teach students how to construct basic garments such as skirts, tops, and simple dresses, including stitching, adding zippers, buttons, and closures.
- <u>Tailoring Terminology</u>: Familiarize students with common tailoring terminologies and their practical applications.
- **Fitting and Alterations**: Help students understand garment fitting principles and techniques to make alterations for better-fitting garments.
- **Advanced Stitching Techniques**: Introduce more complex stitches and finishes to enhance the quality of garments.
- <u>Creative Embellishments</u>: Teach students basic embellishment techniques like appliqué, embroidery, and decorative stitching.
- <u>Customization and Design</u>: Encourage students to experiment with garment designs and modifications to express their creativity.
- **Sustainable Practices**: Promote awareness of sustainable sewing practices, such as upcycling old clothing and reducing fabric waste.
- **Project Execution**: Guide students through completing sewing projects from start to finish, building their confidence and independence.
- <u>Time Management Skills</u>: Teach students to manage their sewing time efficiently and complete projects within deadlines.
- **Problem-Solving and Troubleshooting**: Equip students with the ability to identify and solve common sewing problems and mistakes.
- **Self-expression and Confidence Building**: Help students gain confidence in their sewing skills and express their individuality through their creations
- **Industry Awareness**: Introduce students to career opportunities in the fashion and garment industry, including tailoring and dressmaking businesses.