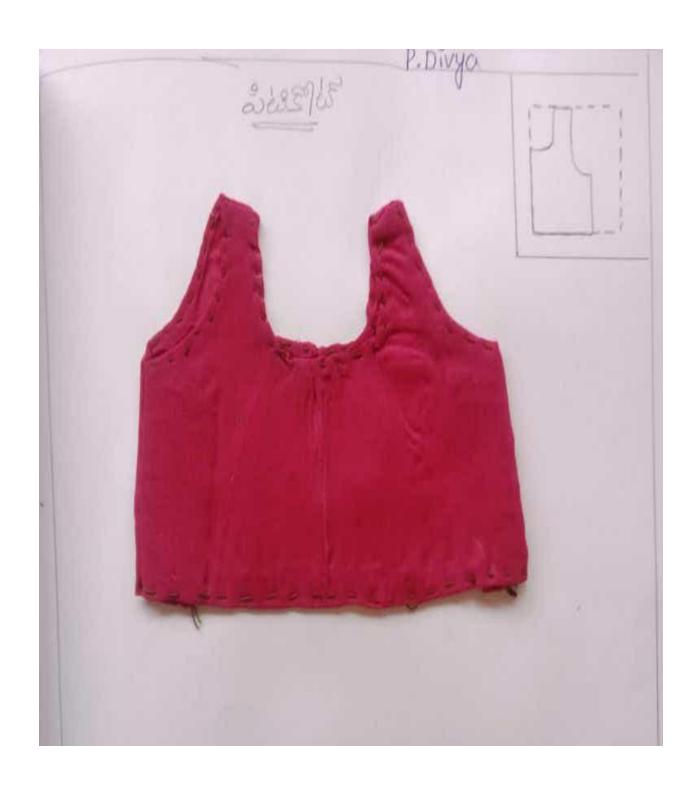

| 08/12/22 | Introduction to different types of fabrics and their properties.                                                                          |
|----------|-------------------------------------------------------------------------------------------------------------------------------------------|
| 9/12/22  | Basic hand stitches and sewing practice.                                                                                                  |
| 12/12/22 | Understanding different sewing tools and their uses.                                                                                      |
| 13/12/22 | Practice sewing straight lines and basic shapes.                                                                                          |
| 14/12/22 | Introduction to pattern making and using commercial patterns.                                                                             |
| 15/12/22 | Taking body measurements accurately.                                                                                                      |
| 16/12/22 | Understanding ease and seam allowances in patterns.                                                                                       |
| 17/12/22 | Cutting fabric using patterns.                                                                                                            |
| 19/12/22 | Sewing darts and zippers.                                                                                                                 |
| 20/12/22 | Sewing a basic sleeveless top                                                                                                             |
| 30/12/22 | Adding sleeves to a top.                                                                                                                  |
| 02/01/23 | Creating neckline variations                                                                                                              |
| 03/01/23 | Sewing button-down shirts or blouses                                                                                                      |
| 05/01/23 | Introduction to collars and cuffs.                                                                                                        |
| 06/01/23 | Sewing a simple A-line skirt.                                                                                                             |
| 07/01/23 | Adding waistbands and closures to skirts                                                                                                  |
|          | 9/12/22  12/12/22  13/12/22  14/12/22  15/12/22  16/12/22  17/12/22  20/12/22  20/12/22  30/12/22  30/12/22  02/01/23  03/01/23  05/01/23 |