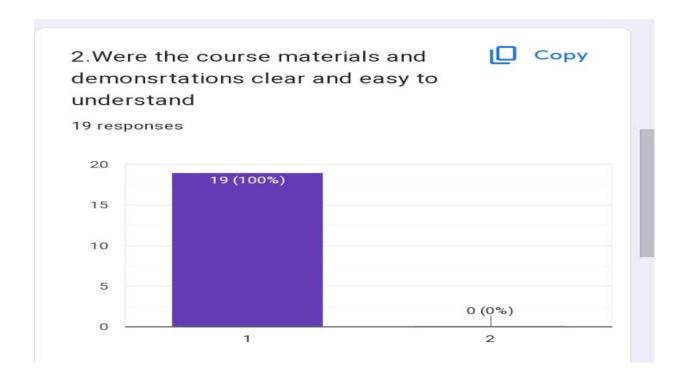

# **OBJECTIVES**

- **Introduction to Sewing**: Familiarize students with the basics of sewing, including knowledge of different types of sewing machines, tools, and materials used in tailoring.
- **<u>Understanding Fabrics</u>**: Teach students about various types of fabrics, their characteristics, and how to choose appropriate fabrics for different garments.
- **Basic Sewing Techniques**: Introduce fundamental sewing techniques like threading the sewing machine, winding the bobbin, and stitching basic seams.
- **Pattern Reading and Cutting**: Enable students to read and interpret sewing patterns, understand pattern markings, and accurately cut fabric pieces.
- **Garment Construction**: Teach students how to construct basic garments such as skirts, tops, and simple dresses, including stitching, adding zippers, buttons, and closures.
- <u>Tailoring Terminology</u>: Familiarize students with common tailoring terminologies and their practical applications.
- **Fitting and Alterations**: Help students understand garment fitting principles and techniques to make alterations for better-fitting garments.
- **Advanced Stitching Techniques**: Introduce more complex stitches and finishes to enhance the quality of garments.
- <u>Creative Embellishments</u>: Teach students basic embellishment techniques like appliqué, embroidery, and decorative stitching.
- <u>Customization and Design</u>: Encourage students to experiment with garment designs and modifications to express their creativity.
- **Sustainable Practices**: Promote awareness of sustainable sewing practices, such as upcycling old clothing and reducing fabric waste.
- **Project Execution**: Guide students through completing sewing projects from start to finish, building their confidence and independence.
- <u>Time Management Skills</u>: Teach students to manage their sewing time efficiently and complete projects within deadlines.
- **Problem-Solving and Troubleshooting**: Equip students with the ability to identify and solve common sewing problems and mistakes.
- **Self-expression and Confidence Building**: Help students gain confidence in their sewing skills and express their individuality through their creations
- **Industry Awareness**: Introduce students to career opportunities in the fashion and garment industry, including tailoring and dressmaking businesses.