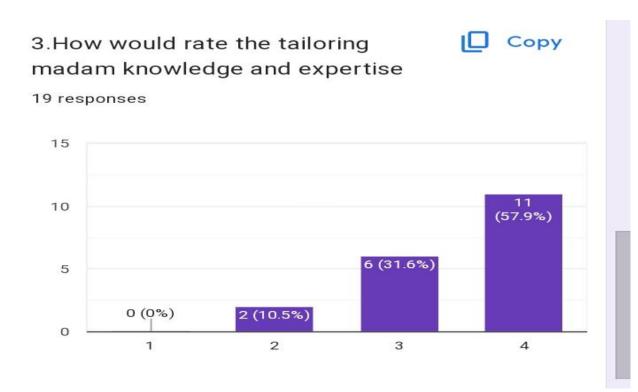

# **OBJECTIVES**

- **Introduction to Sewing**: Familiarize students with the basics of sewing, including knowledge of different types of sewing machines, tools, and materials used in tailoring.
- **<u>Understanding Fabrics</u>**: Teach students about various types of fabrics, their characteristics, and how to choose appropriate fabrics for different garments.
- **Basic Sewing Techniques**: Introduce fundamental sewing techniques like threading the sewing machine, winding the bobbin, and stitching basic seams.
- **Pattern Reading and Cutting**: Enable students to read and interpret sewing patterns, understand pattern markings, and accurately cut fabric pieces.
- **Garment Construction**: Teach students how to construct basic garments such as skirts, tops, and simple dresses, including stitching, adding zippers, buttons, and closures.
- <u>Tailoring Terminology</u>: Familiarize students with common tailoring terminologies and their practical applications.
- **Fitting and Alterations**: Help students understand garment fitting principles and techniques to make alterations for better-fitting garments.
- **Advanced Stitching Techniques**: Introduce more complex stitches and finishes to enhance the quality of garments.
- <u>Creative Embellishments</u>: Teach students basic embellishment techniques like appliqué, embroidery, and decorative stitching.
- <u>Customization and Design</u>: Encourage students to experiment with garment designs and modifications to express their creativity.
- **Sustainable Practices**: Promote awareness of sustainable sewing practices, such as upcycling old clothing and reducing fabric waste.
- **Project Execution**: Guide students through completing sewing projects from start to finish, building their confidence and independence.
- <u>Time Management Skills</u>: Teach students to manage their sewing time efficiently and complete projects within deadlines.
- **Problem-Solving and Troubleshooting**: Equip students with the ability to identify and solve common sewing problems and mistakes.
- **Self-expression and Confidence Building**: Help students gain confidence in their sewing skills and express their individuality through their creations
- **Industry Awareness**: Introduce students to career opportunities in the fashion and garment industry, including tailoring and dressmaking businesses.