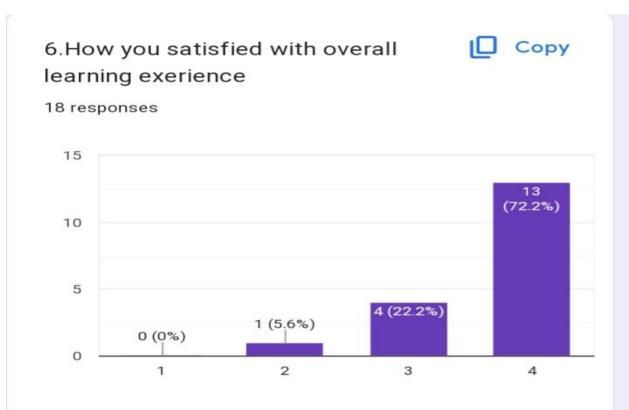

ellent                                                                                  |
| 4.Did the madam effectively clear all your questions 1.Yes 2 3.No                                                                                                    |
| 5.Were timings of the course convenient you 1.Yes 2.No                                                                                                               |
| 6.How you satisfied with overall learning exerience 1.Poor 2 3 4.Excellent                                                                                           |
| 7.Please provide any suggestions Your answer                                                                                                                         |

## Tailoring feedback













## 7.Please provide any suggestions 2 2 (14.92)(14.22)(14.3%) 1 (7.11.1)(7.11.1)(7.11.1)(7.11.1)(7.11.1)(7.11.1) Best co... Excellent Good co... I like thi... No Upgr... During t... Good I have e... Make tr... No sugg...

THANK YOU