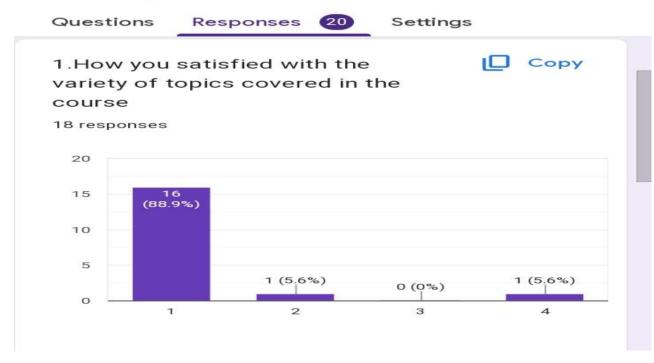

2 3 4.Excellent                                                                                  |
| 4.Did the madam effectively clear all your questions 1.Yes 2 3.No                                                                                                    |
| 5.Were timings of the course convenient you 1.Yes 2.No                                                                                                               |
| 6.How you satisfied with overall learning exerience 1.Poor 2 3 4.Excellent                                                                                           |
| 7.Please provide any suggestions Your answer                                                                                                                         |

## Tailoring feedback













## 7.Please provide any suggestions 2 2 (14.92)(14.22)(14.3%) 1 (7.11.1)(7.11.1)(7.11.1)(7.11.1)(7.11.1)(7.11.1) Best co... Excellent Good co... I like thi... No Upgr... During t... Good I have e... Make tr... No sugg...

THANK YOU