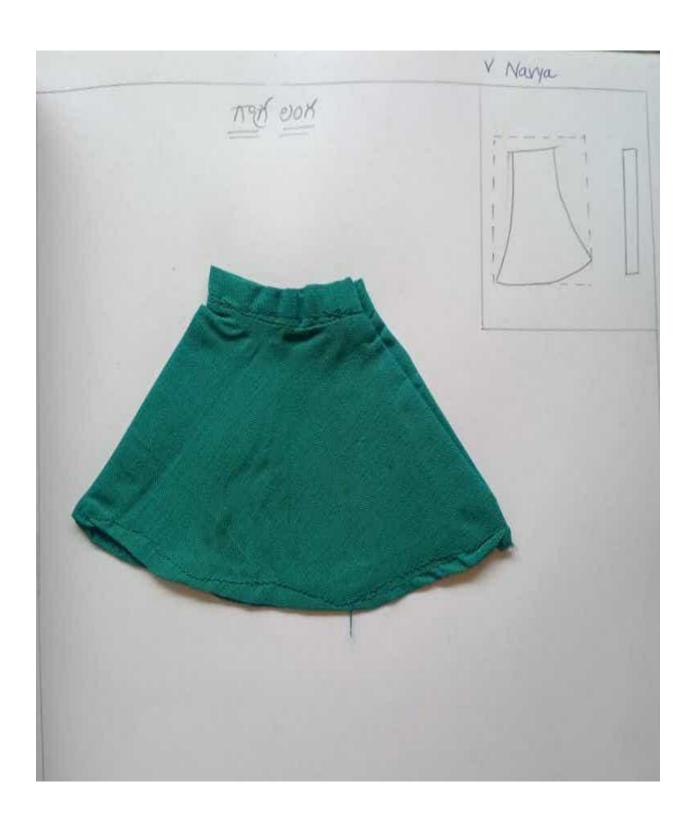

| 08/12/22 | Introduction to different types of fabrics and their properties.                                                                          |
|----------|-------------------------------------------------------------------------------------------------------------------------------------------|
| 9/12/22  | Basic hand stitches and sewing practice.                                                                                                  |
| 12/12/22 | Understanding different sewing tools and their uses.                                                                                      |
| 13/12/22 | Practice sewing straight lines and basic shapes.                                                                                          |
| 14/12/22 | Introduction to pattern making and using commercial patterns.                                                                             |
| 15/12/22 | Taking body measurements accurately.                                                                                                      |
| 16/12/22 | Understanding ease and seam allowances in patterns.                                                                                       |
| 17/12/22 | Cutting fabric using patterns.                                                                                                            |
| 19/12/22 | Sewing darts and zippers.                                                                                                                 |
| 20/12/22 | Sewing a basic sleeveless top                                                                                                             |
| 30/12/22 | Adding sleeves to a top.                                                                                                                  |
| 02/01/23 | Creating neckline variations                                                                                                              |
| 03/01/23 | Sewing button-down shirts or blouses                                                                                                      |
| 05/01/23 | Introduction to collars and cuffs.                                                                                                        |
| 06/01/23 | Sewing a simple A-line skirt.                                                                                                             |
| 07/01/23 | Adding waistbands and closures to skirts                                                                                                  |
|          | 9/12/22  12/12/22  13/12/22  14/12/22  15/12/22  16/12/22  17/12/22  20/12/22  20/12/22  30/12/22  30/12/22  02/01/23  03/01/23  05/01/23 |