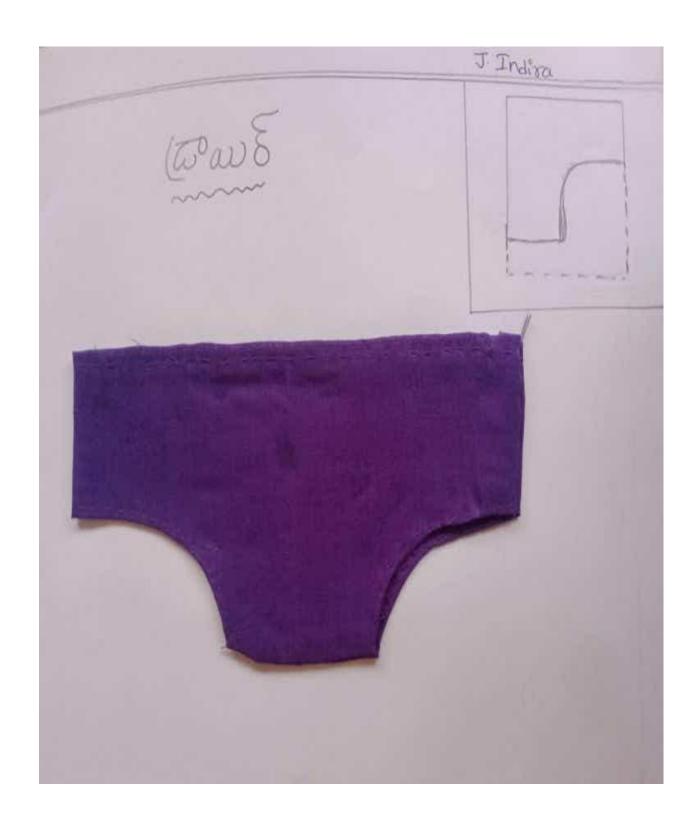

| 08/12/22 | Introduction to different types of fabrics and their properties.                                                                          |
|----------|-------------------------------------------------------------------------------------------------------------------------------------------|
| 9/12/22  | Basic hand stitches and sewing practice.                                                                                                  |
| 12/12/22 | Understanding different sewing tools and their uses.                                                                                      |
| 13/12/22 | Practice sewing straight lines and basic shapes.                                                                                          |
| 14/12/22 | Introduction to pattern making and using commercial patterns.                                                                             |
| 15/12/22 | Taking body measurements accurately.                                                                                                      |
| 16/12/22 | Understanding ease and seam allowances in patterns.                                                                                       |
| 17/12/22 | Cutting fabric using patterns.                                                                                                            |
| 19/12/22 | Sewing darts and zippers.                                                                                                                 |
| 20/12/22 | Sewing a basic sleeveless top                                                                                                             |
| 30/12/22 | Adding sleeves to a top.                                                                                                                  |
| 02/01/23 | Creating neckline variations                                                                                                              |
| 03/01/23 | Sewing button-down shirts or blouses                                                                                                      |
| 05/01/23 | Introduction to collars and cuffs.                                                                                                        |
| 06/01/23 | Sewing a simple A-line skirt.                                                                                                             |
| 07/01/23 | Adding waistbands and closures to skirts                                                                                                  |
|          | 9/12/22  12/12/22  13/12/22  14/12/22  15/12/22  16/12/22  17/12/22  20/12/22  20/12/22  30/12/22  30/12/22  02/01/23  03/01/23  05/01/23 |