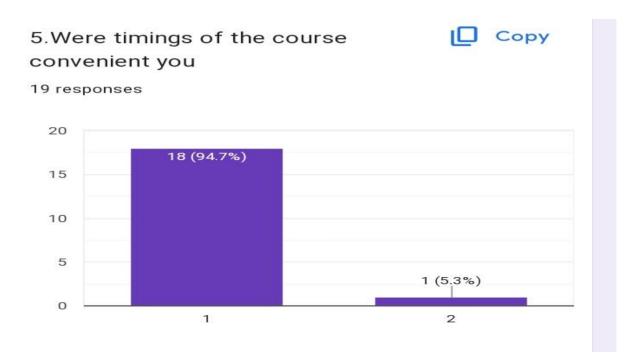

# **OBJECTIVES**

- **Introduction to Sewing**: Familiarize students with the basics of sewing, including knowledge of different types of sewing machines, tools, and materials used in tailoring.
- **<u>Understanding Fabrics</u>**: Teach students about various types of fabrics, their characteristics, and how to choose appropriate fabrics for different garments.
- **Basic Sewing Techniques**: Introduce fundamental sewing techniques like threading the sewing machine, winding the bobbin, and stitching basic seams.
- **Pattern Reading and Cutting**: Enable students to read and interpret sewing patterns, understand pattern markings, and accurately cut fabric pieces.
- **Garment Construction**: Teach students how to construct basic garments such as skirts, tops, and simple dresses, including stitching, adding zippers, buttons, and closures.
- <u>Tailoring Terminology</u>: Familiarize students with common tailoring terminologies and their practical applications.
- **Fitting and Alterations**: Help students understand garment fitting principles and techniques to make alterations for better-fitting garments.
- **Advanced Stitching Techniques**: Introduce more complex stitches and finishes to enhance the quality of garments.
- <u>Creative Embellishments</u>: Teach students basic embellishment techniques like appliqué, embroidery, and decorative stitching.
- <u>Customization and Design</u>: Encourage students to experiment with garment designs and modifications to express their creativity.
- **Sustainable Practices**: Promote awareness of sustainable sewing practices, such as upcycling old clothing and reducing fabric waste.
- **Project Execution**: Guide students through completing sewing projects from start to finish, building their confidence and independence.
- <u>Time Management Skills</u>: Teach students to manage their sewing time efficiently and complete projects within deadlines.
- **Problem-Solving and Troubleshooting**: Equip students with the ability to identify and solve common sewing problems and mistakes.
- **Self-expression and Confidence Building**: Help students gain confidence in their sewing skills and express their individuality through their creations
- **Industry Awareness**: Introduce students to career opportunities in the fashion and garment industry, including tailoring and dressmaking businesses.