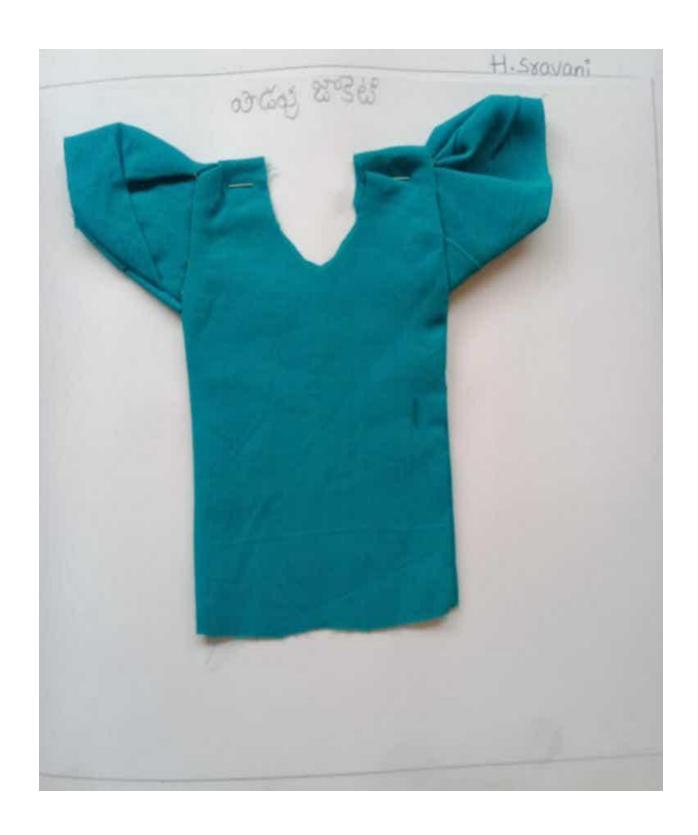

| 08/12/22 | Introduction to different types of fabrics and their properties.                                                                          |
|----------|-------------------------------------------------------------------------------------------------------------------------------------------|
| 9/12/22  | Basic hand stitches and sewing practice.                                                                                                  |
| 12/12/22 | Understanding different sewing tools and their uses.                                                                                      |
| 13/12/22 | Practice sewing straight lines and basic shapes.                                                                                          |
| 14/12/22 | Introduction to pattern making and using commercial patterns.                                                                             |
| 15/12/22 | Taking body measurements accurately.                                                                                                      |
| 16/12/22 | Understanding ease and seam allowances in patterns.                                                                                       |
| 17/12/22 | Cutting fabric using patterns.                                                                                                            |
| 19/12/22 | Sewing darts and zippers.                                                                                                                 |
| 20/12/22 | Sewing a basic sleeveless top                                                                                                             |
| 30/12/22 | Adding sleeves to a top.                                                                                                                  |
| 02/01/23 | Creating neckline variations                                                                                                              |
| 03/01/23 | Sewing button-down shirts or blouses                                                                                                      |
| 05/01/23 | Introduction to collars and cuffs.                                                                                                        |
| 06/01/23 | Sewing a simple A-line skirt.                                                                                                             |
| 07/01/23 | Adding waistbands and closures to skirts                                                                                                  |
|          | 9/12/22  12/12/22  13/12/22  14/12/22  15/12/22  16/12/22  17/12/22  20/12/22  20/12/22  30/12/22  30/12/22  02/01/23  03/01/23  05/01/23 |