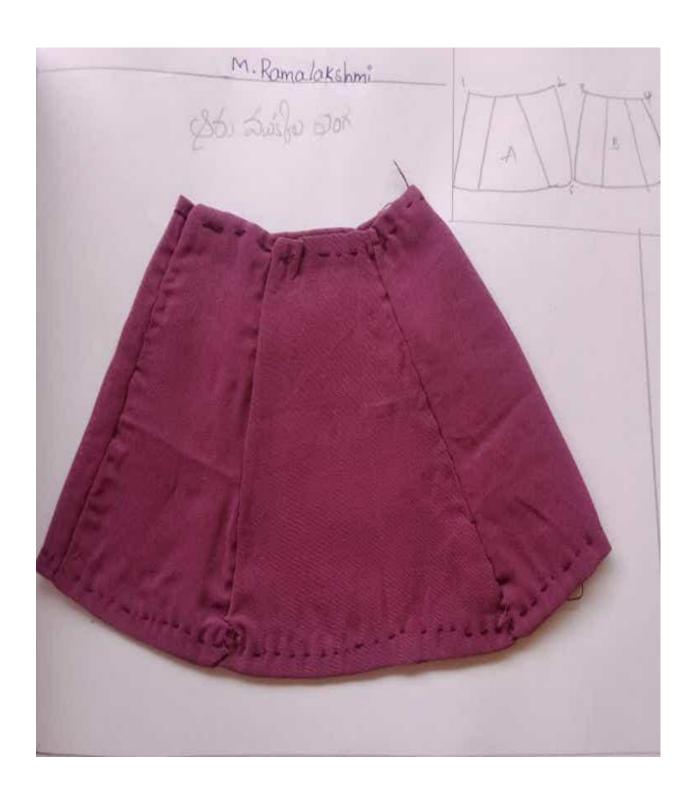

వులను తెలుభుము? బకటి కాల్లత్ ఇ మయ్మమేక్ కె. నొర్తలు ఇ టెత్తు 6. జీమన్ ఈ జీమన్ కాయిల్ ६. తీఎడ్మక్ సహుది ఇ. మెటింగ్ సమిది 10. మోదం.

> పెడ్డేనా అక క్యాత్ ఎలు అండత వేసుకుంటి కఎకింగ్ చేయుతి? ప్రామెక్టేనా డ్రాన్ కైనా మరి ఇతర ఎ శారిలక్షేనా ఆక క్యాత్ ఉంది. నిలువూల మడత వేసుకుని -అడ్డంగా కుడత వేసుకోమీల ఇడ్చుడు మనం ఏరి కాయాలంటే -ఆక కట్ చేసుకోమితి.

ශිතා නිග්මෙන පහත ලක්කාරේ ක්රියානමන්!





ಹುಪ್ಪಟ್ಟಿ ಈಪಯಾಗಿಂದೆ ವಸ್ತು ಪುಲಸು ತಿಲುಪುಸು

1. விவர் இத்து இவிவர் மூல்ம் 4.வைப். எ வ்வக

भ्यानी इन्धे ककाराशी कर्वकानाहरू

ఆర్ట్ కట్ చేసిన తర్వాత అధ్యక్ డాట్స్ వేసుకుని నడవం బెల్ట్ వేయ - చతరు తలు పక్కన ఎట్టి (ఫెంట్ డాట్స్ వేసుకుని త్రాస్ చెల్ట్ కండా - అతికించుకొతి ఉక్కుల పెట్ట్ కెంటె పెట్టి వేసుకున్న తర్వత అంట్ అనికే భండెలు అతికిందాలు, తార్వుత మ్యాండ్స్ బౌయిగ్ చేసుకోశాల, తారాండ్ ఖండ్ కొలతలు స్టేడ్ వేసుకోశాల.























## TAILORING FEED BACK FORM

## Switch account

| <ul> <li>1. How you satisfied with the variety of topics covered in the course</li> <li>1. Very satisfied</li> <li>2</li> <li>3</li> <li>4. Not satisfied</li> </ul> |
|----------------------------------------------------------------------------------------------------------------------------------------------------------------------|
| 2.Were the course materials and demonstrations clear and easy to understand 1. Yes 2 .No                                                                             |
| 3.How would rate the tailoring madam knowledge and expertise 1.Poor 2 3 4.Excellent                                                                                  |
| 4.Did the madam effectively clear all your questions 1.Yes