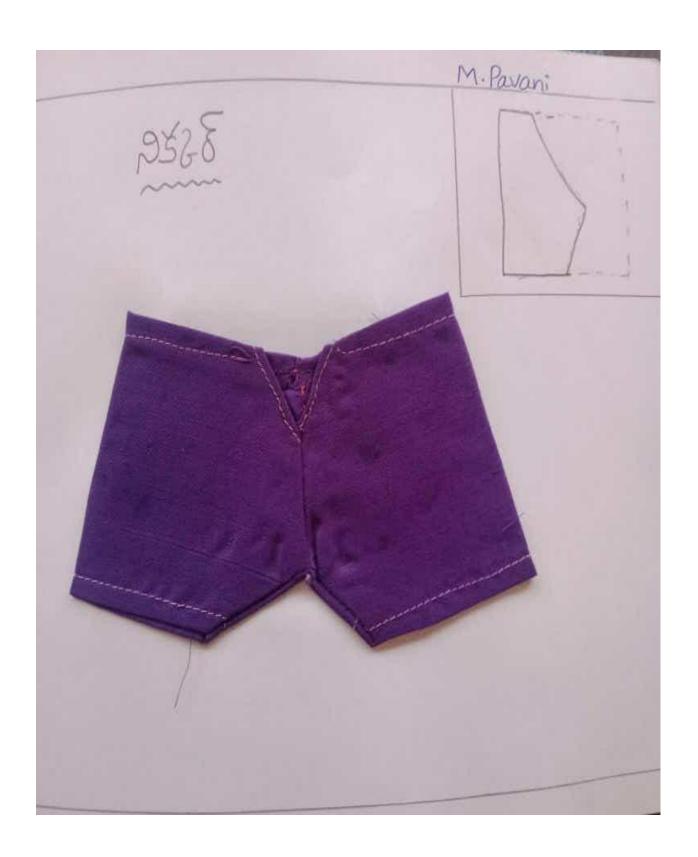

తువులను తెలుభుము? బకటి కాల్లత్ ఇ మయ్మమేక్ కె. నొర్తలు ఇ టెత్తు 6. జీమన్ ఈ జీమన్ కాయిల్ ६. తీఎడ్మక్ సహుది ఇ. మెటింగ్ సమిది 10. మోదం.

> పెడ్డేనా అక క్యాత్ ఎలు అండత వేసుకుంటి కఎకింగ్ చేయుతి? ప్రామెక్టేనా డ్రాన్ కైనా మరి ఇతర ఎ శారిలక్షేనా ఆక క్యాత్ ఉంది. నిలువూల మడత వేసుకుని -అడ్డంగా కుడత వేసుకోమీల ఇడ్చుడు మనం ఏరి కాయాలంటే -ఆక కట్ చేసుకోమితి.

ශිතා නිග්මෙන පහත ලක්කාරේ ක්රියානමන්!





ಹುಪ್ಪಟ್ಟಿ ಈಪಯಾಗಿಂದೆ ವಸ್ತು ಪುಲಸು ತಿಲುಪುಸು

1. விவர் இத்து இவிவர் மூல்ம் 4.வைப். எ வ்வக

भ्यानी इन्धे ककाराशी कर्वकानाहरू

ఆర్ట్ కట్ చేసిన తర్వాత అధ్యక్ డాట్స్ వేసుకుని నడవం బెల్ట్ వేయ - చతరు తలు పక్కన ఎట్టి (ఫెంట్ డాట్స్ వేసుకుని త్రాస్ చెల్ట్ కండా - అతికించుకొతి ఉక్కుల పెట్ట్ కెంటె పెట్టి వేసుకున్న తర్వత అంట్ అనికే భండెలు అతికిందాలు, తార్వుత మ్యాండ్స్ బౌయిగ్ చేసుకోశాల, తారాండ్ ఖండ్ కొలతలు స్టేడ్ వేసుకోశాల.























## TAILORING FEED BACK FORM

## Switch account

| <ul> <li>1. How you satisfied with the variety of topics covered in the course</li> <li>1. Very satisfied</li> <li>2</li> <li>3</li> <li>4. Not satisfied</li> </ul> |
|----------------------------------------------------------------------------------------------------------------------------------------------------------------------|
| 2.Were the course materials and demonstrations clear and easy to understand 1. Yes 2 .No                                                                             |
| 3.How would rate the tailoring madam knowledge and expertise 1.Poor 2 3 4.Excellent                                                                                  |
| 4.Did the madam effectively clear all your questions 1.Y