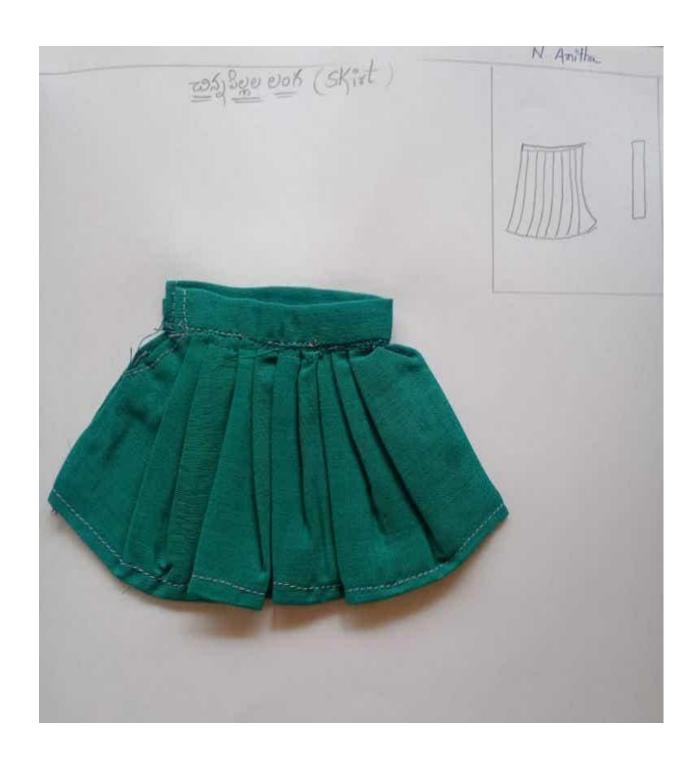

| 18 | 10/01/23 | Sewing trousers/pants                                          |  |
|----|----------|----------------------------------------------------------------|--|
| 19 | 24/01/23 | Understanding pockets and their types.                         |  |
| 20 | 25/01/23 | Sewing different types of pleats.                              |  |
| 21 | 27/01/23 | Sewing a basic sheath dress                                    |  |
| 22 | 28/01/23 | Adding darts shaping to dresses,                               |  |
| 23 | 01/02/23 | Sewing dresses with lining.                                    |  |
| 24 | 02/02/23 | Creating gathers and ruffles.                                  |  |
| 25 | 03/02/23 | Day Introduction to decorative elements (lace, sequins, etc.). |  |
| 26 | 04/02/23 | Hemming techniques for different fabrics.                      |  |
| 27 | 06/02/23 | Taking in and letting out seams.                               |  |
| 28 | 07/02/23 | Repairing tears and holes in garments.                         |  |
| 29 | 08/02/23 | Resizing garments.                                             |  |
| 30 | 09/02/23 | Restyling old clothes.                                         |  |