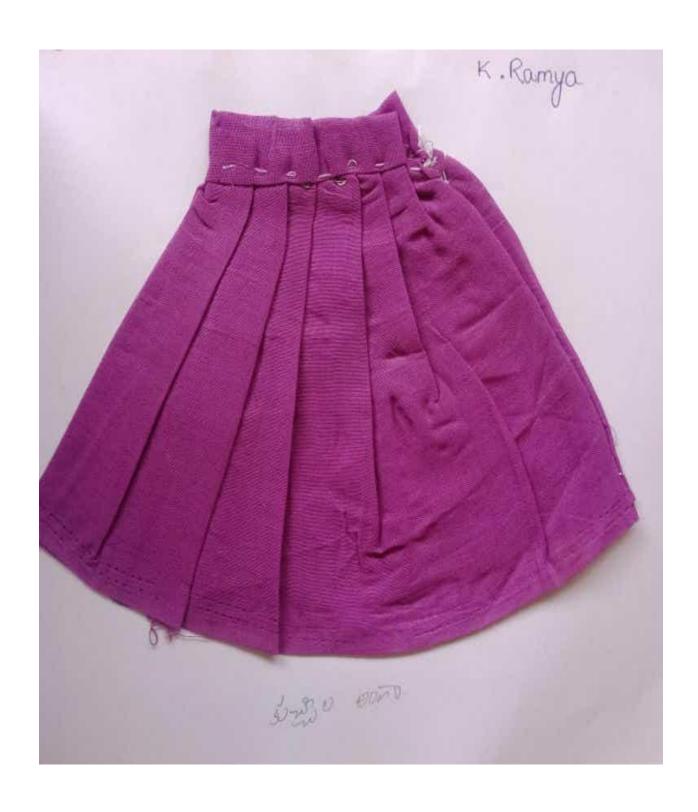

| 18 | 10/01/23 | Sewing trousers/pants                                          |  |
|----|----------|----------------------------------------------------------------|--|
| 19 | 24/01/23 | Understanding pockets and their types.                         |  |
| 20 | 25/01/23 | Sewing different types of pleats.                              |  |
| 21 | 27/01/23 | Sewing a basic sheath dress                                    |  |
| 22 | 28/01/23 | Adding darts shaping to dresses,                               |  |
| 23 | 01/02/23 | Sewing dresses with lining.                                    |  |
| 24 | 02/02/23 | Creating gathers and ruffles.                                  |  |
| 25 | 03/02/23 | Day Introduction to decorative elements (lace, sequins, etc.). |  |
| 26 | 04/02/23 | Hemming techniques for different fabrics.                      |  |
| 27 | 06/02/23 | Taking in and letting out seams.                               |  |
| 28 | 07/02/23 | Repairing tears and holes in garments.                         |  |
| 29 | 08/02/23 | Resizing garments.                                             |  |
| 30 | 09/02/23 | Restyling old clothes.                                         |  |