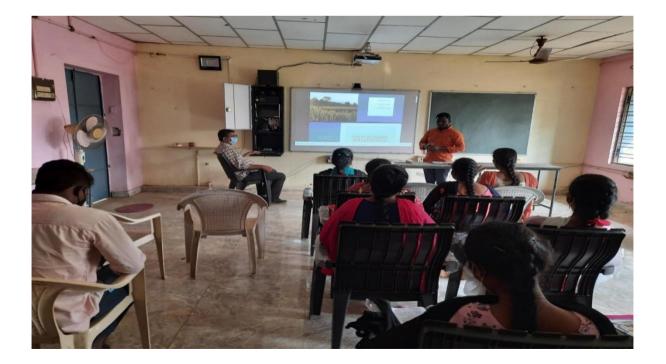

#### **Power Point Preparation and Presentation**

Department of Telugu Conducted Best Practice on "Power Point Preparation and Presentation on 17-2-2022 by The Students. Dr. G. Venkata Lal Guided to the students and make prepare to how to present a power Point Presentation at anywhere anytime there required. Students present PPT's wonderful. Principal Sri. N. Prasad Babu Garu Participated as Guest and verify to students how they are presented PPT's. Principal sir gave a Best Compliments to the students and appreciated to the students.