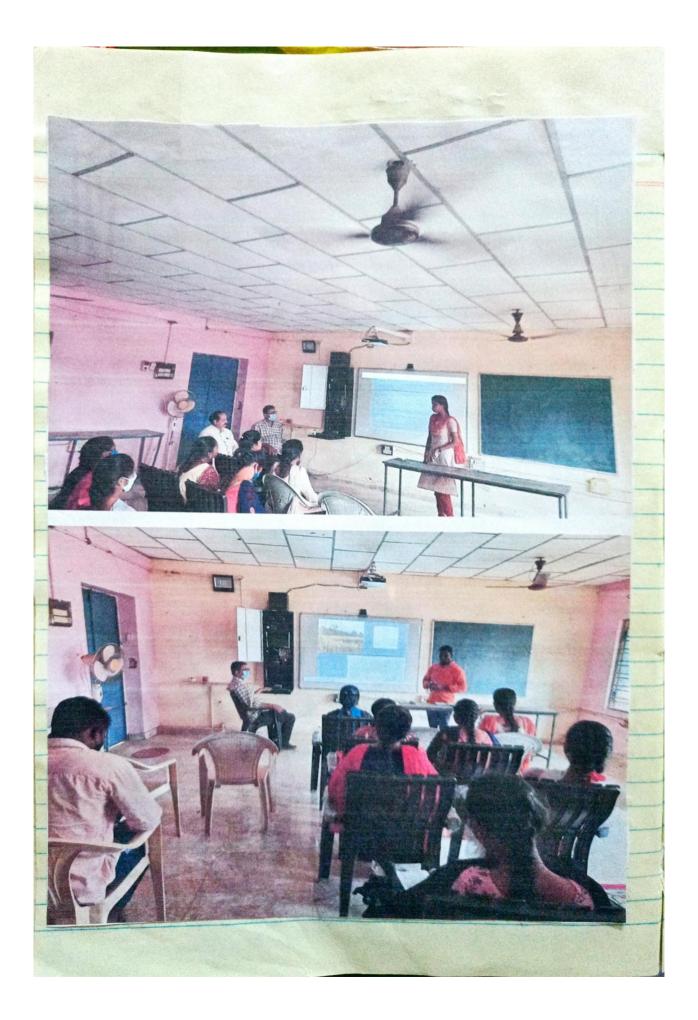

#### **Power Point Preparation and Presentation**

Department of Telugu Conducted Best Practice on "Power Point Preparation and Presentation on 17-2-2022 by The Students. Dr. G. Venkata Lal Guided to the students and make prepare to how to present a power Point Presentation at anywhere anytime there required. Students present PPT's wonderful. Principal Sri. N. Prasad Babu Garu Participated as Guest and verify to students how they are presented PPT's. Principal sir gave a Best Compliments to the students and appreciated to the students.