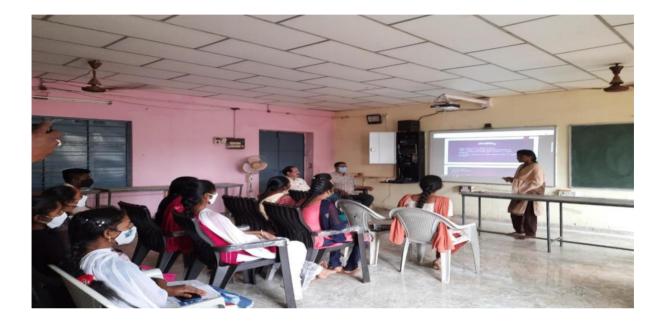

#### **Power Point Preparation and Presentation**

Department of Telugu Conducted Best Practice on "Power Point Preparation and Presentation on 17-2-2022 by The Students. Dr. G. Venkata Lal Guided to the students and make prepare to how to present a power Point Presentation at anywhere anytime there required. Students present PPT's wonderful. Principal Sri. N. Prasad Babu Garu Participated as Guest and verify to students how they are presented PPT's. Principal sir gave a Best Compliments to the students and appreciated to the students.