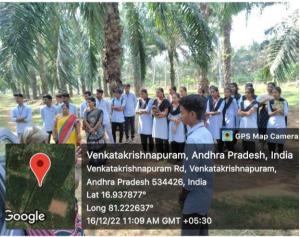

#### **Summary:**

The department of Zoology of CSTS Government kalasala, Jangareddigudem organised a field visit to an Apiculture and vermicompost farm at Venaktakrishnapuram, Kamavarapukota mandal, Eluru District which is 35km away from Jangareddigudem on December 16<sup>th</sup> 2022. The farmer K.Naveen kumar cultivating an organic farming by using Jeevamrutham- a mixture of Cow urine, Jaggery and Gram flour. Vermicompost is prepared organically by using jeevamrutham and cowdung. The farmer clearly explained the process of apiculture farming, extraction and purification of honey and also showed the queen honey bee from one of the comb nest to the students. Smt.R.Vijayadeepika and Ch.Venkata Lakshmi, Lecturer in Zoology accompanied the final year BZC students and presented token of thanks to Dr.N.Prasad Babu,Prinipal,CSTS government kalasala,jangareddigudem.