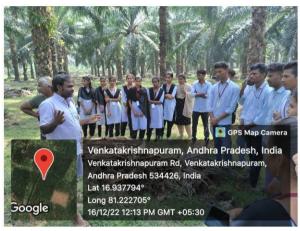

#### **Summary:**

The department of Zoology of CSTS Government kalasala, Jangareddigudem organised a field visit to an Apiculture and vermicompost farm at Venaktakrishnapuram, Kamavarapukota mandal, Eluru District which is 35km away from Jangareddigudem on December 16<sup>th</sup> 2022. The farmer K.Naveen kumar cultivating an organic farming by using Jeevamrutham- a mixture of Cow urine, Jaggery and Gram flour. Vermicompost is prepared organically by using jeevamrutham and cowdung. The farmer clearly explained the process of apiculture farming, extraction and purification of honey and also showed the queen honey bee from one of the comb nest to the students. Smt.R.Vijayadeepika and Ch.Venkata Lakshmi, Lecturer in Zoology accompanied the final year BZC students and presented token of thanks to Dr.N.Prasad Babu,Prinipal,CSTS government kalasala,jangareddigudem.