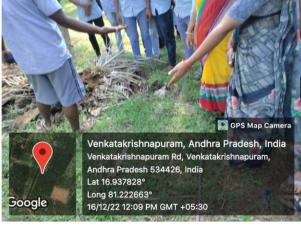

#### **Summary:**

The department of Zoology of CSTS Government kalasala, Jangareddigudem organised a field visit to an Apiculture and vermicompost farm at Venaktakrishnapuram, Kamavarapukota mandal, Eluru District which is 35km away from Jangareddigudem on December 16<sup>th</sup> 2022. The farmer K.Naveen kumar cultivating an organic farming by using Jeevamrutham- a mixture of Cow urine, Jaggery and Gram flour. Vermicompost is prepared organically by using jeevamrutham and cowdung. The farmer clearly explained the process of apiculture farming, extraction and purification of honey and also showed the queen honey bee from one of the comb nest to the students. Smt.R.Vijayadeepika and Ch.Venkata Lakshmi, Lecturer in Zoology accompanied the final year BZC students and presented token of thanks to Dr.N.Prasad Babu,Prinipal,CSTS government kalasala,jangareddigudem.