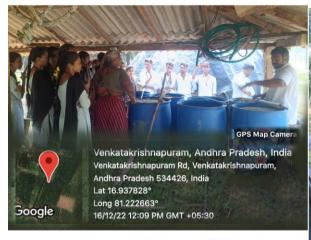

#### **Summary:**

The department of Zoology of CSTS Government kalasala, Jangareddigudem organised a field visit to an Apiculture and vermicompost farm at Venaktakrishnapuram, Kamavarapukota mandal, Eluru District which is 35km away from Jangareddigudem on December 16<sup>th</sup> 2022. The farmer K.Naveen kumar cultivating an organic farming by using Jeevamrutham- a mixture of Cow urine, Jaggery and Gram flour. Vermicompost is prepared organically by using jeevamrutham and cowdung. The farmer clearly explained the process of apiculture farming, extraction and purification of honey and also showed the queen honey bee from one of the comb nest to the students. Smt.R.Vijayadeepika and Ch.Venkata Lakshmi, Lecturer in Zoology accompanied the final year BZC students and presented token of thanks to Dr.N.Prasad Babu,Prinipal,CSTS government kalasala,jangareddigudem.