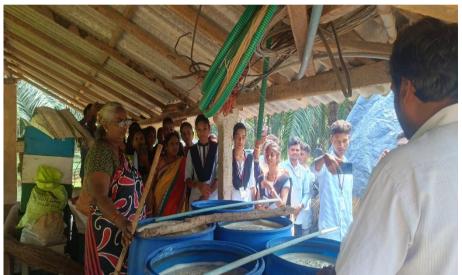

#### **Summary:**

The department of Zoology of CSTS Government kalasala, Jangareddigudem organised a field visit to an Apiculture and vermicompost farm at Venaktakrishnapuram, Kamavarapukota mandal, Eluru District which is 35km away from Jangareddigudem on December 16<sup>th</sup> 2022. The farmer K.Naveen kumar cultivating an organic farming by using Jeevamrutham- a mixture of Cow urine, Jaggery and Gram flour. Vermicompost is prepared organically by using jeevamrutham and cowdung. The farmer clearly explained the process of apiculture farming, extraction and purification of honey and also showed the queen honey bee from one of the comb nest to the students. Smt.R.Vijayadeepika and Ch.Venkata Lakshmi, Lecturer in Zoology accompanied the final year BZC students and presented token of thanks to Dr.N.Prasad Babu,Prinipal,CSTS government kalasala,jangareddigudem.