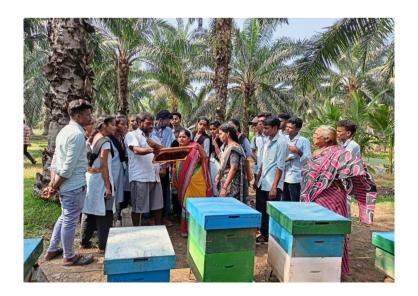

#### **Summary:**

The department of Zoology of CSTS Government kalasala, Jangareddigudem organised a field visit to an Apiculture and vermicompost farm at Venaktakrishnapuram, Kamavarapukota mandal, Eluru District which is 35km away from Jangareddigudem on December 16<sup>th</sup> 2022. The farmer K.Naveen kumar cultivating an organic farming by using Jeevamrutham- a mixture of Cow urine, Jaggery and Gram flour. Vermicompost is prepared organically by using jeevamrutham and cowdung. The farmer clearly explained the process of apiculture farming, extraction and purification of honey and also showed the queen honey bee from one of the comb nest to the students. Smt.R.Vijayadeepika and Ch.Venkata Lakshmi, Lecturer in Zoology accompanied the final year BZC students and presented token of thanks to Dr.N.Prasad Babu,Prinipal,CSTS government kalasala,jangareddigudem.