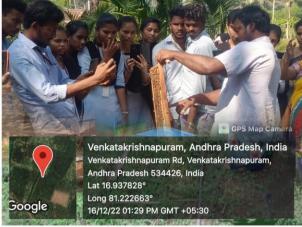

#### **Summary:**

The department of Zoology of CSTS Government kalasala, Jangareddigudem organised a field visit to an Apiculture and vermicompost farm at Venaktakrishnapuram, Kamavarapukota mandal, Eluru District which is 35km away from Jangareddigudem on December 16<sup>th</sup> 2022. The farmer K.Naveen kumar cultivating an organic farming by using Jeevamrutham- a mixture of Cow urine, Jaggery and Gram flour. Vermicompost is prepared organically by using jeevamrutham and cowdung. The farmer clearly explained the process of apiculture farming, extraction and purification of honey and also showed the queen honey bee from one of the comb nest to the students. Smt.R.Vijayadeepika and Ch.Venkata Lakshmi, Lecturer in Zoology accompanied the final year BZC students and presented token of thanks to Dr.N.Prasad Babu,Prinipal,CSTS government kalasala,jangareddigudem.