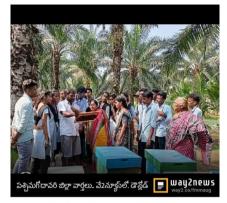

#### జంగారెడ్డిగూడెం: సేంబ్రియ వ్యవసాయంపై విద్యార్థులకు అవగాహన

సింద్రియ వ్యవసాయంలో వర్మి కంపాస్ట్ నిర్వహణ, అనుసంధానంగా తేనెటీగల పెంపకం అనే అంశంపై అవగాహన కొరకు శనివారం జంగారెడ్డిగూడెం ప్రభుత్వ డిగ్రీ కళాశాల జువాలజీ విభాగం విధ్యార్థులు కామవరపుకోట మండలం వెంకటక్రిష్టాపురంలో కల సింద్రియ వ్యవసాయ క్షేత్రాన్ని సందర్శించారు. వర్మి కంపాస్ట్ పెంపకం, విస్తరణ, జీవామృతాల తయారీ వినియోగ పద్దతులు, వ్యవసాయానికి అనుబంధంగా తేనెటీగల పెంపకం వంటి విషయాలపై కల్పించారు.