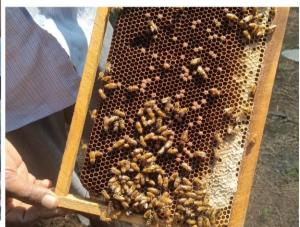

#### **Summary:**

The department of Zoology of CSTS Government kalasala, Jangareddigudem organised a field visit to an Apiculture and vermicompost farm at Venaktakrishnapuram, Kamavarapukota mandal, Eluru District which is 35km away from Jangareddigudem on December 16<sup>th</sup> 2022. The farmer K.Naveen kumar cultivating an organic farming by using Jeevamrutham- a mixture of Cow urine, Jaggery and Gram flour. Vermicompost is prepared organically by using jeevamrutham and cowdung. The farmer clearly explained the process of apiculture farming, extraction and purification of honey and also showed the queen honey bee from one of the comb nest to the students. Smt.R.Vijayadeepika and Ch.Venkata Lakshmi, Lecturer in Zoology accompanied the final year BZC students and presented token of thanks to Dr.N.Prasad Babu,Prinipal,CSTS government kalasala,jangareddigudem.