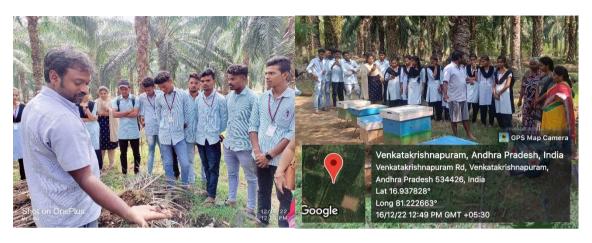

#### **Summary:**

The department of Zoology of CSTS Government kalasala, Jangareddigudem organised a field visit to an Apiculture and vermicompost farm at Venaktakrishnapuram, Kamavarapukota mandal, Eluru District which is 35km away from Jangareddigudem on December 16<sup>th</sup> 2022. The farmer K.Naveen kumar cultivating an organic farming by using Jeevamrutham- a mixture of Cow urine, Jaggery and Gram flour. Vermicompost is prepared organically by using jeevamrutham and cowdung. The farmer clearly explained the process of apiculture farming, extraction and purification of honey and also showed the queen honey bee from one of the comb nest to the students. Smt.R.Vijayadeepika and Ch.Venkata Lakshmi, Lecturer in Zoology accompanied the final year BZC students and presented token of thanks to Dr.N.Prasad Babu,Prinipal,CSTS government kalasala,jangareddigudem.